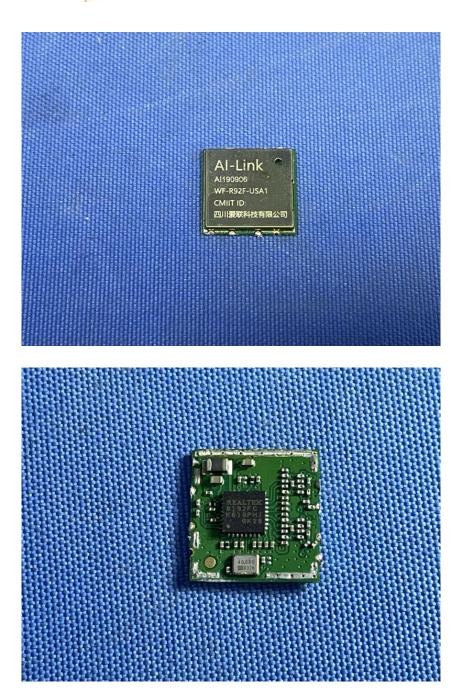

## **Internal Photos**

| Applicant:               | Hangzhou Huacheng Network Technology Co.,Ltd.                    |  |  |  |
|--------------------------|------------------------------------------------------------------|--|--|--|
| Address of Applicant:    | icant: No.2930, Nanhuan Road, Binjiang District, Hangzhou, China |  |  |  |
| Equipment Under Test (El | uipment Under Test (EUT):                                        |  |  |  |
| Product Name:            | CONSUMER CAMERA                                                  |  |  |  |
| Model No.:               | IPC-F22FEP                                                       |  |  |  |