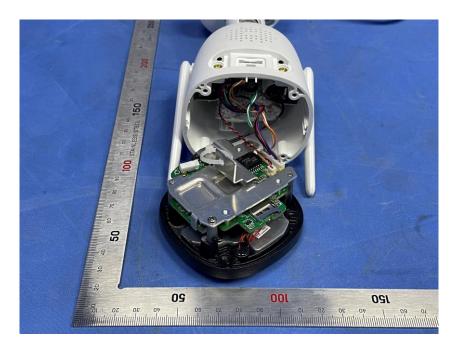

## **Internal Photos**

| Applicant:               | Hangzhou Huacheng Network Technology Co.,Ltd.                    |  |  |  |
|--------------------------|------------------------------------------------------------------|--|--|--|
| Address of Applicant:    | icant: No.2930, Nanhuan Road, Binjiang District, Hangzhou, China |  |  |  |
| Equipment Under Test (El | uipment Under Test (EUT):                                        |  |  |  |
| Product Name:            | CONSUMER CAMERA                                                  |  |  |  |
| Model No.:               | IPC-F22FEP                                                       |  |  |  |