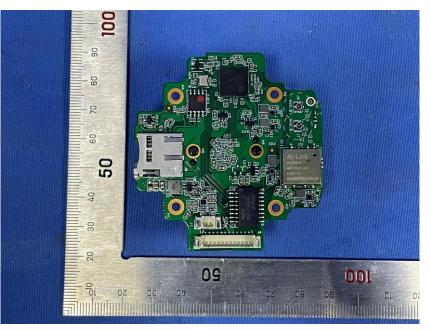

## **Internal Photos**

| Applicant:               | Hangzhou Huacheng Network Technology Co.,Ltd.                    |  |  |  |
|--------------------------|------------------------------------------------------------------|--|--|--|
| Address of Applicant:    | icant: No.2930, Nanhuan Road, Binjiang District, Hangzhou, China |  |  |  |
| Equipment Under Test (El | uipment Under Test (EUT):                                        |  |  |  |
| Product Name:            | CONSUMER CAMERA                                                  |  |  |  |
| Model No.:               | IPC-F22FEP                                                       |  |  |  |