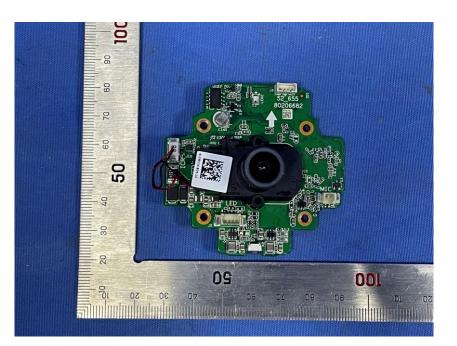

## **Internal Photos**

| Applicant:               | Hangzhou Huacheng Network Technology Co.,Ltd.                    |  |  |  |
|--------------------------|------------------------------------------------------------------|--|--|--|
| Address of Applicant:    | icant: No.2930, Nanhuan Road, Binjiang District, Hangzhou, China |  |  |  |
| Equipment Under Test (El | uipment Under Test (EUT):                                        |  |  |  |
| Product Name:            | CONSUMER CAMERA                                                  |  |  |  |
| Model No.:               | IPC-F22FEP                                                       |  |  |  |