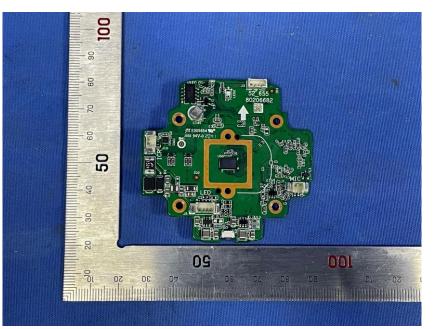

## **Internal Photos**

| Applicant:               | Hangzhou Huacheng Network Technology Co.,Ltd.                    |  |  |  |
|--------------------------|------------------------------------------------------------------|--|--|--|
| Address of Applicant:    | icant: No.2930, Nanhuan Road, Binjiang District, Hangzhou, China |  |  |  |
| Equipment Under Test (El | uipment Under Test (EUT):                                        |  |  |  |
| Product Name:            | CONSUMER CAMERA                                                  |  |  |  |
| Model No.:               | IPC-F22FEP                                                       |  |  |  |