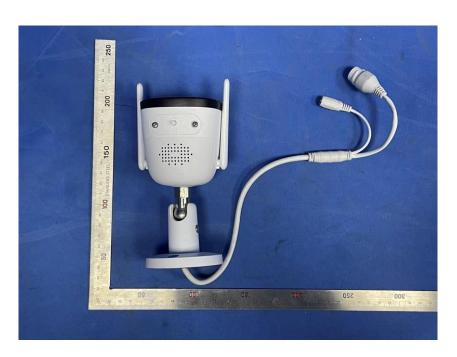

### **External Photos**

| Applicant:                  | Hangzhou Huacheng Network Technology Co.,Ltd.             |
|-----------------------------|-----------------------------------------------------------|
| Address of Applicant:       | No.2930, Nanhuan Road, Binjiang District, Hangzhou, China |
| Equipment Under Test (EUT): |                                                           |
| Product Name:               | CONSUMER CAMERA                                           |
| Model No.:                  | IPC-F22FEP                                                |