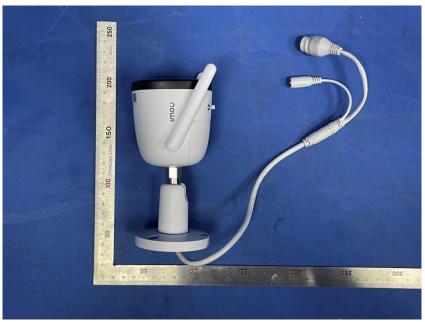

### **External Photos**

| Applicant:                  | Hangzhou Huacheng Network Technology Co.,Ltd.             |
|-----------------------------|-----------------------------------------------------------|
| Address of Applicant:       | No.2930, Nanhuan Road, Binjiang District, Hangzhou, China |
| Equipment Under Test (EUT): |                                                           |
| Product Name:               | CONSUMER CAMERA                                           |
| Model No.:                  | IPC-F22FEP                                                |