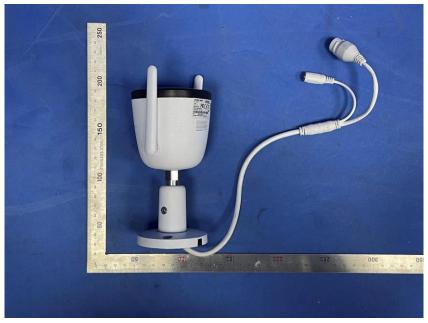

### **External Photos**

| Applicant:                  | Hangzhou Huacheng Network Technology Co.,Ltd.             |
|-----------------------------|-----------------------------------------------------------|
| Address of Applicant:       | No.2930, Nanhuan Road, Binjiang District, Hangzhou, China |
| Equipment Under Test (EUT): |                                                           |
| Product Name:               | CONSUMER CAMERA                                           |
| Model No.:                  | IPC-F22FEP                                                |