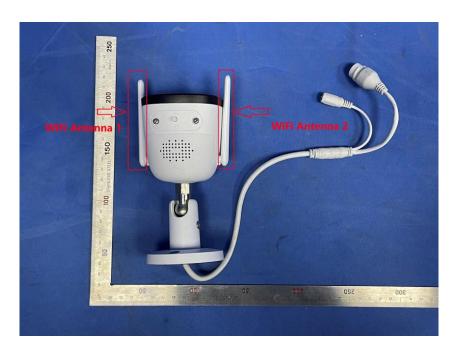

### **External Photos**

| Applicant:                  | Hangzhou Huacheng Network Technology Co.,Ltd.             |
|-----------------------------|-----------------------------------------------------------|
| Address of Applicant:       | No.2930, Nanhuan Road, Binjiang District, Hangzhou, China |
| Equipment Under Test (EUT): |                                                           |
| Product Name:               | CONSUMER CAMERA                                           |
| Model No.:                  | IPC-F22FEP                                                |