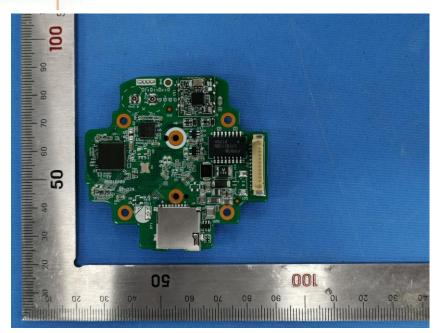

#### **Internal Photos**

| Applicant:                  | Hangzhou Huacheng Network Technology Co.,Ltd.             |
|-----------------------------|-----------------------------------------------------------|
| Address of Applicant:       | No.2930, Nanhuan Road, Binjiang District, Hangzhou, China |
| Equipment Under Test (EUT): |                                                           |
| Product Name:               | CONSUMER CAMERA                                           |
| Model No.:                  | IPC-F22FP-D                                               |