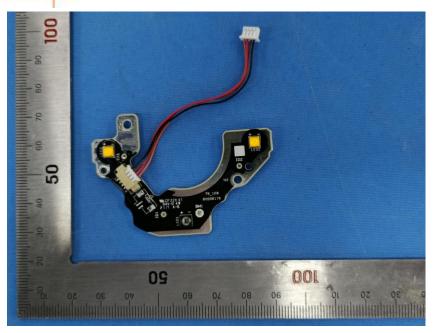

#### **Internal Photos**

| Applicant:                  | Hangzhou Huacheng Network Technology Co.,Ltd.             |
|-----------------------------|-----------------------------------------------------------|
| Address of Applicant:       | No.2930, Nanhuan Road, Binjiang District, Hangzhou, China |
| Equipment Under Test (EUT): |                                                           |
| Product Name:               | CONSUMER CAMERA                                           |
| Model No.:                  | IPC-F22FP-D                                               |