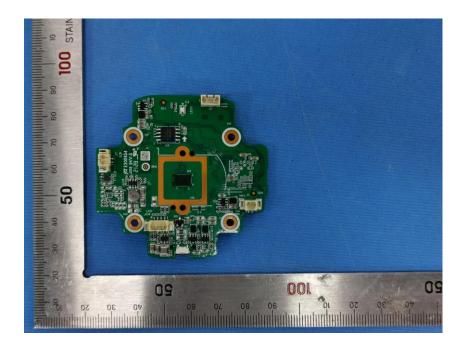

#### **Internal Photos**

| Applicant:                  | Hangzhou Huacheng Network Technology Co.,Ltd.             |
|-----------------------------|-----------------------------------------------------------|
| Address of Applicant:       | No.2930, Nanhuan Road, Binjiang District, Hangzhou, China |
| Equipment Under Test (EUT): |                                                           |
| Product Name:               | CONSUMER CAMERA                                           |
| Model No.:                  | IPC-F22FP-D                                               |