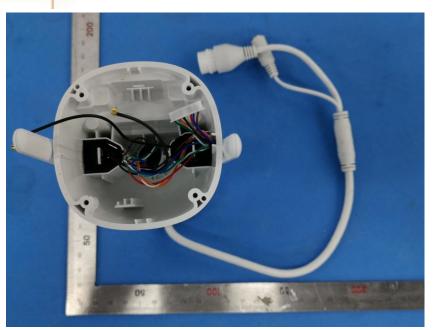

#### **Internal Photos**

| Applicant:                  | Hangzhou Huacheng Network Technology Co.,Ltd.             |
|-----------------------------|-----------------------------------------------------------|
| Address of Applicant:       | No.2930, Nanhuan Road, Binjiang District, Hangzhou, China |
| Equipment Under Test (EUT): |                                                           |
| Product Name:               | CONSUMER CAMERA                                           |
| Model No.:                  | IPC-F22FP-D                                               |