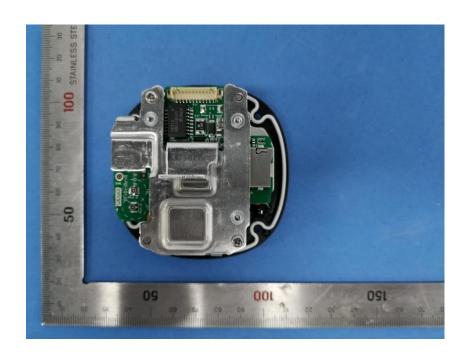

#### **Internal Photos**

| Applicant:                  | Hangzhou Huacheng Network Technology Co.,Ltd.             |
|-----------------------------|-----------------------------------------------------------|
| Address of Applicant:       | No.2930, Nanhuan Road, Binjiang District, Hangzhou, China |
| Equipment Under Test (EUT): |                                                           |
| Product Name:               | CONSUMER CAMERA                                           |
| Model No.:                  | IPC-F22FP-D                                               |