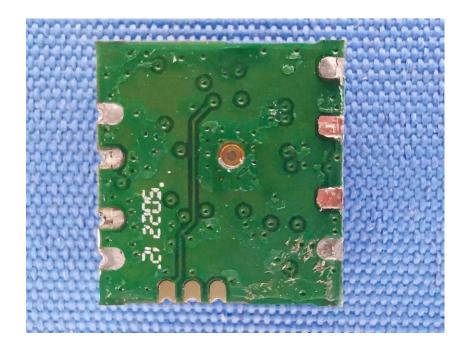

#### **Internal Photos**

| Applicant:                  | Hangzhou Huacheng Network Technology Co.,Ltd.             |
|-----------------------------|-----------------------------------------------------------|
| Address of Applicant:       | No.2930, Nanhuan Road, Binjiang District, Hangzhou, China |
| Equipment Under Test (EUT): |                                                           |
| Product Name:               | CONSUMER CAMERA                                           |
| Model No.:                  | IPC-F22FP-D                                               |