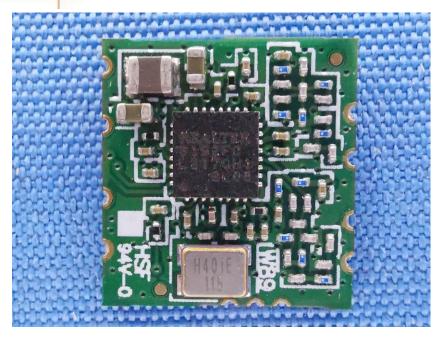

#### **Internal Photos**

| Applicant:                  | Hangzhou Huacheng Network Technology Co.,Ltd.             |
|-----------------------------|-----------------------------------------------------------|
| Address of Applicant:       | No.2930, Nanhuan Road, Binjiang District, Hangzhou, China |
| Equipment Under Test (EUT): |                                                           |
| Product Name:               | CONSUMER CAMERA                                           |
| Model No.:                  | IPC-F22FP-D                                               |