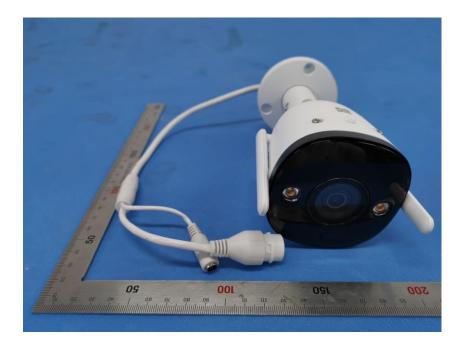

#### **External Photos**

| Applicant:                  | Hangzhou Huacheng Network Technology Co.,Ltd.             |
|-----------------------------|-----------------------------------------------------------|
| Address of Applicant:       | No.2930, Nanhuan Road, Binjiang District, Hangzhou, China |
| Equipment Under Test (EUT): |                                                           |
| Product Name:               | CONSUMER CAMERA                                           |
| Model No.:                  | IPC-F22FP-D                                               |