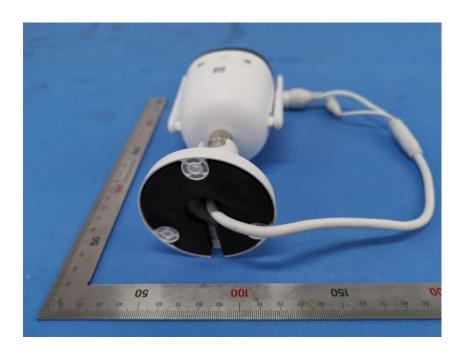

#### **External Photos**

| Applicant:                  | Hangzhou Huacheng Network Technology Co.,Ltd.             |
|-----------------------------|-----------------------------------------------------------|
| Address of Applicant:       | No.2930, Nanhuan Road, Binjiang District, Hangzhou, China |
| Equipment Under Test (EUT): |                                                           |
| Product Name:               | CONSUMER CAMERA                                           |
| Model No.:                  | IPC-F22FP-D                                               |