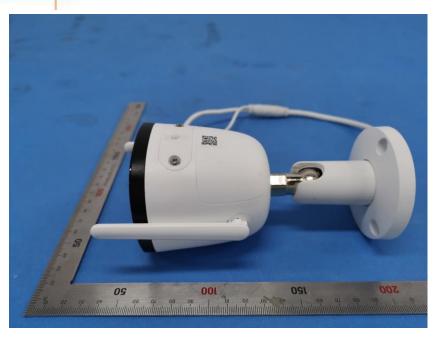

#### **External Photos**

| Applicant:                  | Hangzhou Huacheng Network Technology Co.,Ltd.             |
|-----------------------------|-----------------------------------------------------------|
| Address of Applicant:       | No.2930, Nanhuan Road, Binjiang District, Hangzhou, China |
| Equipment Under Test (EUT): |                                                           |
| Product Name:               | CONSUMER CAMERA                                           |
| Model No.:                  | IPC-F22FP-D                                               |