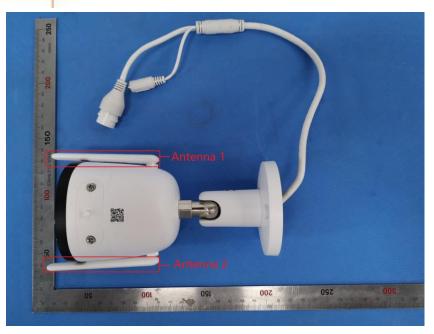

#### **External Photos**

| Applicant:                  | Hangzhou Huacheng Network Technology Co.,Ltd.             |
|-----------------------------|-----------------------------------------------------------|
| Address of Applicant:       | No.2930, Nanhuan Road, Binjiang District, Hangzhou, China |
| Equipment Under Test (EUT): |                                                           |
| Product Name:               | CONSUMER CAMERA                                           |
| Model No.:                  | IPC-F22FP-D                                               |