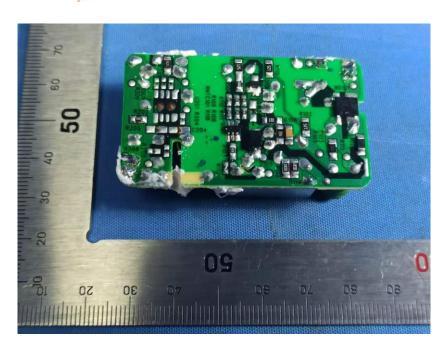

#### **Internal Photos**

| Applicant:                  | Hangzhou Huacheng Network Technology Co.,Ltd.             |
|-----------------------------|-----------------------------------------------------------|
| Address of Applicant:       | No.2930, Nanhuan Road, Binjiang District, Hangzhou, China |
| Equipment Under Test (EUT): |                                                           |
| Product Name:               | CONSUMER CAMERA                                           |
| Model No.:                  | IPC-F22FP                                                 |