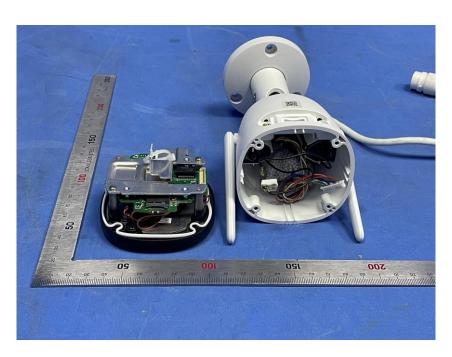

#### **Internal Photos**

| Applicant:                  | Hangzhou Huacheng Network Technology Co.,Ltd.             |
|-----------------------------|-----------------------------------------------------------|
| Address of Applicant:       | No.2930, Nanhuan Road, Binjiang District, Hangzhou, China |
| Equipment Under Test (EUT): |                                                           |
| Product Name:               | CONSUMER CAMERA                                           |
| Model No.:                  | IPC-F22FP                                                 |