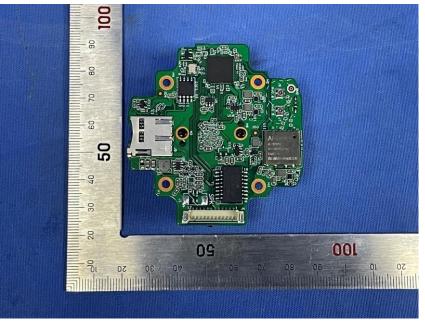

#### **Internal Photos**

| Applicant:                  | Hangzhou Huacheng Network Technology Co.,Ltd.             |
|-----------------------------|-----------------------------------------------------------|
| Address of Applicant:       | No.2930, Nanhuan Road, Binjiang District, Hangzhou, China |
| Equipment Under Test (EUT): |                                                           |
| Product Name:               | CONSUMER CAMERA                                           |
| Model No.:                  | IPC-F22FP                                                 |