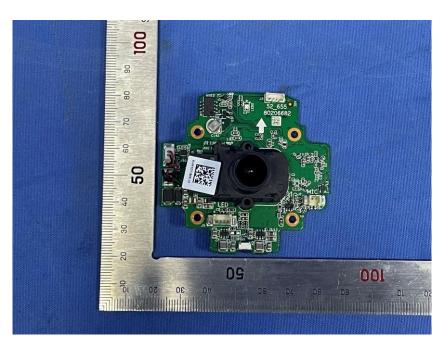

#### **Internal Photos**

| Applicant:                  | Hangzhou Huacheng Network Technology Co.,Ltd.             |
|-----------------------------|-----------------------------------------------------------|
| Address of Applicant:       | No.2930, Nanhuan Road, Binjiang District, Hangzhou, China |
| Equipment Under Test (EUT): |                                                           |
| Product Name:               | CONSUMER CAMERA                                           |
| Model No.:                  | IPC-F22FP                                                 |