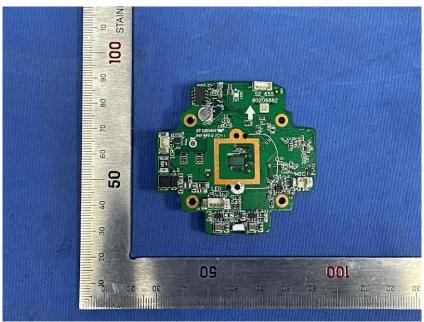

#### **Internal Photos**

| Applicant:                  | Hangzhou Huacheng Network Technology Co.,Ltd.             |
|-----------------------------|-----------------------------------------------------------|
| Address of Applicant:       | No.2930, Nanhuan Road, Binjiang District, Hangzhou, China |
| Equipment Under Test (EUT): |                                                           |
| Product Name:               | CONSUMER CAMERA                                           |
| Model No.:                  | IPC-F22FP                                                 |