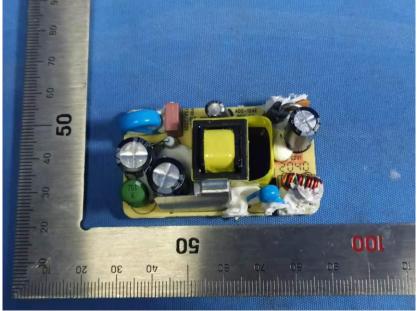

#### **Internal Photos**

| Applicant:                  | Hangzhou Huacheng Network Technology Co.,Ltd.             |
|-----------------------------|-----------------------------------------------------------|
| Address of Applicant:       | No.2930, Nanhuan Road, Binjiang District, Hangzhou, China |
| Equipment Under Test (EUT): |                                                           |
| Product Name:               | CONSUMER CAMERA                                           |
| Model No.:                  | IPC-F22FP                                                 |