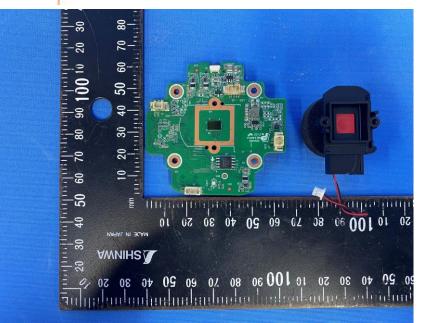

#### **Internal Photos**

| Applicant: Hangzhou Huacheng Network Technology Co.,Ltd.                       |            |
|--------------------------------------------------------------------------------|------------|
| Address of Applicant:No.2930, Nanhuan Road, Binjiang District, Hangzhou, China |            |
| Equipment Under Test (EUT):                                                    |            |
| Product Name: CONSUMER CAMERA                                                  |            |
| Model No.:                                                                     | IPC-F22P-D |