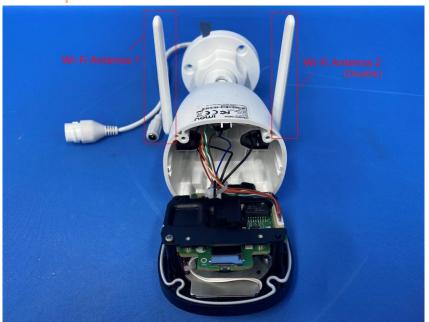

#### **Internal Photos**

| Applicant: Hangzhou Huacheng Network Technology Co.,Ltd.                       |            |
|--------------------------------------------------------------------------------|------------|
| Address of Applicant:No.2930, Nanhuan Road, Binjiang District, Hangzhou, China |            |
| Equipment Under Test (EUT):                                                    |            |
| Product Name: CONSUMER CAMERA                                                  |            |
| Model No.:                                                                     | IPC-F22P-D |