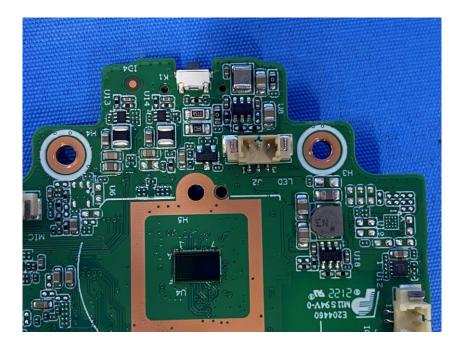

#### **Internal Photos**

| Applicant: Hangzhou Huacheng Network Technology Co.,Ltd.                       |            |
|--------------------------------------------------------------------------------|------------|
| Address of Applicant:No.2930, Nanhuan Road, Binjiang District, Hangzhou, China |            |
| Equipment Under Test (EUT):                                                    |            |
| Product Name: CONSUMER CAMERA                                                  |            |
| Model No.:                                                                     | IPC-F22P-D |