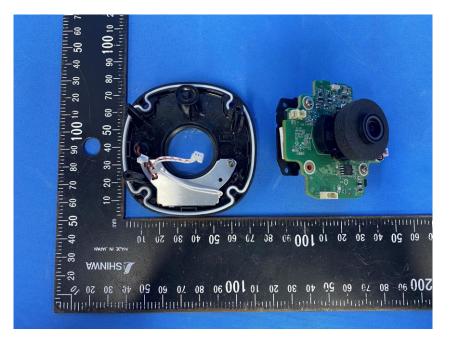

#### **Internal Photos**

| Applicant: Hangzhou Huacheng Network Technology Co.,Ltd.                       |            |
|--------------------------------------------------------------------------------|------------|
| Address of Applicant:No.2930, Nanhuan Road, Binjiang District, Hangzhou, China |            |
| Equipment Under Test (EUT):                                                    |            |
| Product Name: CONSUMER CAMERA                                                  |            |
| Model No.:                                                                     | IPC-F22P-D |