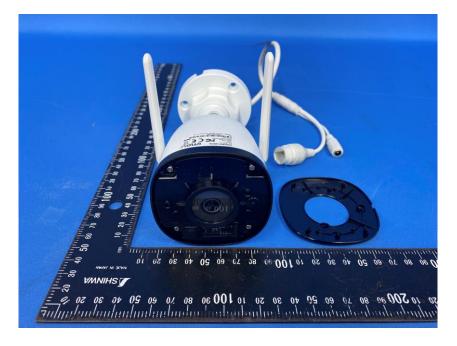

#### **Internal Photos**

| Applicant: Hangzhou Huacheng Network Technology Co.,Ltd.                       |            |
|--------------------------------------------------------------------------------|------------|
| Address of Applicant:No.2930, Nanhuan Road, Binjiang District, Hangzhou, China |            |
| Equipment Under Test (EUT):                                                    |            |
| Product Name: CONSUMER CAMERA                                                  |            |
| Model No.:                                                                     | IPC-F22P-D |