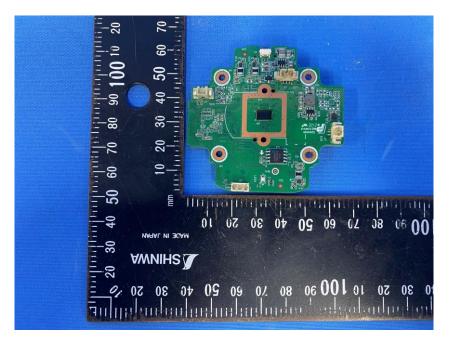

#### **Internal Photos**

| Applicant: Hangzhou Huacheng Network Technology Co.,Ltd.                       |            |
|--------------------------------------------------------------------------------|------------|
| Address of Applicant:No.2930, Nanhuan Road, Binjiang District, Hangzhou, China |            |
| Equipment Under Test (EUT):                                                    |            |
| Product Name: CONSUMER CAMERA                                                  |            |
| Model No.:                                                                     | IPC-F22P-D |