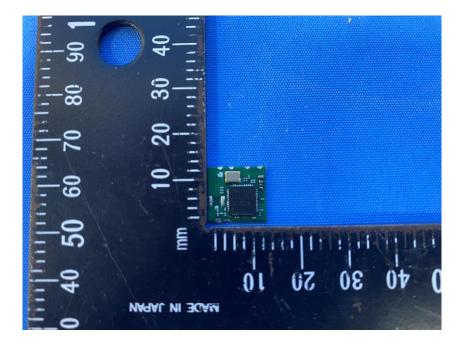

#### **Internal Photos**

| Applicant: Hangzhou Huacheng Network Technology Co.,Ltd.                       |            |
|--------------------------------------------------------------------------------|------------|
| Address of Applicant:No.2930, Nanhuan Road, Binjiang District, Hangzhou, China |            |
| Equipment Under Test (EUT):                                                    |            |
| Product Name: CONSUMER CAMERA                                                  |            |
| Model No.:                                                                     | IPC-F22P-D |