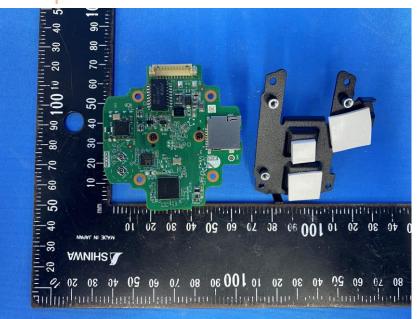

#### **Internal Photos**

| Applicant: Hangzhou Huacheng Network Technology Co.,Ltd.                       |            |
|--------------------------------------------------------------------------------|------------|
| Address of Applicant:No.2930, Nanhuan Road, Binjiang District, Hangzhou, China |            |
| Equipment Under Test (EUT):                                                    |            |
| Product Name: CONSUMER CAMERA                                                  |            |
| Model No.:                                                                     | IPC-F22P-D |