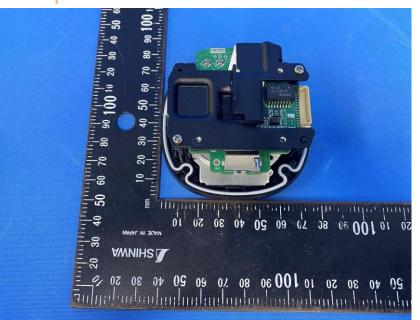

#### **Internal Photos**

| Applicant: Hangzhou Huacheng Network Technology Co.,Ltd.                       |            |
|--------------------------------------------------------------------------------|------------|
| Address of Applicant:No.2930, Nanhuan Road, Binjiang District, Hangzhou, China |            |
| Equipment Under Test (EUT):                                                    |            |
| Product Name: CONSUMER CAMERA                                                  |            |
| Model No.:                                                                     | IPC-F22P-D |