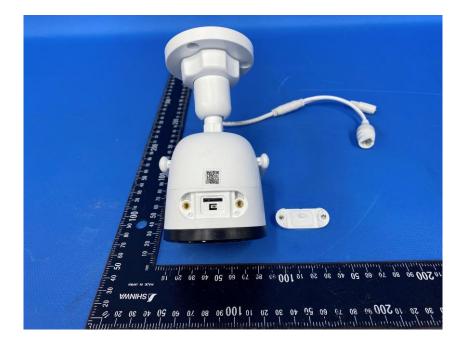

#### **Internal Photos**

| Applicant: Hangzhou Huacheng Network Technology Co.,Ltd.                       |            |
|--------------------------------------------------------------------------------|------------|
| Address of Applicant:No.2930, Nanhuan Road, Binjiang District, Hangzhou, China |            |
| Equipment Under Test (EUT):                                                    |            |
| Product Name: CONSUMER CAMERA                                                  |            |
| Model No.:                                                                     | IPC-F22P-D |