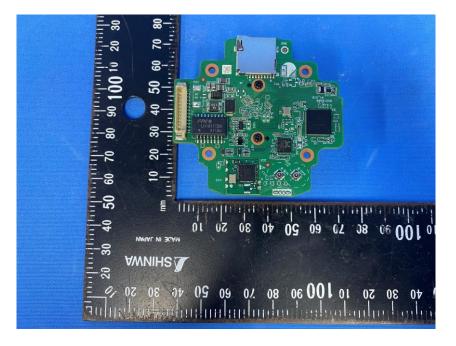

#### **Internal Photos**

| Applicant: Hangzhou Huacheng Network Technology Co.,Ltd.                       |            |
|--------------------------------------------------------------------------------|------------|
| Address of Applicant:No.2930, Nanhuan Road, Binjiang District, Hangzhou, China |            |
| Equipment Under Test (EUT):                                                    |            |
| Product Name: CONSUMER CAMERA                                                  |            |
| Model No.:                                                                     | IPC-F22P-D |