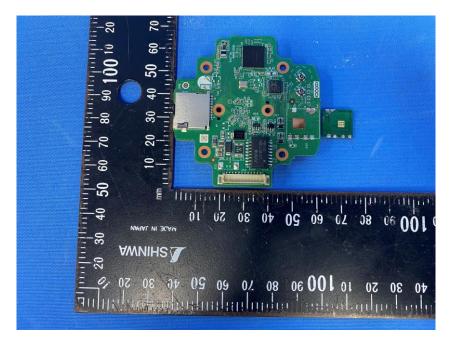

#### **Internal Photos**

| Applicant: Hangzhou Huacheng Network Technology Co.,Ltd.                       |            |
|--------------------------------------------------------------------------------|------------|
| Address of Applicant:No.2930, Nanhuan Road, Binjiang District, Hangzhou, China |            |
| Equipment Under Test (EUT):                                                    |            |
| Product Name: CONSUMER CAMERA                                                  |            |
| Model No.:                                                                     | IPC-F22P-D |