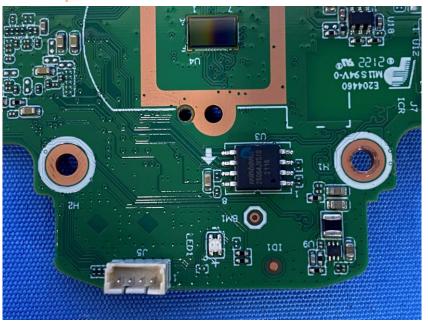

#### **Internal Photos**

| Applicant: Hangzhou Huacheng Network Technology Co.,Ltd.                       |            |
|--------------------------------------------------------------------------------|------------|
| Address of Applicant:No.2930, Nanhuan Road, Binjiang District, Hangzhou, China |            |
| Equipment Under Test (EUT):                                                    |            |
| Product Name: CONSUMER CAMERA                                                  |            |
| Model No.:                                                                     | IPC-F22P-D |