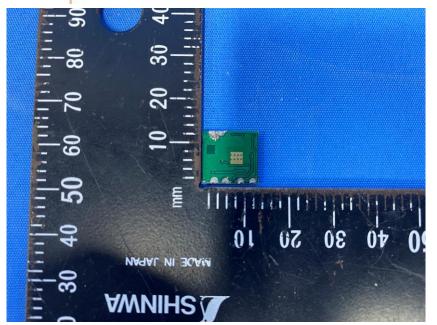

#### **Internal Photos**

| Applicant: Hangzhou Huacheng Network Technology Co.,Ltd.                       |            |
|--------------------------------------------------------------------------------|------------|
| Address of Applicant:No.2930, Nanhuan Road, Binjiang District, Hangzhou, China |            |
| Equipment Under Test (EUT):                                                    |            |
| Product Name: CONSUMER CAMERA                                                  |            |
| Model No.:                                                                     | IPC-F22P-D |