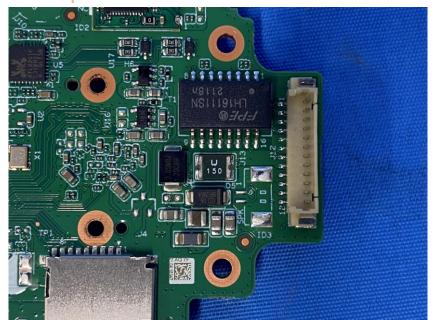

#### **Internal Photos**

| Applicant: Hangzhou Huacheng Network Technology Co.,Ltd.                       |            |
|--------------------------------------------------------------------------------|------------|
| Address of Applicant:No.2930, Nanhuan Road, Binjiang District, Hangzhou, China |            |
| Equipment Under Test (EUT):                                                    |            |
| Product Name: CONSUMER CAMERA                                                  |            |
| Model No.:                                                                     | IPC-F22P-D |