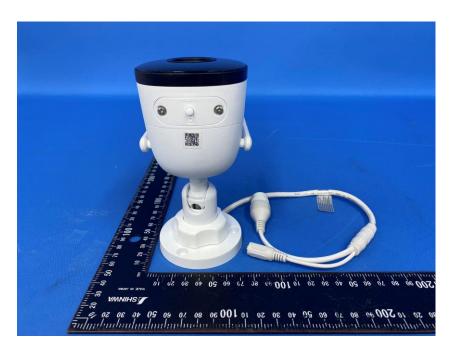

#### **External Photos**

| Applicant:                  | Hangzhou Huacheng Network Technology Co.,Ltd.             |
|-----------------------------|-----------------------------------------------------------|
| Address of Applicant:       | No.2930, Nanhuan Road, Binjiang District, Hangzhou, China |
| Equipment Under Test (EUT): |                                                           |
| Product Name:               | CONSUMER CAMERA                                           |
| Model No.:                  | IPC-F22P-D                                                |