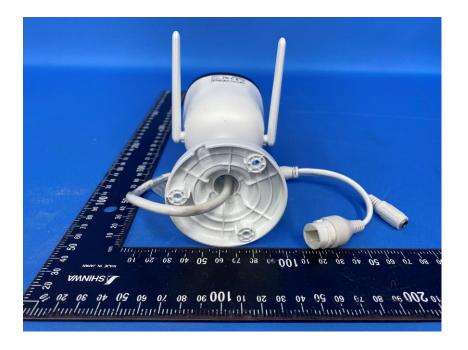

#### **External Photos**

| Applicant:                  | Hangzhou Huacheng Network Technology Co.,Ltd.             |
|-----------------------------|-----------------------------------------------------------|
| Address of Applicant:       | No.2930, Nanhuan Road, Binjiang District, Hangzhou, China |
| Equipment Under Test (EUT): |                                                           |
| Product Name:               | CONSUMER CAMERA                                           |
| Model No.:                  | IPC-F22P-D                                                |