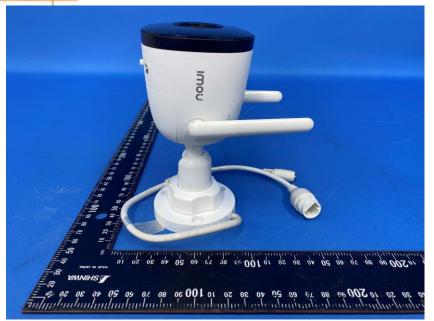

#### **External Photos**

| Applicant:                  | Hangzhou Huacheng Network Technology Co.,Ltd.             |
|-----------------------------|-----------------------------------------------------------|
| Address of Applicant:       | No.2930, Nanhuan Road, Binjiang District, Hangzhou, China |
| Equipment Under Test (EUT): |                                                           |
| Product Name:               | CONSUMER CAMERA                                           |
| Model No.:                  | IPC-F22P-D                                                |