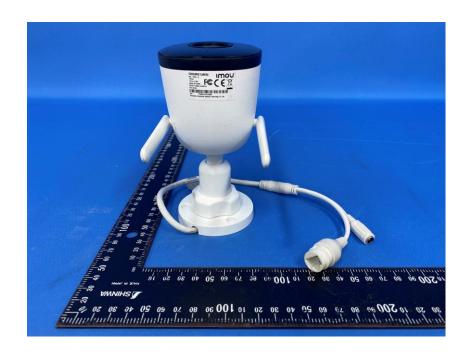

#### **External Photos**

| Applicant:                  | Hangzhou Huacheng Network Technology Co.,Ltd.             |
|-----------------------------|-----------------------------------------------------------|
| Address of Applicant:       | No.2930, Nanhuan Road, Binjiang District, Hangzhou, China |
| Equipment Under Test (EUT): |                                                           |
| Product Name:               | CONSUMER CAMERA                                           |
| Model No.:                  | IPC-F22P-D                                                |