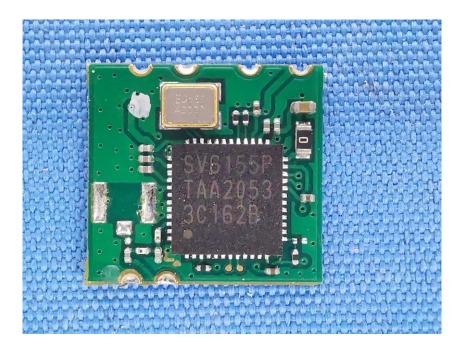

## **Internal Photos**

| Applicant:               | Hangzhou Huacheng Network Technology Co.,Ltd.             |  |
|--------------------------|-----------------------------------------------------------|--|
| Address of Applicant:    | No.2930, Nanhuan Road, Binjiang District, Hangzhou, China |  |
| Equipment Under Test (El | Equipment Under Test (EUT):                               |  |
| Product Name:            | CONSUMER CAMERA                                           |  |
| Model No.:               | IPC-C22SP-D                                               |  |