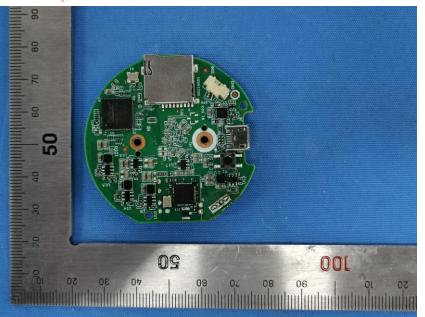

## **Internal Photos**

| Applicant:               | Hangzhou Huacheng Network Technology Co.,Ltd.             |  |
|--------------------------|-----------------------------------------------------------|--|
| Address of Applicant:    | No.2930, Nanhuan Road, Binjiang District, Hangzhou, China |  |
| Equipment Under Test (El | Equipment Under Test (EUT):                               |  |
| Product Name:            | CONSUMER CAMERA                                           |  |
| Model No.:               | IPC-C22SP-D                                               |  |