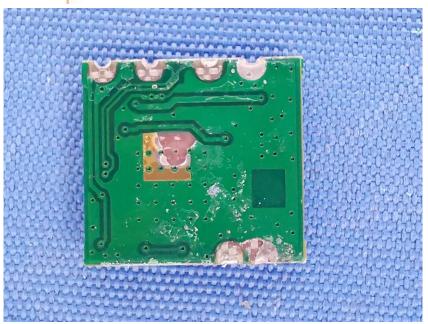

## **Internal Photos**

| Applicant:               | Hangzhou Huacheng Network Technology Co.,Ltd.             |  |
|--------------------------|-----------------------------------------------------------|--|
| Address of Applicant:    | No.2930, Nanhuan Road, Binjiang District, Hangzhou, China |  |
| Equipment Under Test (El | Equipment Under Test (EUT):                               |  |
| Product Name:            | CONSUMER CAMERA                                           |  |
| Model No.:               | IPC-C22SP-D                                               |  |