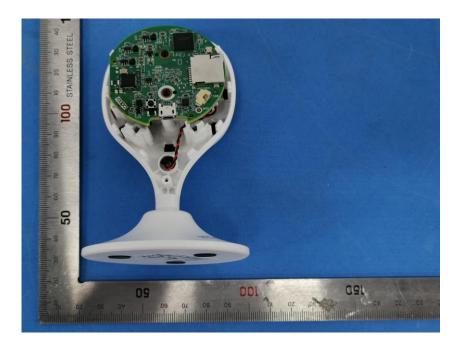

## **Internal Photos**

| Applicant:               | Hangzhou Huacheng Network Technology Co.,Ltd.             |  |
|--------------------------|-----------------------------------------------------------|--|
| Address of Applicant:    | No.2930, Nanhuan Road, Binjiang District, Hangzhou, China |  |
| Equipment Under Test (El | Equipment Under Test (EUT):                               |  |
| Product Name:            | CONSUMER CAMERA                                           |  |
| Model No.:               | IPC-C22SP-D                                               |  |