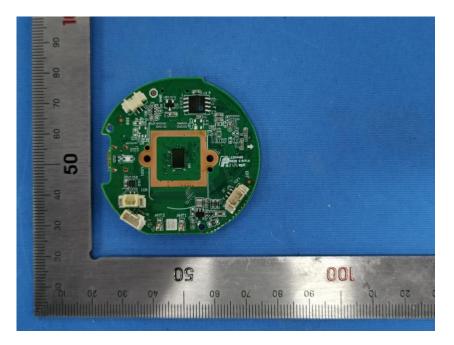

## **Internal Photos**

| Applicant:               | Hangzhou Huacheng Network Technology Co.,Ltd.             |  |
|--------------------------|-----------------------------------------------------------|--|
| Address of Applicant:    | No.2930, Nanhuan Road, Binjiang District, Hangzhou, China |  |
| Equipment Under Test (El | Equipment Under Test (EUT):                               |  |
| Product Name:            | CONSUMER CAMERA                                           |  |
| Model No.:               | IPC-C22SP-D                                               |  |