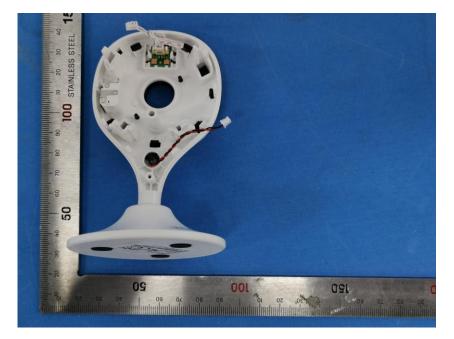

## **Internal Photos**

| Applicant:               | Hangzhou Huacheng Network Technology Co.,Ltd.             |  |
|--------------------------|-----------------------------------------------------------|--|
| Address of Applicant:    | No.2930, Nanhuan Road, Binjiang District, Hangzhou, China |  |
| Equipment Under Test (El | Equipment Under Test (EUT):                               |  |
| Product Name:            | CONSUMER CAMERA                                           |  |
| Model No.:               | IPC-C22SP-D                                               |  |