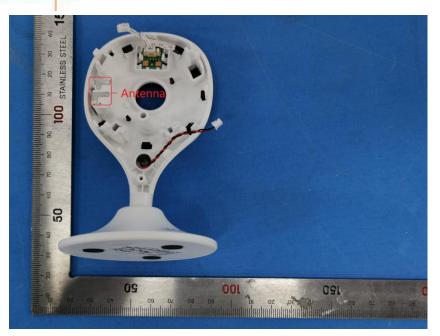

#### **External Photos**

| Applicant:                  | Hangzhou Huacheng Network Technology Co.,Ltd.             |
|-----------------------------|-----------------------------------------------------------|
| Address of Applicant:       | No.2930, Nanhuan Road, Binjiang District, Hangzhou, China |
| Equipment Under Test (EUT): |                                                           |
| Product Name:               | CONSUMER CAMERA                                           |
| Model No.:                  | IPC-C22SP-D                                               |