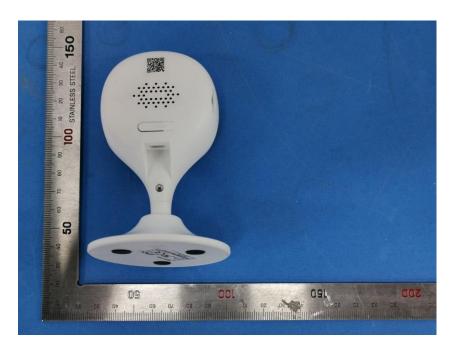

#### **External Photos**

| Applicant:                  | Hangzhou Huacheng Network Technology Co.,Ltd.             |
|-----------------------------|-----------------------------------------------------------|
| Address of Applicant:       | No.2930, Nanhuan Road, Binjiang District, Hangzhou, China |
| Equipment Under Test (EUT): |                                                           |
| Product Name:               | CONSUMER CAMERA                                           |
| Model No.:                  | IPC-C22SP-D                                               |