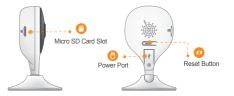

### **Camera** Introduction

Note: Press and hold the reset button for 10 s to reset the camera. The pattern of the LED indicator is included in the following table.

| Off                                          | <ul><li>Powered off/LED turned off</li><li>Rebooting after reset</li></ul> |
|----------------------------------------------|----------------------------------------------------------------------------|
| Red light on                                 | <ul><li>Booting</li><li>Device malfunction</li></ul>                       |
| Green light flashing                         | Waiting for network                                                        |
| Green light on                               | Operating properly                                                         |
| Red light flashing                           | Network connection failed                                                  |
| Green and red lights<br>flashing alternately | Firmware updating                                                          |