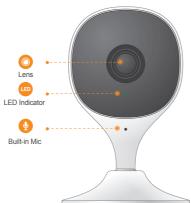

### **Camera** Introduction

Note: Press and hold the reset button for 10 s to reset the camera. The pattern of the LED indicator is included in the following table.

| Off                                          | <ul><li>Powered off/LED turned off</li><li>Rebooting after reset</li></ul> |
|----------------------------------------------|----------------------------------------------------------------------------|
| Red light on                                 | <ul><li>Booting</li><li>Device malfunction</li></ul>                       |
| Green light flashing                         | Waiting for network                                                        |
| Green light on                               | Operating properly                                                         |
| Red light flashing                           | Network connection failed                                                  |
| Green and red lights<br>flashing alternately | Firmware updating                                                          |

# Quick Start Guide

IMOU

Version 1.0.1

Camera ×1

Mounting Foam ×1

Power Cable ×1 Power Adapter ×1

Ü

LED Indicator