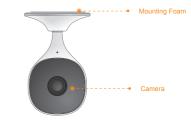

### Installing Camera

Note: Make sure that the mounting surface is smooth and strong enough to hold at least three times of the device weight.

- Step1 Stick the mounting foam on the camera pedestal.
- Step2 Power up the camera.
- Step3 Adjust the monitoring angle as needed, and then attach the pedestal on the mounting surface, press and hold it for 10 s.

### **Camera** Introduction

Note: Press and hold the reset button for 10 s to reset the camera. The pattern of the LED indicator is included in the following table.

| Off                                          | <ul><li>Powered off/LED turned off</li><li>Rebooting after reset</li></ul> |
|----------------------------------------------|----------------------------------------------------------------------------|
| Red light on                                 | <ul><li>Booting</li><li>Device malfunction</li></ul>                       |
| Green light flashing                         | Waiting for network                                                        |
| Green light on                               | Operating properly                                                         |
| Red light flashing                           | Network connection failed                                                  |
| Green and red lights<br>flashing alternately | Firmware updating                                                          |

# Quick Start Guide

IMOU

Version 1.0.1

Camera ×1

Mounting Foam ×1

Power Cable ×1 Power Adapter ×1

Ü

LED Indicator