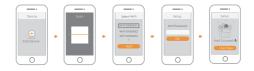

#### Step 2

Run Imou App, and then register an account for the first use.

#### Step 3

Step 1

Connect the camera to power source with the power adapter.

#### Step 4

Wait for booting to be finished, and then the camera indicator flashes with green light.

#### Step 5

Connect your smart phone to your Wi-Fi network, and make sure that your smart phone is connected to Wi-Fi network with 2.4 GHz band, and then do the following operations to finish adding camera.