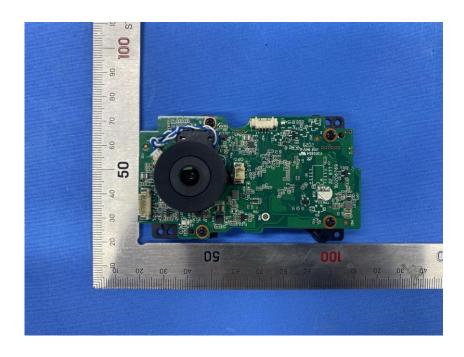

#### **Internal Photos**

| Applicant:                  | Hangzhou Huacheng Network Technology Co.,Ltd.             |
|-----------------------------|-----------------------------------------------------------|
| Address of Applicant:       | No.2930, Nanhuan Road, Binjiang District, Hangzhou, China |
| Equipment Under Test (EUT): |                                                           |
| Product Name:               | CONSUMER CAMERA                                           |
| Model No.:                  | IPC-B46LN                                                 |