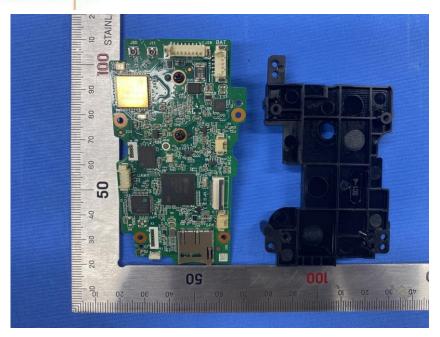

#### **Internal Photos**

| Applicant:                  | Hangzhou Huacheng Network Technology Co.,Ltd.             |
|-----------------------------|-----------------------------------------------------------|
| Address of Applicant:       | No.2930, Nanhuan Road, Binjiang District, Hangzhou, China |
| Equipment Under Test (EUT): |                                                           |
| Product Name:               | CONSUMER CAMERA                                           |
| Model No.:                  | IPC-B46LN                                                 |