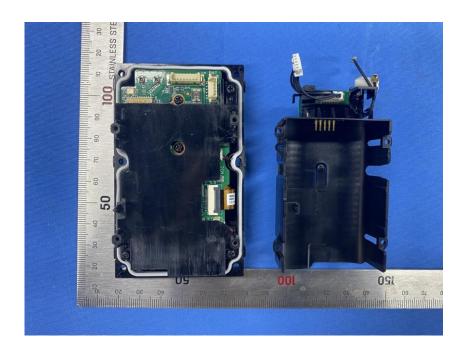

#### **Internal Photos**

| Applicant:                  | Hangzhou Huacheng Network Technology Co.,Ltd.             |
|-----------------------------|-----------------------------------------------------------|
| Address of Applicant:       | No.2930, Nanhuan Road, Binjiang District, Hangzhou, China |
| Equipment Under Test (EUT): |                                                           |
| Product Name:               | CONSUMER CAMERA                                           |
| Model No.:                  | IPC-B46LN                                                 |