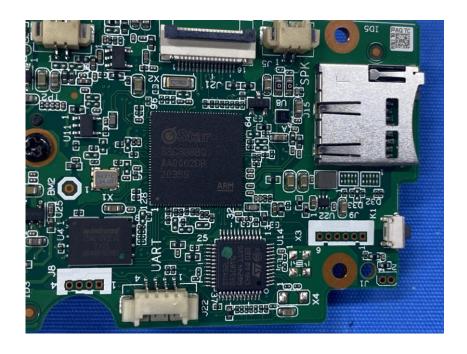

#### **Internal Photos**

| Applicant:                  | Hangzhou Huacheng Network Technology Co.,Ltd.             |
|-----------------------------|-----------------------------------------------------------|
| Address of Applicant:       | No.2930, Nanhuan Road, Binjiang District, Hangzhou, China |
| Equipment Under Test (EUT): |                                                           |
| Product Name:               | CONSUMER CAMERA                                           |
| Model No.:                  | IPC-B46LN                                                 |