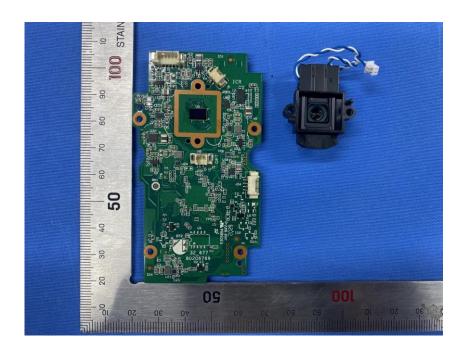

#### **Internal Photos**

| Applicant:                  | Hangzhou Huacheng Network Technology Co.,Ltd.             |
|-----------------------------|-----------------------------------------------------------|
| Address of Applicant:       | No.2930, Nanhuan Road, Binjiang District, Hangzhou, China |
| Equipment Under Test (EUT): |                                                           |
| Product Name:               | CONSUMER CAMERA                                           |
| Model No.:                  | IPC-B46LN                                                 |