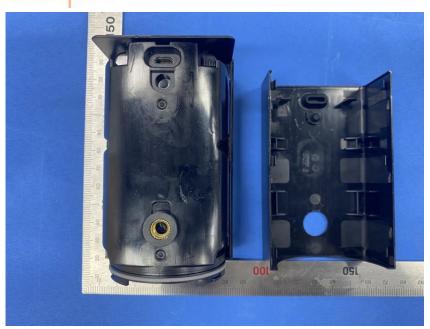

#### **Internal Photos**

| Applicant:                  | Hangzhou Huacheng Network Technology Co.,Ltd.             |
|-----------------------------|-----------------------------------------------------------|
| Address of Applicant:       | No.2930, Nanhuan Road, Binjiang District, Hangzhou, China |
| Equipment Under Test (EUT): |                                                           |
| Product Name:               | CONSUMER CAMERA                                           |
| Model No.:                  | IPC-B46LN                                                 |