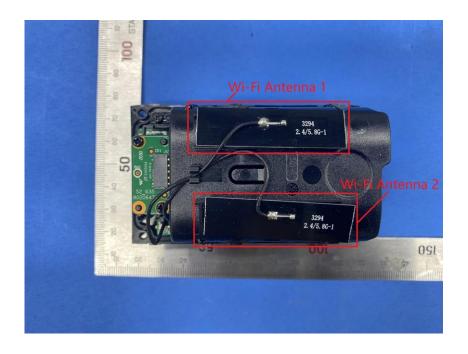

#### **Internal Photos**

| Applicant:                  | Hangzhou Huacheng Network Technology Co.,Ltd.             |
|-----------------------------|-----------------------------------------------------------|
| Address of Applicant:       | No.2930, Nanhuan Road, Binjiang District, Hangzhou, China |
| Equipment Under Test (EUT): |                                                           |
| Product Name:               | CONSUMER CAMERA                                           |
| Model No.:                  | IPC-B46LN                                                 |