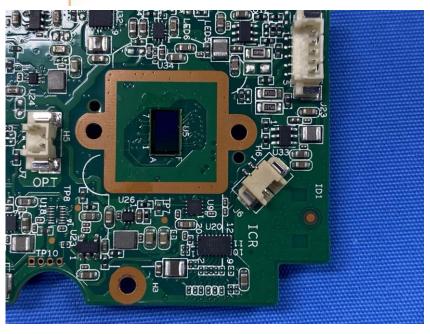

#### **Internal Photos**

| Applicant:                  | Hangzhou Huacheng Network Technology Co.,Ltd.             |
|-----------------------------|-----------------------------------------------------------|
| Address of Applicant:       | No.2930, Nanhuan Road, Binjiang District, Hangzhou, China |
| Equipment Under Test (EUT): |                                                           |
| Product Name:               | CONSUMER CAMERA                                           |
| Model No.:                  | IPC-B46LN                                                 |