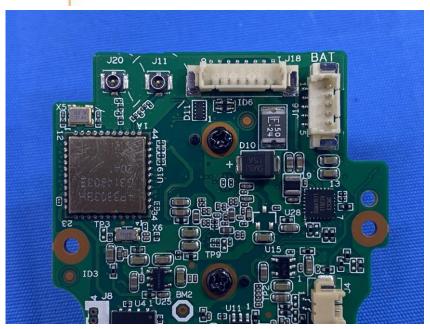

#### **Internal Photos**

| Applicant:                  | Hangzhou Huacheng Network Technology Co.,Ltd.             |
|-----------------------------|-----------------------------------------------------------|
| Address of Applicant:       | No.2930, Nanhuan Road, Binjiang District, Hangzhou, China |
| Equipment Under Test (EUT): |                                                           |
| Product Name:               | CONSUMER CAMERA                                           |
| Model No.:                  | IPC-B46LN                                                 |