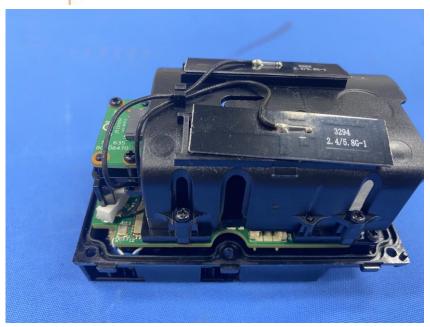

#### **Internal Photos**

| Applicant:                  | Hangzhou Huacheng Network Technology Co.,Ltd.             |
|-----------------------------|-----------------------------------------------------------|
| Address of Applicant:       | No.2930, Nanhuan Road, Binjiang District, Hangzhou, China |
| Equipment Under Test (EUT): |                                                           |
| Product Name:               | CONSUMER CAMERA                                           |
| Model No.:                  | IPC-B46LN                                                 |