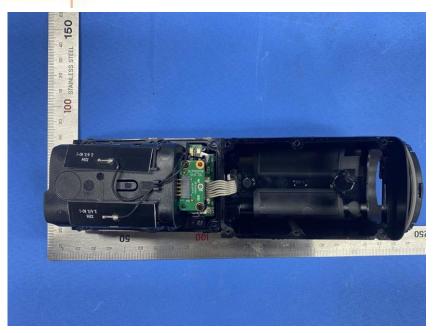

#### **Internal Photos**

| Applicant:                  | Hangzhou Huacheng Network Technology Co.,Ltd.             |
|-----------------------------|-----------------------------------------------------------|
| Address of Applicant:       | No.2930, Nanhuan Road, Binjiang District, Hangzhou, China |
| Equipment Under Test (EUT): |                                                           |
| Product Name:               | CONSUMER CAMERA                                           |
| Model No.:                  | IPC-B46LN                                                 |