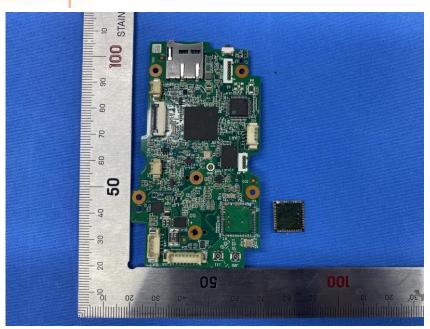

#### **Internal Photos**

| Applicant:                  | Hangzhou Huacheng Network Technology Co.,Ltd.             |
|-----------------------------|-----------------------------------------------------------|
| Address of Applicant:       | No.2930, Nanhuan Road, Binjiang District, Hangzhou, China |
| Equipment Under Test (EUT): |                                                           |
| Product Name:               | CONSUMER CAMERA                                           |
| Model No.:                  | IPC-B46LN                                                 |