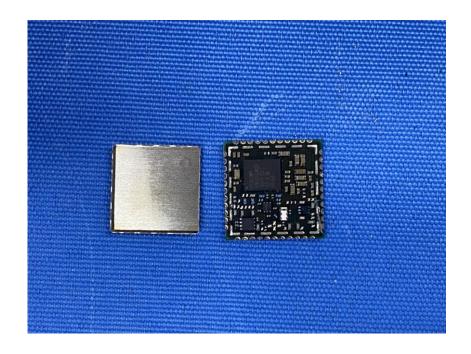

#### **Internal Photos**

| Applicant:                  | Hangzhou Huacheng Network Technology Co.,Ltd.             |
|-----------------------------|-----------------------------------------------------------|
| Address of Applicant:       | No.2930, Nanhuan Road, Binjiang District, Hangzhou, China |
| Equipment Under Test (EUT): |                                                           |
| Product Name:               | CONSUMER CAMERA                                           |
| Model No.:                  | IPC-B46LN                                                 |