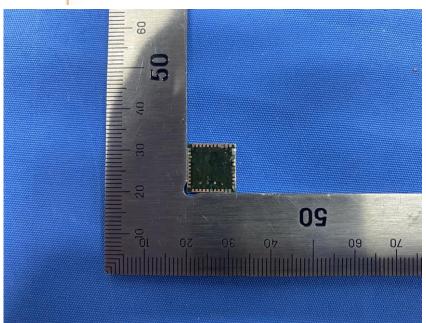

#### **Internal Photos**

| Applicant:                  | Hangzhou Huacheng Network Technology Co.,Ltd.             |
|-----------------------------|-----------------------------------------------------------|
| Address of Applicant:       | No.2930, Nanhuan Road, Binjiang District, Hangzhou, China |
| Equipment Under Test (EUT): |                                                           |
| Product Name:               | CONSUMER CAMERA                                           |
| Model No.:                  | IPC-B46LN                                                 |