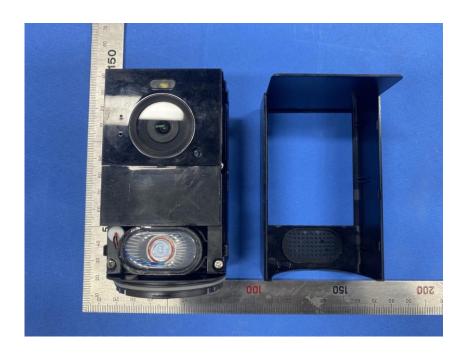

#### **Internal Photos**

| Applicant:                  | Hangzhou Huacheng Network Technology Co.,Ltd.             |
|-----------------------------|-----------------------------------------------------------|
| Address of Applicant:       | No.2930, Nanhuan Road, Binjiang District, Hangzhou, China |
| Equipment Under Test (EUT): |                                                           |
| Product Name:               | CONSUMER CAMERA                                           |
| Model No.:                  | IPC-B46LN                                                 |