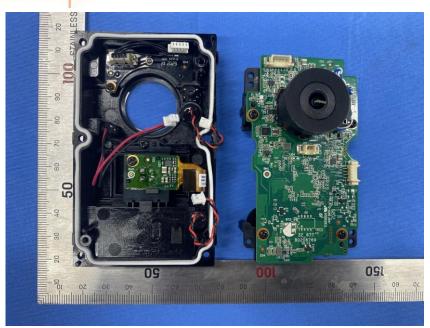

#### **Internal Photos**

| Applicant:                  | Hangzhou Huacheng Network Technology Co.,Ltd.             |
|-----------------------------|-----------------------------------------------------------|
| Address of Applicant:       | No.2930, Nanhuan Road, Binjiang District, Hangzhou, China |
| Equipment Under Test (EUT): |                                                           |
| Product Name:               | CONSUMER CAMERA                                           |
| Model No.:                  | IPC-B46LN                                                 |