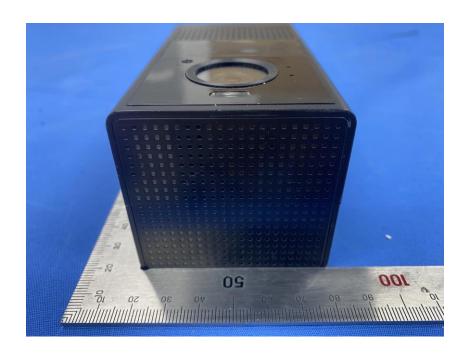

### **External Photos**

| Applicant:                  | Hangzhou Huacheng Network Technology Co.,Ltd.             |
|-----------------------------|-----------------------------------------------------------|
| Address of Applicant:       | No.2930, Nanhuan Road, Binjiang District, Hangzhou, China |
| Equipment Under Test (EUT): |                                                           |
| Product Name:               | CONSUMER CAMERA                                           |
| Model No.:                  | IPC-B46LN                                                 |