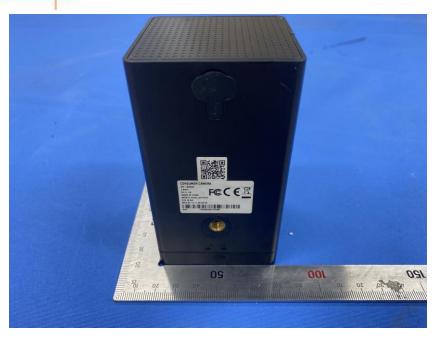

### **External Photos**

| Applicant:                  | Hangzhou Huacheng Network Technology Co.,Ltd.             |
|-----------------------------|-----------------------------------------------------------|
| Address of Applicant:       | No.2930, Nanhuan Road, Binjiang District, Hangzhou, China |
| Equipment Under Test (EUT): |                                                           |
| Product Name:               | CONSUMER CAMERA                                           |
| Model No.:                  | IPC-B46LN                                                 |