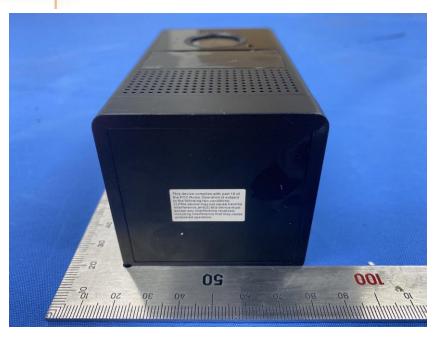

### **External Photos**

| Applicant:                  | Hangzhou Huacheng Network Technology Co.,Ltd.             |
|-----------------------------|-----------------------------------------------------------|
| Address of Applicant:       | No.2930, Nanhuan Road, Binjiang District, Hangzhou, China |
| Equipment Under Test (EUT): |                                                           |
| Product Name:               | CONSUMER CAMERA                                           |
| Model No.:                  | IPC-B46LN                                                 |