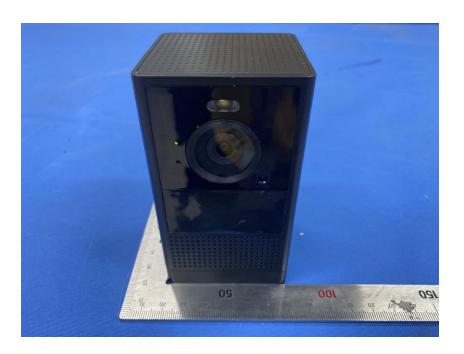

### **External Photos**

| Applicant:                  | Hangzhou Huacheng Network Technology Co.,Ltd.             |
|-----------------------------|-----------------------------------------------------------|
| Address of Applicant:       | No.2930, Nanhuan Road, Binjiang District, Hangzhou, China |
| Equipment Under Test (EUT): |                                                           |
| Product Name:               | CONSUMER CAMERA                                           |
| Model No.:                  | IPC-B46LN                                                 |