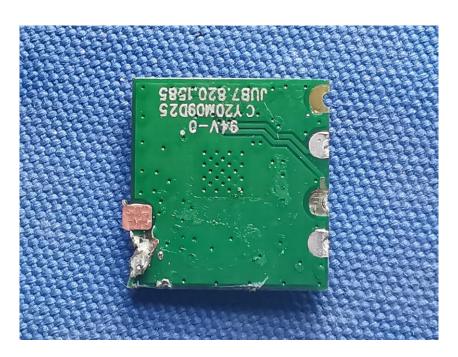

#### **Internal Photos**

| Applicant:                  | Hangzhou Huacheng Network Technology Co.,Ltd.         |
|-----------------------------|-------------------------------------------------------|
| Address of Applicant:       | No.2930,Nanhuan Road,Binjiang District,Hangzhou,China |
| Equipment Under Test (EUT): |                                                       |
| Product Name:               | CONSUMER CAMERA                                       |
| Model No.:                  | IPC-A26LP                                             |