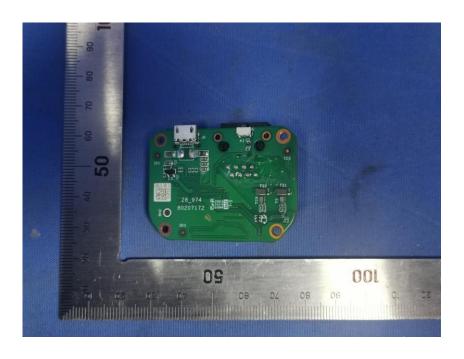

#### **Internal Photos**

| Applicant:                  | Hangzhou Huacheng Network Technology Co.,Ltd.         |
|-----------------------------|-------------------------------------------------------|
| Address of Applicant:       | No.2930,Nanhuan Road,Binjiang District,Hangzhou,China |
| Equipment Under Test (EUT): |                                                       |
| Product Name:               | CONSUMER CAMERA                                       |
| Model No.:                  | IPC-A26LP                                             |