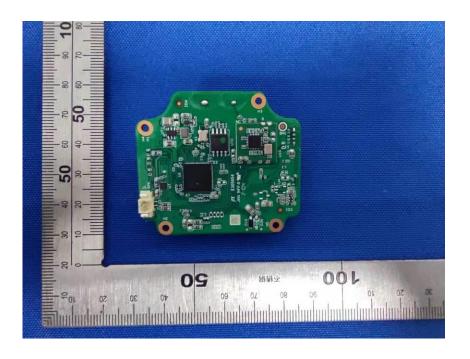

#### **Internal Photos**

| Applicant:                  | Hangzhou Huacheng Network Technology Co.,Ltd.         |
|-----------------------------|-------------------------------------------------------|
| Address of Applicant:       | No.2930,Nanhuan Road,Binjiang District,Hangzhou,China |
| Equipment Under Test (EUT): |                                                       |
| Product Name:               | CONSUMER CAMERA                                       |
| Model No.:                  | IPC-A26LP                                             |