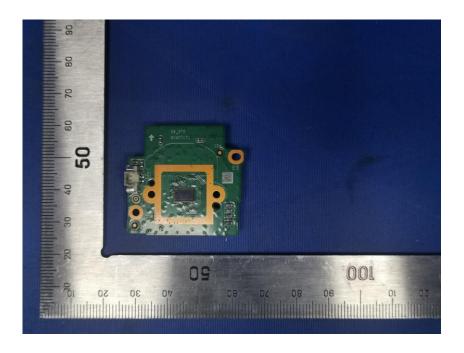

#### **Internal Photos**

| Applicant:                  | Hangzhou Huacheng Network Technology Co.,Ltd.         |
|-----------------------------|-------------------------------------------------------|
| Address of Applicant:       | No.2930,Nanhuan Road,Binjiang District,Hangzhou,China |
| Equipment Under Test (EUT): |                                                       |
| Product Name:               | CONSUMER CAMERA                                       |
| Model No.:                  | IPC-A26LP                                             |