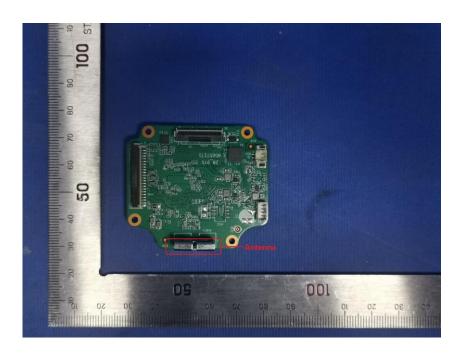

#### **Internal Photos**

| Applicant:                  | Hangzhou Huacheng Network Technology Co.,Ltd.         |
|-----------------------------|-------------------------------------------------------|
| Address of Applicant:       | No.2930,Nanhuan Road,Binjiang District,Hangzhou,China |
| Equipment Under Test (EUT): |                                                       |
| Product Name:               | CONSUMER CAMERA                                       |
| Model No.:                  | IPC-A26LP                                             |