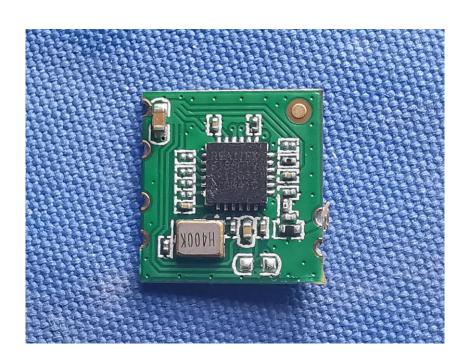

#### **Internal Photos**

| Applicant:                  | Hangzhou Huacheng Network Technology Co.,Ltd.         |
|-----------------------------|-------------------------------------------------------|
| Address of Applicant:       | No.2930,Nanhuan Road,Binjiang District,Hangzhou,China |
| Equipment Under Test (EUT): |                                                       |
| Product Name:               | CONSUMER CAMERA                                       |
| Model No.:                  | IPC-A26LP                                             |