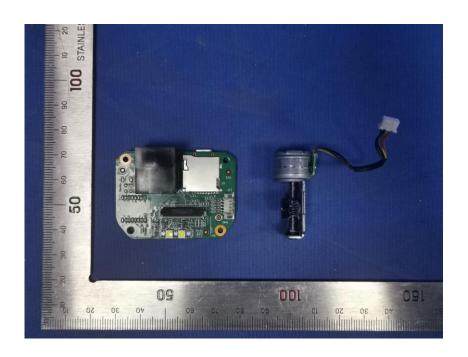

#### **Internal Photos**

| Applicant:                  | Hangzhou Huacheng Network Technology Co.,Ltd.         |
|-----------------------------|-------------------------------------------------------|
| Address of Applicant:       | No.2930,Nanhuan Road,Binjiang District,Hangzhou,China |
| Equipment Under Test (EUT): |                                                       |
| Product Name:               | CONSUMER CAMERA                                       |
| Model No.:                  | IPC-A26LP                                             |