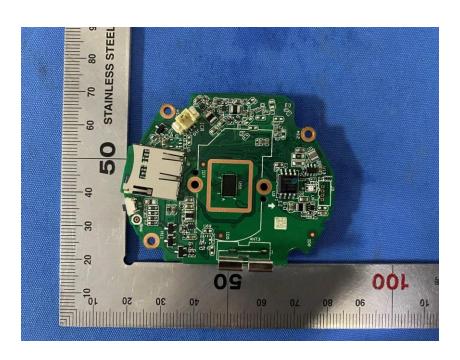

#### **Internal Photos**

| Applicant:                  | Hangzhou Huacheng Network Technology Co.,Ltd.             |
|-----------------------------|-----------------------------------------------------------|
| Address of Applicant:       | No.2930, Nanhuan Road, Binjiang District, Hangzhou, China |
| Equipment Under Test (EUT): |                                                           |
| Product Name:               | CONSUMER CAMERA                                           |
| Model No.:                  | IPC-A22EP-C                                               |