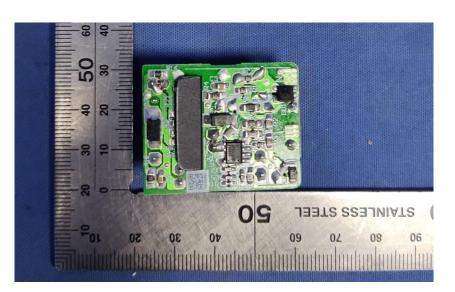

#### **Internal Photos**

| Applicant:                  | Hangzhou Huacheng Network Technology Co.,Ltd.             |
|-----------------------------|-----------------------------------------------------------|
| Address of Applicant:       | No.2930, Nanhuan Road, Binjiang District, Hangzhou, China |
| Equipment Under Test (EUT): |                                                           |
| Product Name:               | CONSUMER CAMERA                                           |
| Model No.:                  | IPC-A22EP-C                                               |