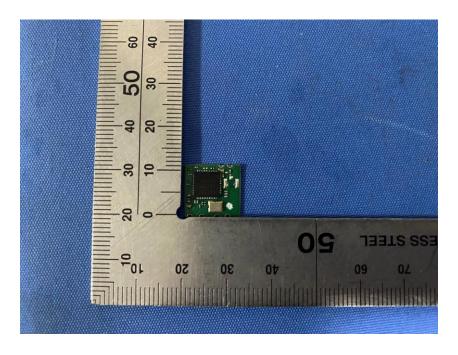

#### **Internal Photos**

| Applicant:                  | Hangzhou Huacheng Network Technology Co.,Ltd.             |
|-----------------------------|-----------------------------------------------------------|
| Address of Applicant:       | No.2930, Nanhuan Road, Binjiang District, Hangzhou, China |
| Equipment Under Test (EUT): |                                                           |
| Product Name:               | CONSUMER CAMERA                                           |
| Model No.:                  | IPC-A22EP-C                                               |