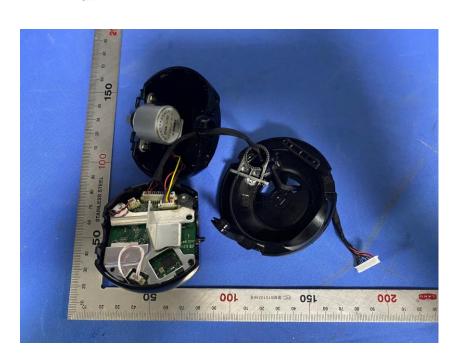

#### **Internal Photos**

| Applicant:                  | Hangzhou Huacheng Network Technology Co.,Ltd.             |
|-----------------------------|-----------------------------------------------------------|
| Address of Applicant:       | No.2930, Nanhuan Road, Binjiang District, Hangzhou, China |
| Equipment Under Test (EUT): |                                                           |
| Product Name:               | CONSUMER CAMERA                                           |
| Model No.:                  | IPC-A22EP-C                                               |