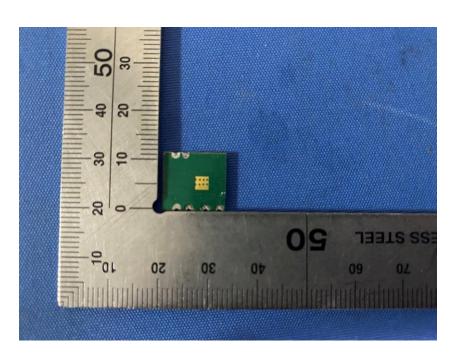

#### **Internal Photos**

| Applicant:                  | Hangzhou Huacheng Network Technology Co.,Ltd.             |
|-----------------------------|-----------------------------------------------------------|
| Address of Applicant:       | No.2930, Nanhuan Road, Binjiang District, Hangzhou, China |
| Equipment Under Test (EUT): |                                                           |
| Product Name:               | CONSUMER CAMERA                                           |
| Model No.:                  | IPC-A22EP-C                                               |