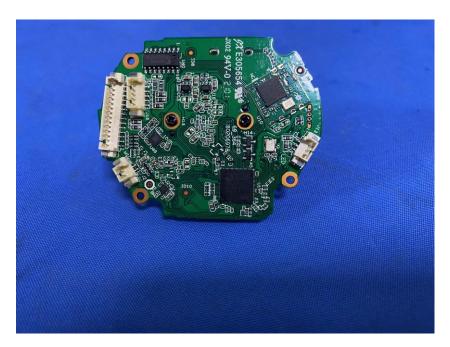

#### **Internal Photos**

| Applicant:                  | Hangzhou Huacheng Network Technology Co.,Ltd.             |
|-----------------------------|-----------------------------------------------------------|
| Address of Applicant:       | No.2930, Nanhuan Road, Binjiang District, Hangzhou, China |
| Equipment Under Test (EUT): |                                                           |
| Product Name:               | CONSUMER CAMERA                                           |
| Model No.:                  | IPC-A22EP-C                                               |