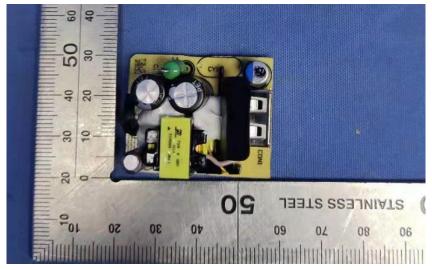

#### **Internal Photos**

| Applicant:                  | Hangzhou Huacheng Network Technology Co.,Ltd.             |
|-----------------------------|-----------------------------------------------------------|
| Address of Applicant:       | No.2930, Nanhuan Road, Binjiang District, Hangzhou, China |
| Equipment Under Test (EUT): |                                                           |
| Product Name:               | CONSUMER CAMERA                                           |
| Model No.:                  | IPC-A22EP-C                                               |