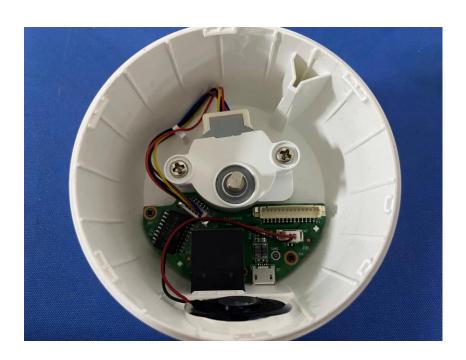

#### **Internal Photos**

| Applicant:                  | Hangzhou Huacheng Network Technology Co.,Ltd.             |
|-----------------------------|-----------------------------------------------------------|
| Address of Applicant:       | No.2930, Nanhuan Road, Binjiang District, Hangzhou, China |
| Equipment Under Test (EUT): |                                                           |
| Product Name:               | CONSUMER CAMERA                                           |
| Model No.:                  | IPC-A22EP-C                                               |