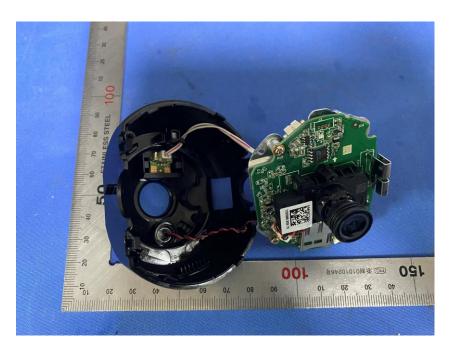

#### **Internal Photos**

| Applicant:                  | Hangzhou Huacheng Network Technology Co.,Ltd.             |
|-----------------------------|-----------------------------------------------------------|
| Address of Applicant:       | No.2930, Nanhuan Road, Binjiang District, Hangzhou, China |
| Equipment Under Test (EUT): |                                                           |
| Product Name:               | CONSUMER CAMERA                                           |
| Model No.:                  | IPC-A22EP-C                                               |