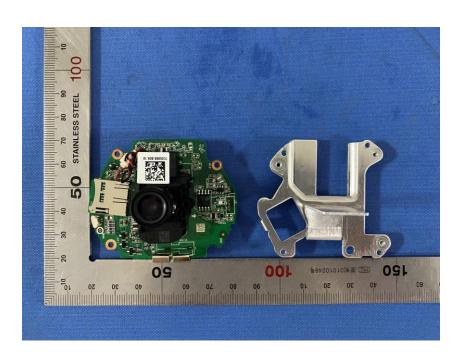

#### **Internal Photos**

| Applicant:                  | Hangzhou Huacheng Network Technology Co.,Ltd.             |
|-----------------------------|-----------------------------------------------------------|
| Address of Applicant:       | No.2930, Nanhuan Road, Binjiang District, Hangzhou, China |
| Equipment Under Test (EUT): |                                                           |
| Product Name:               | CONSUMER CAMERA                                           |
| Model No.:                  | IPC-A22EP-C                                               |