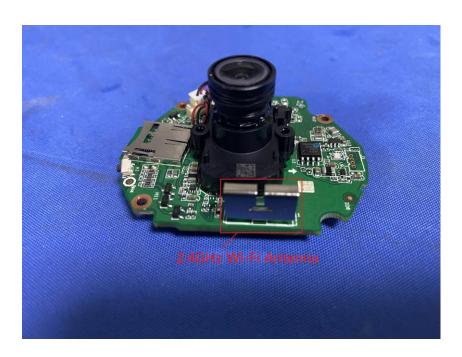

#### **Internal Photos**

| Applicant:                  | Hangzhou Huacheng Network Technology Co.,Ltd.             |
|-----------------------------|-----------------------------------------------------------|
| Address of Applicant:       | No.2930, Nanhuan Road, Binjiang District, Hangzhou, China |
| Equipment Under Test (EUT): |                                                           |
| Product Name:               | CONSUMER CAMERA                                           |
| Model No.:                  | IPC-A22EP-C                                               |