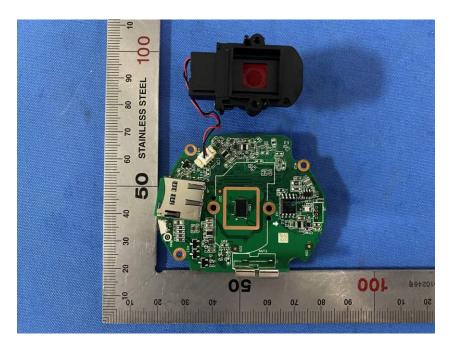

#### **Internal Photos**

| Applicant:                  | Hangzhou Huacheng Network Technology Co.,Ltd.             |
|-----------------------------|-----------------------------------------------------------|
| Address of Applicant:       | No.2930, Nanhuan Road, Binjiang District, Hangzhou, China |
| Equipment Under Test (EUT): |                                                           |
| Product Name:               | CONSUMER CAMERA                                           |
| Model No.:                  | IPC-A22EP-C                                               |