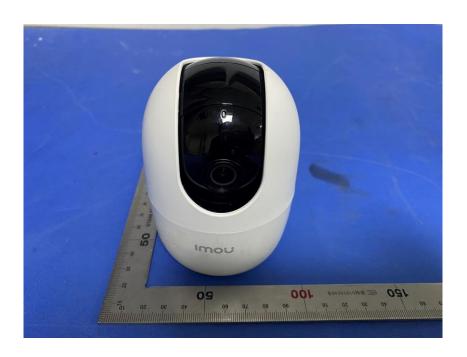

#### **External Photos**

| Applicant:                  | Hangzhou Huacheng Network Technology Co.,Ltd.             |
|-----------------------------|-----------------------------------------------------------|
| Address of Applicant:       | No.2930, Nanhuan Road, Binjiang District, Hangzhou, China |
| Equipment Under Test (EUT): |                                                           |
| Product Name:               | CONSUMER CAMERA                                           |
| Model No.:                  | IPC-A22EP-C                                               |