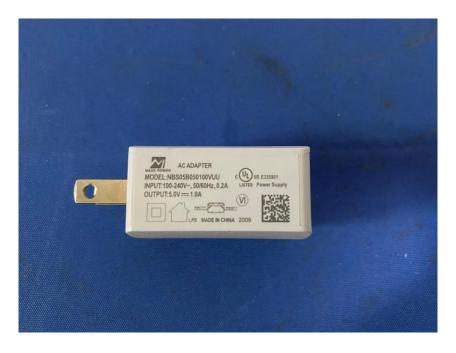

#### **External Photos**

| Applicant:                  | Hangzhou Huacheng Network Technology Co.,Ltd.             |
|-----------------------------|-----------------------------------------------------------|
| Address of Applicant:       | No.2930, Nanhuan Road, Binjiang District, Hangzhou, China |
| Equipment Under Test (EUT): |                                                           |
| Product Name:               | CONSUMER CAMERA                                           |
| Model No.:                  | IPC-A22EP-C                                               |