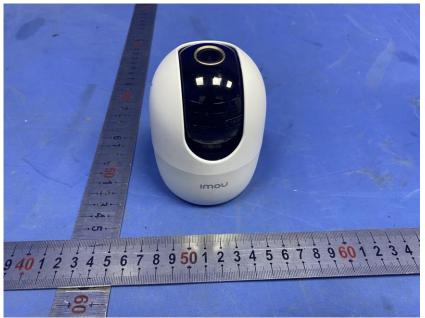

#### **External Photos**

| Applicant:                  | Hangzhou Huacheng Network Technology Co.,Ltd.         |
|-----------------------------|-------------------------------------------------------|
| Address of Applicant:       | No.2930,Nanhuan Road,Binjiang District,Hangzhou,China |
| Equipment Under Test (EUT): |                                                       |
| Product Name:               | CONSUMER CAMERA                                       |
| Model No.:                  | IPC-A22EP-B                                           |