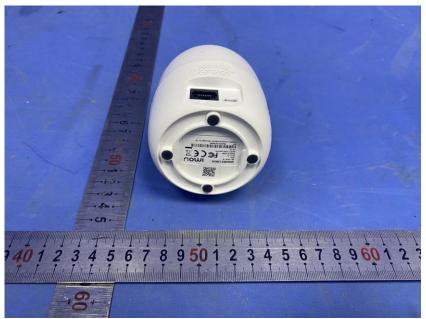

#### **External Photos**

| Applicant:                  | Hangzhou Huacheng Network Technology Co.,Ltd.         |
|-----------------------------|-------------------------------------------------------|
| Address of Applicant:       | No.2930,Nanhuan Road,Binjiang District,Hangzhou,China |
| Equipment Under Test (EUT): |                                                       |
| Product Name:               | CONSUMER CAMERA                                       |
| Model No.:                  | IPC-A22EP-B                                           |