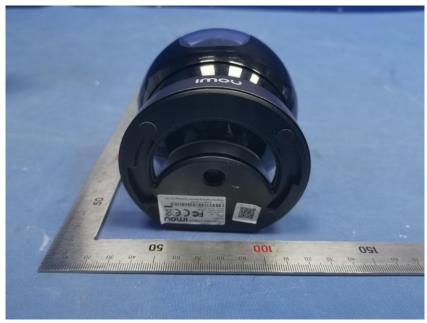

#### **External Photos**

| Applicant:                  | Hangzhou Huacheng Network Technology Co.,Ltd.         |
|-----------------------------|-------------------------------------------------------|
| Address of Applicant:       | No.2930,Nanhuan Road,Binjiang District,Hangzhou,China |
| Equipment Under Test (EUT): |                                                       |
| Product Name:               | CONSUMER CAMERA                                       |
| Model No.:                  | IPC-A46LP                                             |