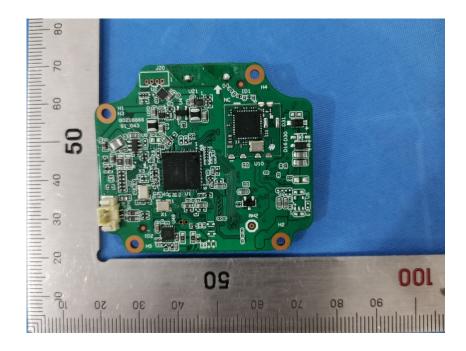

## **Internal Photos**

| Applicant:                  | Hangzhou Huacheng Network Technology Co.,Ltd.         |
|-----------------------------|-------------------------------------------------------|
| Address of Applicant:       | No.2930,Nanhuan Road,Binjiang District,Hangzhou,China |
| Equipment Under Test (EUT): |                                                       |
| Product Name:               | CONSUMER CAMERA                                       |
| Model No.:                  | IPC-A46LP-D                                           |