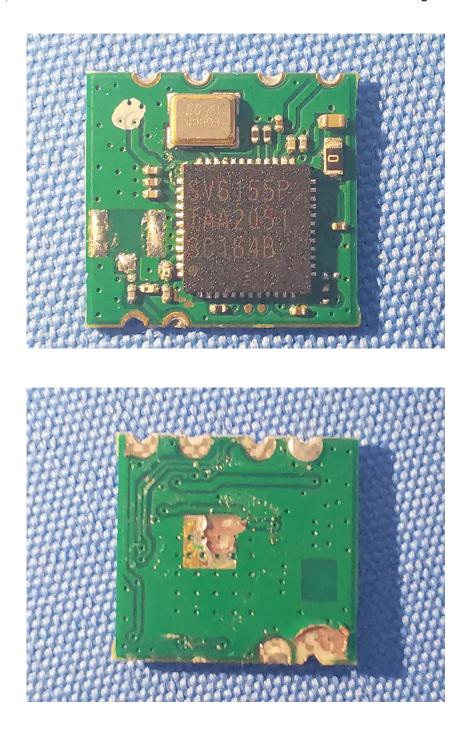

## **Internal Photos**

| Applicant:                  | Hangzhou Huacheng Network Technology Co.,Ltd.         |
|-----------------------------|-------------------------------------------------------|
| Address of Applicant:       | No.2930,Nanhuan Road,Binjiang District,Hangzhou,China |
| Equipment Under Test (EUT): |                                                       |
| Product Name:               | CONSUMER CAMERA                                       |
| Model No.:                  | IPC-A46LP-D                                           |