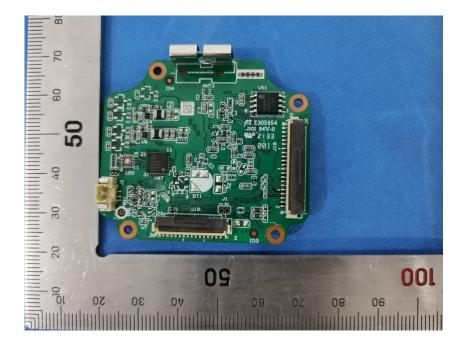

## **Internal Photos**

| Applicant:                  | Hangzhou Huacheng Network Technology Co.,Ltd.         |
|-----------------------------|-------------------------------------------------------|
| Address of Applicant:       | No.2930,Nanhuan Road,Binjiang District,Hangzhou,China |
| Equipment Under Test (EUT): |                                                       |
| Product Name:               | CONSUMER CAMERA                                       |
| Model No.:                  | IPC-A46LP-D                                           |