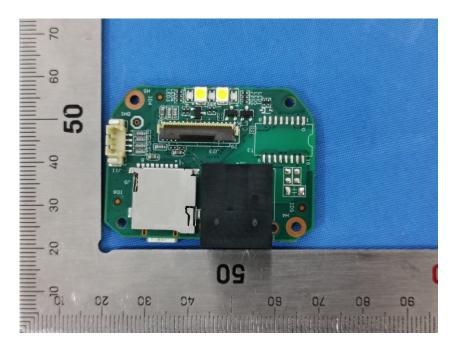

## **Internal Photos**

| Applicant:                  | Hangzhou Huacheng Network Technology Co.,Ltd.         |
|-----------------------------|-------------------------------------------------------|
| Address of Applicant:       | No.2930,Nanhuan Road,Binjiang District,Hangzhou,China |
| Equipment Under Test (EUT): |                                                       |
| Product Name:               | CONSUMER CAMERA                                       |
| Model No.:                  | IPC-A46LP-D                                           |