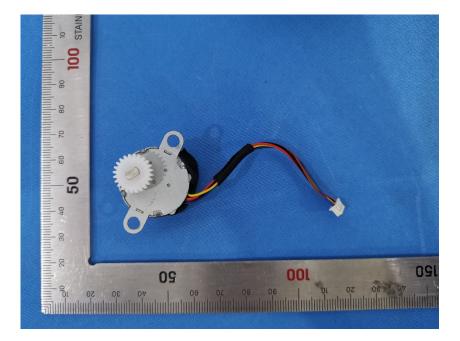

## **Internal Photos**

| Applicant:                  | Hangzhou Huacheng Network Technology Co.,Ltd.         |
|-----------------------------|-------------------------------------------------------|
| Address of Applicant:       | No.2930,Nanhuan Road,Binjiang District,Hangzhou,China |
| Equipment Under Test (EUT): |                                                       |
| Product Name:               | CONSUMER CAMERA                                       |
| Model No.:                  | IPC-A46LP-D                                           |