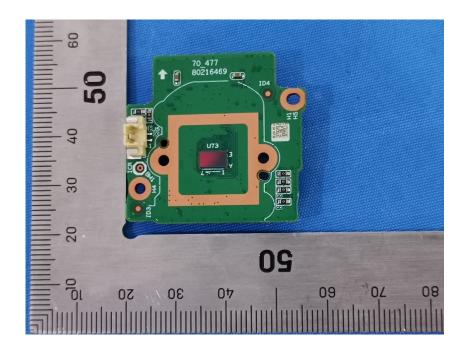

## **Internal Photos**

| Applicant:                  | Hangzhou Huacheng Network Technology Co.,Ltd.         |
|-----------------------------|-------------------------------------------------------|
| Address of Applicant:       | No.2930,Nanhuan Road,Binjiang District,Hangzhou,China |
| Equipment Under Test (EUT): |                                                       |
| Product Name:               | CONSUMER CAMERA                                       |
| Model No.:                  | IPC-A46LP-D                                           |