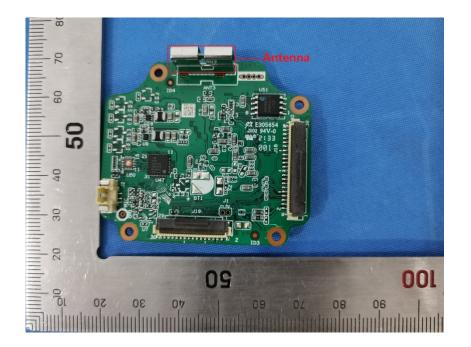

## **Internal Photos**

| Applicant:                  | Hangzhou Huacheng Network Technology Co.,Ltd.         |
|-----------------------------|-------------------------------------------------------|
| Address of Applicant:       | No.2930,Nanhuan Road,Binjiang District,Hangzhou,China |
| Equipment Under Test (EUT): |                                                       |
| Product Name:               | CONSUMER CAMERA                                       |
| Model No.:                  | IPC-A46LP-D                                           |