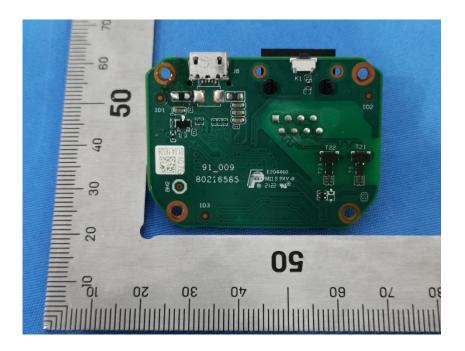

## **Internal Photos**

| Applicant:                  | Hangzhou Huacheng Network Technology Co.,Ltd.         |
|-----------------------------|-------------------------------------------------------|
| Address of Applicant:       | No.2930,Nanhuan Road,Binjiang District,Hangzhou,China |
| Equipment Under Test (EUT): |                                                       |
| Product Name:               | CONSUMER CAMERA                                       |
| Model No.:                  | IPC-A46LP-D                                           |