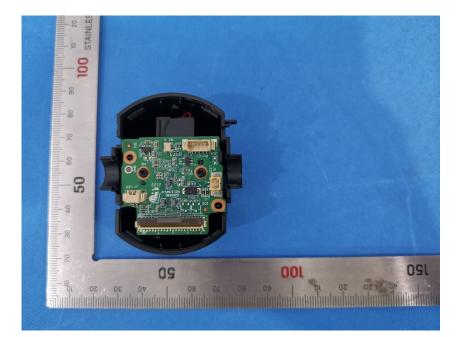

## **Internal Photos**

| Applicant:                  | Hangzhou Huacheng Network Technology Co.,Ltd.         |
|-----------------------------|-------------------------------------------------------|
| Address of Applicant:       | No.2930,Nanhuan Road,Binjiang District,Hangzhou,China |
| Equipment Under Test (EUT): |                                                       |
| Product Name:               | CONSUMER CAMERA                                       |
| Model No.:                  | IPC-A46LP-D                                           |