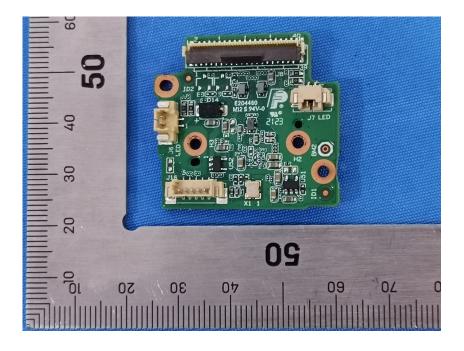

## **Internal Photos**

| Applicant:                  | Hangzhou Huacheng Network Technology Co.,Ltd.         |
|-----------------------------|-------------------------------------------------------|
| Address of Applicant:       | No.2930,Nanhuan Road,Binjiang District,Hangzhou,China |
| Equipment Under Test (EUT): |                                                       |
| Product Name:               | CONSUMER CAMERA                                       |
| Model No.:                  | IPC-A46LP-D                                           |