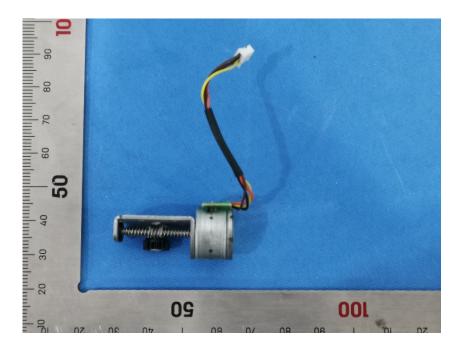

## **Internal Photos**

| Applicant:                  | Hangzhou Huacheng Network Technology Co.,Ltd.         |
|-----------------------------|-------------------------------------------------------|
| Address of Applicant:       | No.2930,Nanhuan Road,Binjiang District,Hangzhou,China |
| Equipment Under Test (EUT): |                                                       |
| Product Name:               | CONSUMER CAMERA                                       |
| Model No.:                  | IPC-A46LP-D                                           |