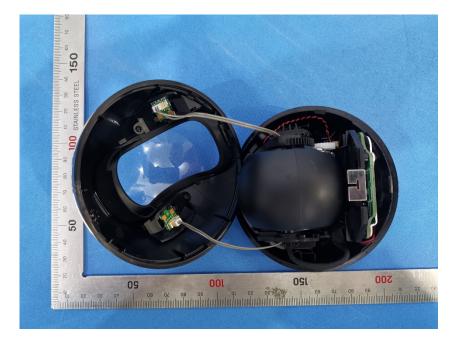

## **Internal Photos**

| Applicant:                  | Hangzhou Huacheng Network Technology Co.,Ltd.         |
|-----------------------------|-------------------------------------------------------|
| Address of Applicant:       | No.2930,Nanhuan Road,Binjiang District,Hangzhou,China |
| Equipment Under Test (EUT): |                                                       |
| Product Name:               | CONSUMER CAMERA                                       |
| Model No.:                  | IPC-A46LP-D                                           |