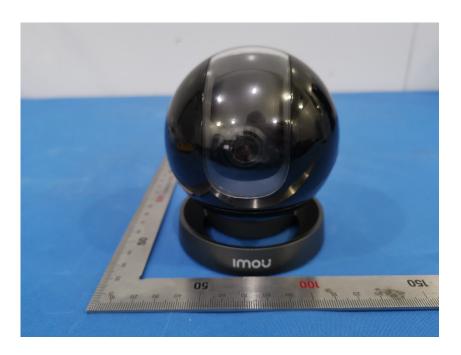

## **External Photos**

| Applicant:                  | Hangzhou Huacheng Network Technology Co.,Ltd.             |
|-----------------------------|-----------------------------------------------------------|
| Address of Applicant:       | No.2930, Nanhuan Road, Binjiang District, Hangzhou, China |
| Equipment Under Test (EUT): |                                                           |
| Product Name:               | CONSUMER CAMERA                                           |
| Model No.:                  | IPC-A46LP-D                                               |