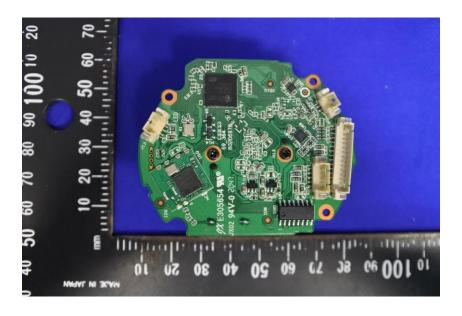

#### **Internal Photos**

| Applicant:                  | Hangzhou Huacheng Network Technology Co.,Ltd.         |
|-----------------------------|-------------------------------------------------------|
| Address of Applicant:       | No.2930,Nanhuan Road,Binjiang District,Hangzhou,China |
| Equipment Under Test (EUT): |                                                       |
| Product Name:               | CONSUMER CAMERA                                       |
| Model No.:                  | IPC-A42P-B                                            |