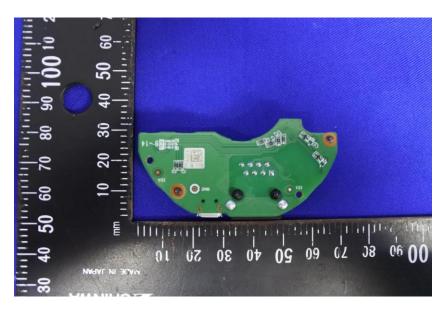

#### **Internal Photos**

| Applicant:                  | Hangzhou Huacheng Network Technology Co.,Ltd.         |
|-----------------------------|-------------------------------------------------------|
| Address of Applicant:       | No.2930,Nanhuan Road,Binjiang District,Hangzhou,China |
| Equipment Under Test (EUT): |                                                       |
| Product Name:               | CONSUMER CAMERA                                       |
| Model No.:                  | IPC-A42P-B                                            |