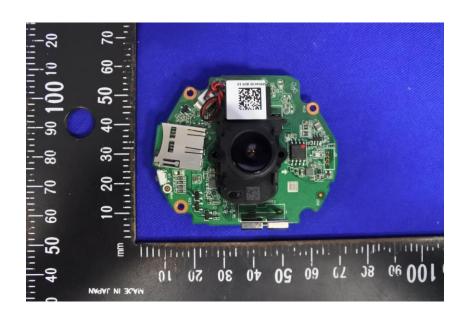

#### **Internal Photos**

| Applicant:                  | Hangzhou Huacheng Network Technology Co.,Ltd.         |
|-----------------------------|-------------------------------------------------------|
| Address of Applicant:       | No.2930,Nanhuan Road,Binjiang District,Hangzhou,China |
| Equipment Under Test (EUT): |                                                       |
| Product Name:               | CONSUMER CAMERA                                       |
| Model No.:                  | IPC-A42P-B                                            |