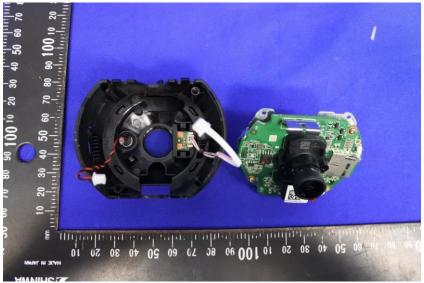

#### **Internal Photos**

| Applicant:                  | Hangzhou Huacheng Network Technology Co.,Ltd.         |
|-----------------------------|-------------------------------------------------------|
| Address of Applicant:       | No.2930,Nanhuan Road,Binjiang District,Hangzhou,China |
| Equipment Under Test (EUT): |                                                       |
| Product Name:               | CONSUMER CAMERA                                       |
| Model No.:                  | IPC-A42P-B                                            |