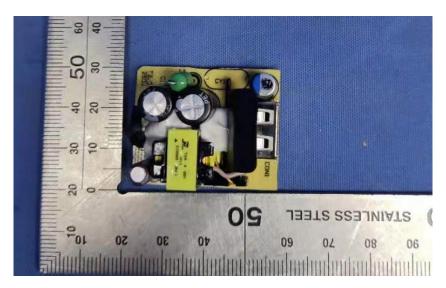

#### **Internal Photos**

| Applicant:                  | Hangzhou Huacheng Network Technology Co.,Ltd.         |
|-----------------------------|-------------------------------------------------------|
| Address of Applicant:       | No.2930,Nanhuan Road,Binjiang District,Hangzhou,China |
| Equipment Under Test (EUT): |                                                       |
| Product Name:               | CONSUMER CAMERA                                       |
| Model No.:                  | IPC-A42P-B                                            |