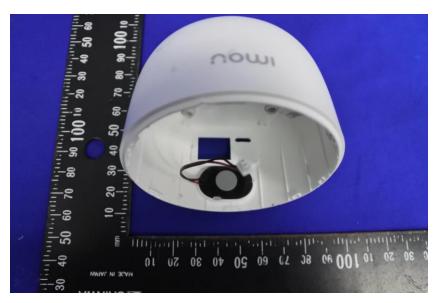

#### **Internal Photos**

| Applicant:                  | Hangzhou Huacheng Network Technology Co.,Ltd.         |
|-----------------------------|-------------------------------------------------------|
| Address of Applicant:       | No.2930,Nanhuan Road,Binjiang District,Hangzhou,China |
| Equipment Under Test (EUT): |                                                       |
| Product Name:               | CONSUMER CAMERA                                       |
| Model No.:                  | IPC-A42P-B                                            |