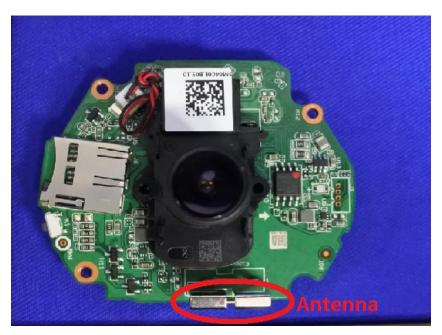

#### **Internal Photos**

| Applicant:                  | Hangzhou Huacheng Network Technology Co.,Ltd.         |
|-----------------------------|-------------------------------------------------------|
| Address of Applicant:       | No.2930,Nanhuan Road,Binjiang District,Hangzhou,China |
| Equipment Under Test (EUT): |                                                       |
| Product Name:               | CONSUMER CAMERA                                       |
| Model No.:                  | IPC-A42P-B                                            |