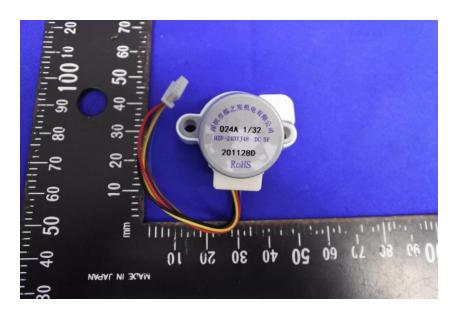

#### **Internal Photos**

| Applicant:                  | Hangzhou Huacheng Network Technology Co.,Ltd.         |
|-----------------------------|-------------------------------------------------------|
| Address of Applicant:       | No.2930,Nanhuan Road,Binjiang District,Hangzhou,China |
| Equipment Under Test (EUT): |                                                       |
| Product Name:               | CONSUMER CAMERA                                       |
| Model No.:                  | IPC-A42P-B                                            |