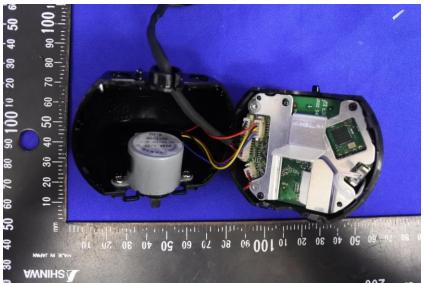

#### **Internal Photos**

| Applicant:                  | Hangzhou Huacheng Network Technology Co.,Ltd.         |
|-----------------------------|-------------------------------------------------------|
| Address of Applicant:       | No.2930,Nanhuan Road,Binjiang District,Hangzhou,China |
| Equipment Under Test (EUT): |                                                       |
| Product Name:               | CONSUMER CAMERA                                       |
| Model No.:                  | IPC-A42P-B                                            |