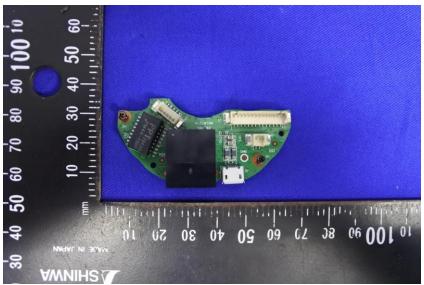

#### **Internal Photos**

| Applicant:                  | Hangzhou Huacheng Network Technology Co.,Ltd.         |
|-----------------------------|-------------------------------------------------------|
| Address of Applicant:       | No.2930,Nanhuan Road,Binjiang District,Hangzhou,China |
| Equipment Under Test (EUT): |                                                       |
| Product Name:               | CONSUMER CAMERA                                       |
| Model No.:                  | IPC-A42P-B                                            |