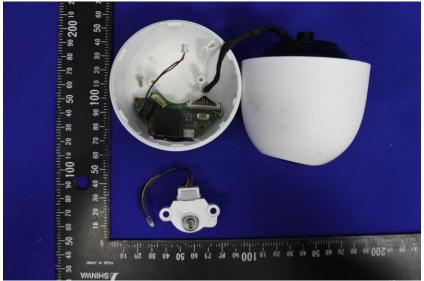

#### **Internal Photos**

| Applicant:                  | Hangzhou Huacheng Network Technology Co.,Ltd.         |
|-----------------------------|-------------------------------------------------------|
| Address of Applicant:       | No.2930,Nanhuan Road,Binjiang District,Hangzhou,China |
| Equipment Under Test (EUT): |                                                       |
| Product Name:               | CONSUMER CAMERA                                       |
| Model No.:                  | IPC-A42P-B                                            |