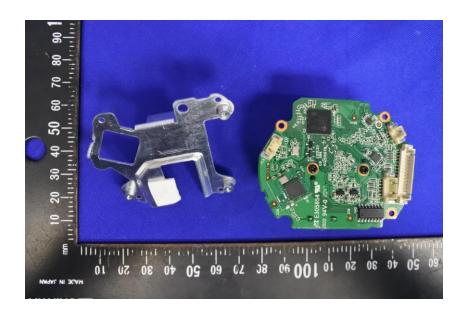

#### **Internal Photos**

| Applicant:                  | Hangzhou Huacheng Network Technology Co.,Ltd.         |
|-----------------------------|-------------------------------------------------------|
| Address of Applicant:       | No.2930,Nanhuan Road,Binjiang District,Hangzhou,China |
| Equipment Under Test (EUT): |                                                       |
| Product Name:               | CONSUMER CAMERA                                       |
| Model No.:                  | IPC-A42P-B                                            |