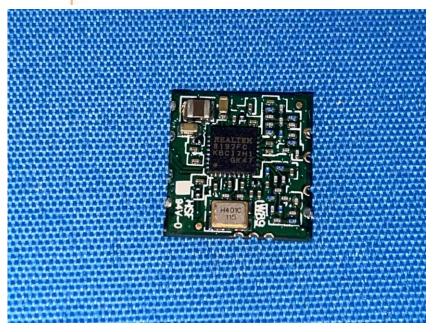

#### **Internal Photos**

| Applicant:                  | Hangzhou Huacheng Network Technology Co.,Ltd.             |
|-----------------------------|-----------------------------------------------------------|
| Address of Applicant:       | No.2930, Nanhuan Road, Binjiang District, Hangzhou, China |
| Equipment Under Test (EUT): |                                                           |
| Product Name:               | Doorsiren                                                 |
| Model No.:                  | DS21-W-W-imou                                             |