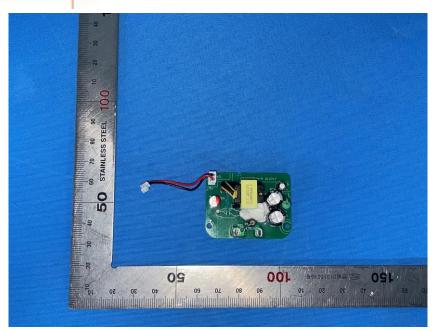

#### **Internal Photos**

| Applicant:                  | Hangzhou Huacheng Network Technology Co.,Ltd.             |
|-----------------------------|-----------------------------------------------------------|
| Address of Applicant:       | No.2930, Nanhuan Road, Binjiang District, Hangzhou, China |
| Equipment Under Test (EUT): |                                                           |
| Product Name:               | Doorsiren                                                 |
| Model No.:                  | DS21-W-W-imou                                             |