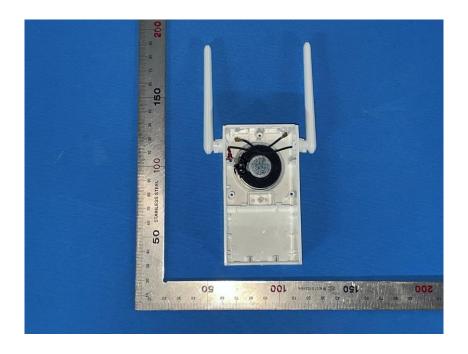

#### **Internal Photos**

| Applicant:                  | Hangzhou Huacheng Network Technology Co.,Ltd.             |
|-----------------------------|-----------------------------------------------------------|
| Address of Applicant:       | No.2930, Nanhuan Road, Binjiang District, Hangzhou, China |
| Equipment Under Test (EUT): |                                                           |
| Product Name:               | Doorsiren                                                 |
| Model No.:                  | DS21-W-W-imou                                             |