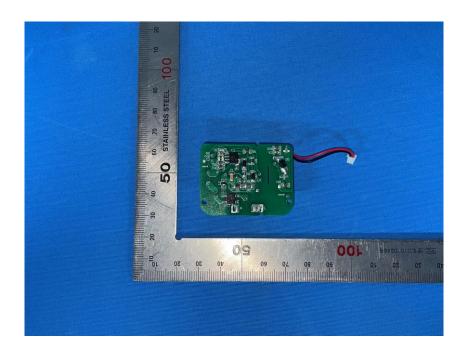

#### **Internal Photos**

| Applicant:                  | Hangzhou Huacheng Network Technology Co.,Ltd.             |
|-----------------------------|-----------------------------------------------------------|
| Address of Applicant:       | No.2930, Nanhuan Road, Binjiang District, Hangzhou, China |
| Equipment Under Test (EUT): |                                                           |
| Product Name:               | Doorsiren                                                 |
| Model No.:                  | DS21-W-W-imou                                             |