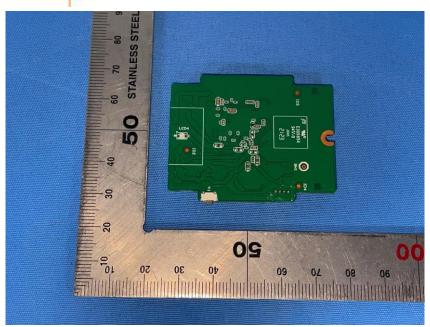

#### **Internal Photos**

| Applicant:                  | Hangzhou Huacheng Network Technology Co.,Ltd.             |
|-----------------------------|-----------------------------------------------------------|
| Address of Applicant:       | No.2930, Nanhuan Road, Binjiang District, Hangzhou, China |
| Equipment Under Test (EUT): |                                                           |
| Product Name:               | Doorsiren                                                 |
| Model No.:                  | DS21-W-W-imou                                             |