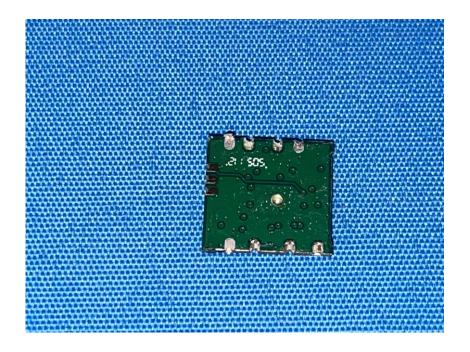

#### **Internal Photos**

| Applicant:                  | Hangzhou Huacheng Network Technology Co.,Ltd.             |
|-----------------------------|-----------------------------------------------------------|
| Address of Applicant:       | No.2930, Nanhuan Road, Binjiang District, Hangzhou, China |
| Equipment Under Test (EUT): |                                                           |
| Product Name:               | Doorsiren                                                 |
| Model No.:                  | DS21-W-W-imou                                             |