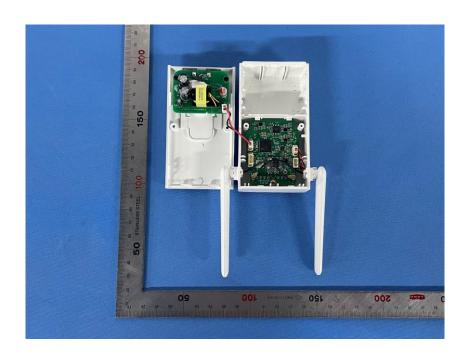

#### **Internal Photos**

| Applicant:                  | Hangzhou Huacheng Network Technology Co.,Ltd.             |
|-----------------------------|-----------------------------------------------------------|
| Address of Applicant:       | No.2930, Nanhuan Road, Binjiang District, Hangzhou, China |
| Equipment Under Test (EUT): |                                                           |
| Product Name:               | Doorsiren                                                 |
| Model No.:                  | DS21-W-W-imou                                             |