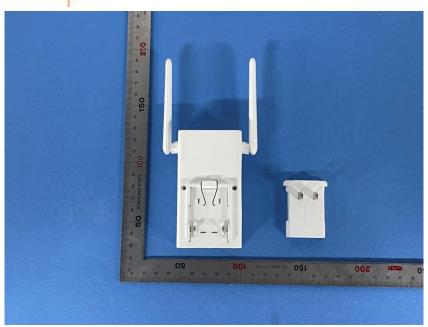

#### **Internal Photos**

| Applicant:                  | Hangzhou Huacheng Network Technology Co.,Ltd.             |
|-----------------------------|-----------------------------------------------------------|
| Address of Applicant:       | No.2930, Nanhuan Road, Binjiang District, Hangzhou, China |
| Equipment Under Test (EUT): |                                                           |
| Product Name:               | Doorsiren                                                 |
| Model No.:                  | DS21-W-W-imou                                             |