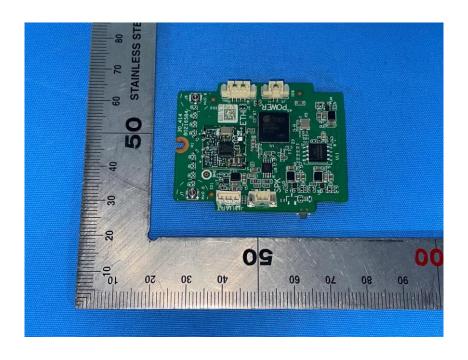

#### **Internal Photos**

| Applicant:                  | Hangzhou Huacheng Network Technology Co.,Ltd.             |
|-----------------------------|-----------------------------------------------------------|
| Address of Applicant:       | No.2930, Nanhuan Road, Binjiang District, Hangzhou, China |
| Equipment Under Test (EUT): |                                                           |
| Product Name:               | Doorsiren                                                 |
| Model No.:                  | DS21-W-W-imou                                             |