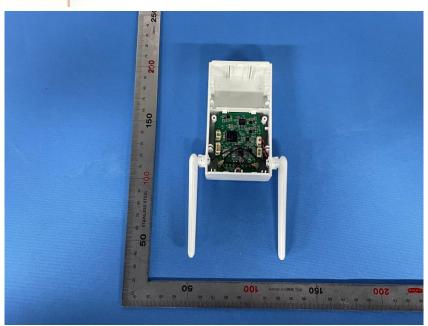

#### **Internal Photos**

| Applicant:                  | Hangzhou Huacheng Network Technology Co.,Ltd.             |
|-----------------------------|-----------------------------------------------------------|
| Address of Applicant:       | No.2930, Nanhuan Road, Binjiang District, Hangzhou, China |
| Equipment Under Test (EUT): |                                                           |
| Product Name:               | Doorsiren                                                 |
| Model No.:                  | DS21-W-W-imou                                             |