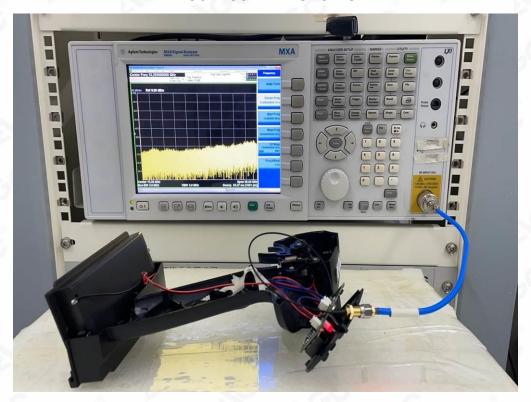

## RF CONDUCTED TEST SETUP

\*\*\*\*\*\*End of Report\*\*\*\*\*\*\*

Any report having not been signed by authorized approver, or having been altered without authorization, or having not been stamped by the Dedicated Festing/Inspection Stamp" is deemed to be invalid. Copying or excerpting portion of, or altering the content of the report is not permitted without the written authorization of AGC, the test results presented in the report apply only to the tested sample. Any objections to report issued by AGC should be submitted to AGC within 15day after the issuance of the test report. Further enquiry of validity or verification of the test report should be addressed to AGC by agc@agc-cert.com.