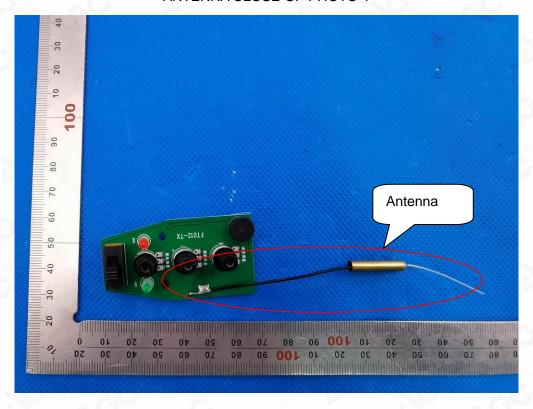

### ANTENNA CLOSE-UP PHOTO-1

Any report having not been signed by authorized approver, or having been altered without authorization, or having not been stamped by the Dedicated Pesting/Inspection Stamp" is deemed to be invalid. Copying or excerpting portion of, or altering the content of the report is not permitted without the written authorization of AGC the test results presented in the report apply only to the tested sample. Any objections to report issued by AGC should be submitted to AGC within 15days after the issuance of the test report. Further enquiry of validity or verification of the test report should be addressed to AGC by agc@agc-cert.com.