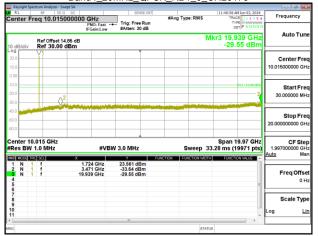

# Band13 10MHz QPSK RB1 5 CH23230

Band13 10MHz QPSK RB6 0 CH23230 index0

Band13\_10MHz\_QPSK\_RB6\_0\_ CH23230\_index7

Unless otherwise stated the results shown in this test report refer only to the sample(s) tested and such sample(s) are retained for 90 days only. 除业只有约明,此程生处用度影响经少锋中乌害,同时此类早度原列的主,大型企业等等。