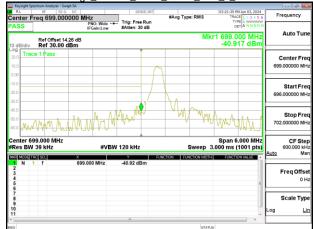

## Band Edge Band12 1.4MHz QPSK RB6 0 CH23173

Band Edge Band12 3MHz QPSK RB1 0 CH23025

Band Edge Band12 3MHz QPSK RB1 5 CH23165

Unless otherwise stated the results shown in this test report refer only to the sample(s) tested and such sample(s) are retained for 90 days only.