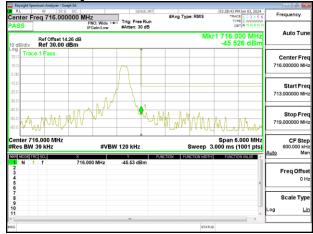

## Band Edge Band12 1.4MHz QPSK RB6 0 CH23173

Band Edge Band12 3MHz QPSK RB1 0 CH23025

Band Edge Band12 3MHz QPSK RB1 5 CH23165

Unless otherwise stated the results shown in this test report refer only to the sample(s) tested and such sample(s) are retained for 90 days only.