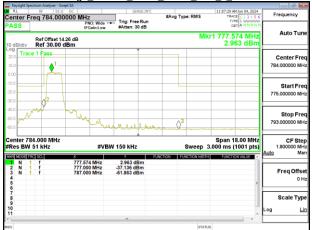

# Band Edge Band4 20MHz QPSK RB1 0 CH20050

## Band Edge Band4 20MHz QPSK RB1 5 CH20300