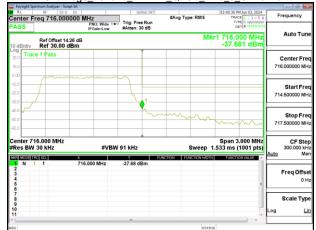

## Band Edge Band12 1.4MHz QPSK RB6 0 CH23173

Band Edge Band12 3MHz QPSK RB1 0 CH23025

Band Edge Band12 3MHz QPSK RB1 5 CH23165

Unless otherwise stated the results shown in this test report refer only to the sample(s) tested and such sample(s) are retained for 90 days only.