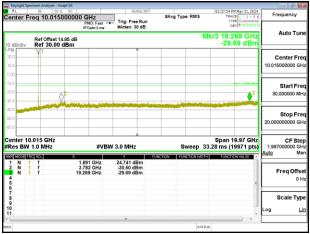

# Band Edge Band13 10MHz QPSK RB6 0 CH23230 index7

Band13\_10MHz\_QPSK\_RB1\_0\_CH23230