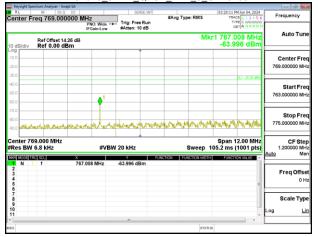

# Band Edge Band12 1.4MHz QPSK RB1 0 CH23017

# Band Edge Band12 1.4MHz QPSK RB6 0 CH23017