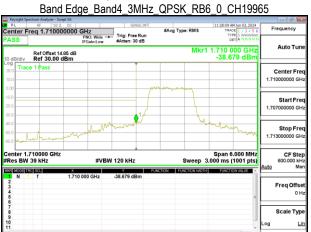

Page: 34 of 86







Band Edge Band4 5MHz QPSK RB1 5 CH20375







Unless otherwise stated the results shown in this test report refer only to the sample(s) tested and such sample(s) are retained for 90 days only.

除非另有說明,此報告結果僅對測試之樣品負責,同時此樣品僅保留90天。本報告未經本公司書面許可,不可部份複製。
This document is issued by the Company subject to its General Conditions of Service printed overleaf, available on request or accessible at <a href="http://www.sgs.com.tw/Terms-and-Conditions">http://www.sgs.com.tw/Terms-and-Conditions</a> and for electronic format documents, subject to Terms and Conditions for Electronic Documents at <a href="http://www.sgs.com.tw/Terms-and-Conditions">http://www.sgs.com.tw/Terms-and-Conditions</a>. Attention is drawn to the limitation of liability, indemnification and jurisdiction issues defined therein