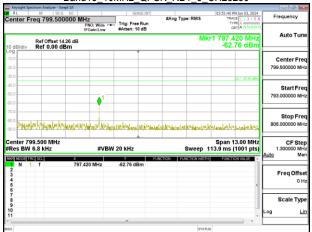

## Band13 5MHz QPSK RB6 0 CH23205

Band13 5MHz QPSK RB6 0 CH23255

Unless otherwise stated the results shown in this test report refer only to the sample(s) tested and such sample(s) are retained for 90 days only.