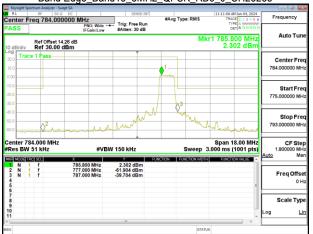

# Band Edge Band4 20MHz QPSK RB1 0 CH20050

## Band Edge Band4 20MHz QPSK RB1 5 CH20300