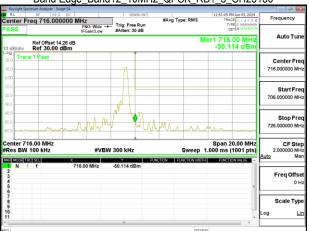

# Band Edge Band4 20MHz QPSK RB6 0 CH20300

Unless otherwise stated the results shown in this test report refer only to the sample(s) tested and such sample(s) are retained for 90 days only.

除非另有說明,此報告結果僅對測試之樣品負責,同時此樣品僅保留90天。本報告未經本公司書面許可,不可部份複製。
This document is issued by the Company subject to its General Conditions of Service printed overleaf, available on request or accessible at <a href="http://www.sgs.com.tw/Terms-and-Conditions">http://www.sgs.com.tw/Terms-and-Conditions</a> and for electronic format documents, subject to Terms and Conditions for Electronic Documents at <a href="http://www.sgs.com.tw/Terms-and-Conditions">http://www.sgs.com.tw/Terms-and-Conditions</a>. Attention is drawn to the limitation of liability, indemnification and jurisdiction issues defined therein. Any holder of this document is advised that information contained hereon reflects the Company's findings at the time of its intervention only and within the limits of Client's instructions, if any. The Company's sole responsibility is to its Client and this document does not exonerate parties to a transaction from exercising all their rights and obligations under the transaction documents. This document cannot be reproduced except in full, without prior written approval of the Company. Any unauthorized alteration, forgery or falsification of the content or appearance of this document is unlawful and offenders may be prosecuted to the fullest extent of the law