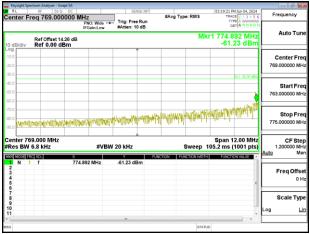

# Band Edge Band12 1.4MHz QPSK RB1 0 CH23017

# Band Edge Band12 1.4MHz QPSK RB6 0 CH23017