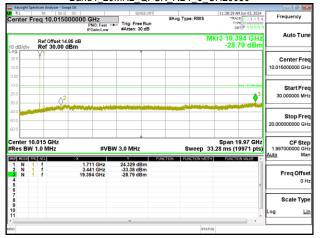

# Band13 10MHz QPSK RB1 5 CH23230

Band13 10MHz QPSK RB6 0 CH23230 index0

Band13\_10MHz\_QPSK\_RB6\_0\_ CH23230\_index7

Unless otherwise stated the results shown in this test report refer only to the sample(s) tested and such sample(s) are retained for 90 days only. 除业只有约明,此程生处用度影响经少锋中乌害,同时此类早度原列的主,大型企业等等。