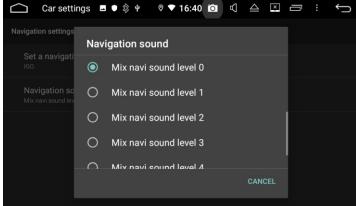

I Auxilary Function

Select and set the text to speech function, time of touching, shorcut key of auxiliary function

I GPS Setting

Select and set GPS navigation sound mode and GPS running status display

# System Setting •

I Color setting of button light

Select and set GPS navigation sound mode and GPS running status diplay

I Driving Setting

Select and set multimedia playing when safe driving

I Color setting of button light

Select and set GPS navigation sound mode and GPS running status diplay

I Driving Setting

Select and set multimedia playing when safe driving

I Amplifier Sound Setting

Enter into sound setting interface, then choose one from the following sound effects: Standard, Pop, Rock and Roll, Jazz, Class, Soft, ect to set or customize sound effect.