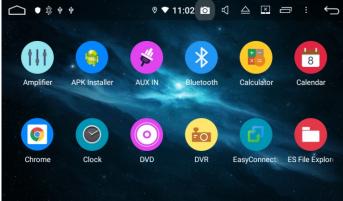

# System Setting •

Touch the Main system icon to enter the main setting interface, as the below picture: