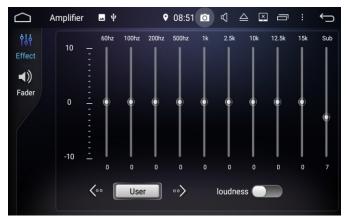

Select and set GPS navigation sound mode and GPS running status diplay

I Driving Setting

Select and set multimedia playing when safe driving

I Amplifier Sound Setting

Enter into sound setting interface, then choose one from the following sound effects: Standard, Pop, Rock and Roll, Jazz, Class, Soft, ect to set or customize sound effect.