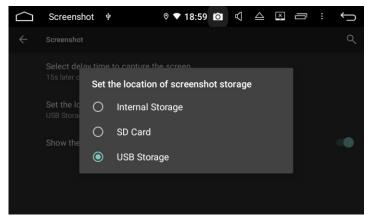

### **Printscreen Setting:**

Select 15 seconds,30seconds,1 minute 2 minute,3 minute to capture the image of screen and Storage location. Storage Setting:

### Storage Setting:

Check SD card (option) capacity and uninstall it at any time.