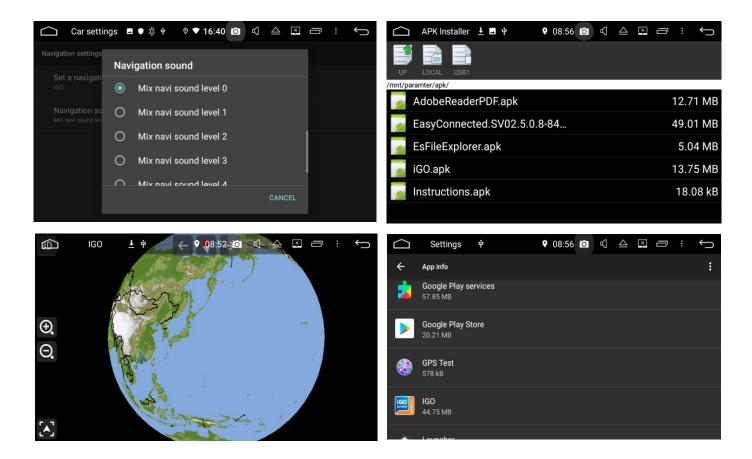

I Auxilary Function

Select and set the text to speech function, time of touching, shorcut key of auxiliary function

I GPS Setting

Select and set GPS navigation sound mode and GPS running status display

#### SOFWARE INSTALLATION MANAGEMENT

You can download the application software from PC or Internet through the network connection, Copy the download software to SD card or USB disc, then insert it into the card slot of the player or connect it.

Then click on the file management to select the software from SD card or USB downloaded application via USB connection.

Long press the APK installation package to install the software.

### GPS NAVIGATION APK FILE INSTALLATION SETTING

Select the GPS Card slot path, then click the APK installation files to install the map, as the below picture: When you need use the navigation, you must click "SD" at first, click "primo\_800\*480" "IGO" and install the "APK" file.

When you install finished map, you can open the map, GPS navigation.