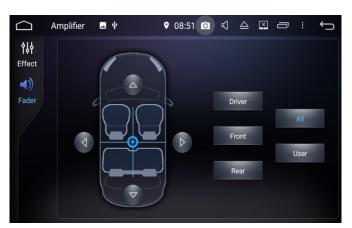

Select and set GPS navigation sound mode and GPS running status diplay

I Driving Setting

Select and set multimedia playing when safe driving

I Amplifier Sound Setting

Enter into sound setting interface, then choose one from the following sound effects: Standard, Pop, Rock and Roll, Jazz, Class, Soft, ect to set or customize sound effect.