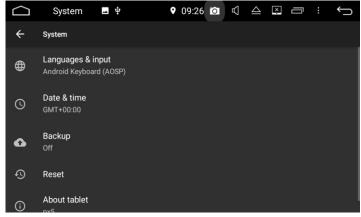

I Backup and Reset

Backup the installation data, application data, other settings and account information to Google server. If the system problem happens, end user can choose automatic reduction or restore the factory settings.

I Add Account :

Register mailbox or set up E-mail, send and receive mails conveniently.check E-mail information easily.

I Date and Time Setting

Select and set time and time display formate according to time zone

About the player(Devic e)

Display product information such as: Android version and kernel information

l About tablet

System updates, Status, Legal information, Model number, Android version, Baseband version, Kernal Version, Build number.