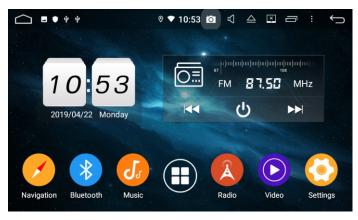

## MAIN INTERFACE OPERATION •

When you turn on the player, it enters into main interface firstly.

The interface can be slide left or right, Please select the function icon to enter relevant function for operation, The Icons would be added or deleted, such as weather information, short-cut icons, etc APK icon adding to main interface, as the below picture: