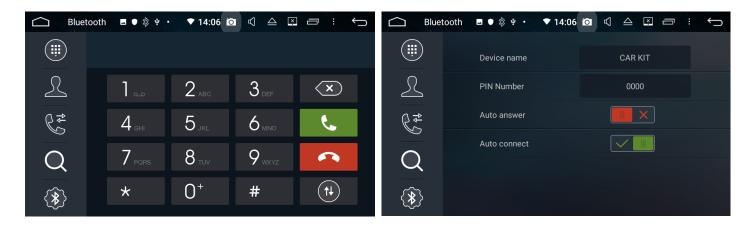

### I Bluetooth Matching and Connecting

Firsty match the Bluetooth of mobile phone and the product before using Bluetooth hands free function. Turn on the Bluetooth function of mobile phone and search for the Bluetooth equicment. After the product gets the signal of mobile phone, it's name will appear on the mobile phone. When connecting with mobile phone, input the universal code "0000" and confirm it.

### Dialing:

After the Bluetoothhands-free system connects with mobile phone's Bluetooth,end user can dial directly by phone or touch screen's number keys.

Clicking "wey on Bluetooth interface can enter the dialing interface too, as below picture:

### Receive/Hang up/Stop phone

For receiving an incoming call, the system will switch to Bluetooth hands-free interface from any other mode, meanwhile, the playing sound of previous mode will switch to ring tone of incoming call, and the

phone number display on the screen, Click the "key on touch screen to receive phone. Click

" key to hang up phone.

In the state of calling, click the "
"icon to stop phone.

Voice switch between mobile phone and speaker of the player

In the state of calling, click the "key on touch screen to switch the voice between mobile phone and speaker of the player.

Dialed Phone Record and Phone book

Softly click the key of Bluetooth main interface to enter into phone book interface