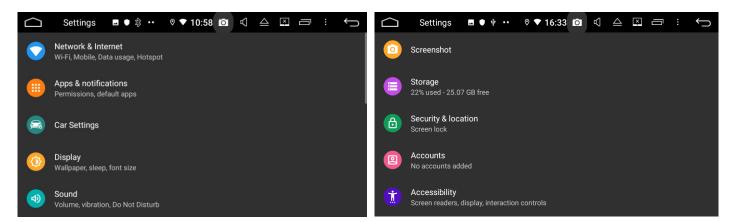

# System Setting •

Touch the Main system icon to enter the main setting interface, as the below picture: