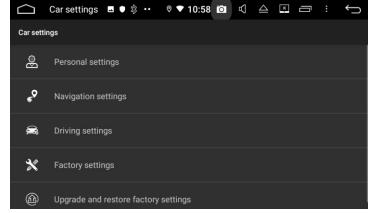

# System Setting •

Touch the Main system icon to enter the main setting interface, as the below picture:

### I Factory Set

Click on factory setting, prompt box of entering password appears. Please enter "126", then select your car models logo and radio area.

Please do not change and set other application information.