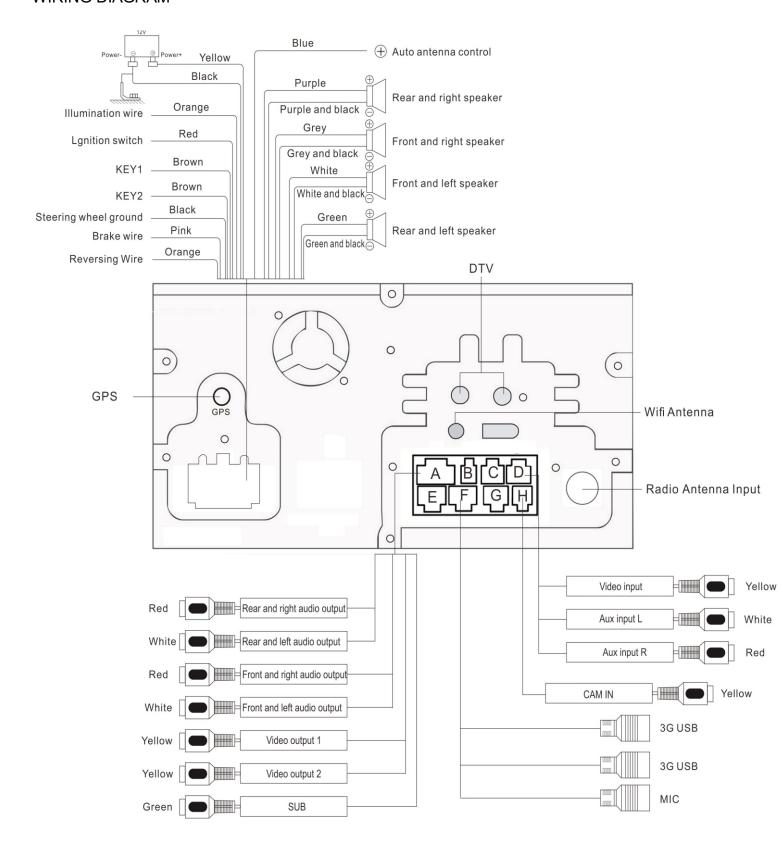

ownloaded application via USB connection.

Long press the APK installation package to install the software.

### Browser

After you connecting "hard driver", "SD ", "USB", "photos", "movie"and "Tool",connect,then Click"File

Manager", you will read the content

Click"Browser"Open" Google"inter page

You can enter into different websites, then web searching read news, know the newest current events,

stock inquiries





### GPS NAVIGATION APK FILE INSTALLATION SETTING

Select the GPS Card slot path, then click the APK installation files to install the map, as the below picture: When you need use the navigation, you must click "SD" at first, click "primo\_800\*480" "IGO" and install the "APK" file.

When you install finished map, you can open the map, GPS navigation.



### WIRING DIAGRAM



#### **FCC Statement**

This device complies with part 15 of the FCC Rules. Operation is subject to the following two conditions:

(1) This device may not cause harmful interference, and (2) this device must accept any interference received, including interference that may cause undesired operation. Any Changes or modifications not expressly approved by the party responsible for compliance could void the user's authority to operate the equipment. Note: This equipment has been tested and found to comply with the limits for a Class B digital device, pursuant to part 15 of the FCC Rules. These limits are designed to provide reasonable protection against harmful interference in a residential installation. This equipment generates uses and can radiate radio frequency energy and, if not instal