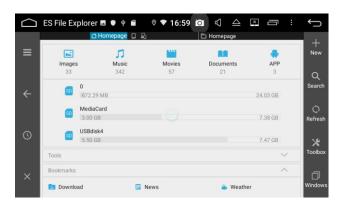

#### FILES MANAGEMENT OPERATION

Enter into file management operation interface, as the below picture:

Click the circon to select the files to remove, select the copy icon the paste icon to copy and paste files, When you don't need the file, press the delecting icon to delete it.