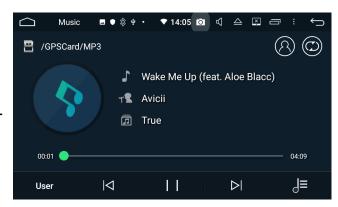

Click on the music playing icon to play the audio files from SD card or USB disc. It supports MP3,WMA,ect Touch the icon to select playing mode press icon to select sound mode.

Click / icon to select previous or next chapter

Click / Decision to select previous or next chapter

Press the icon to play or stop,

E Playlist icon to check the files list .