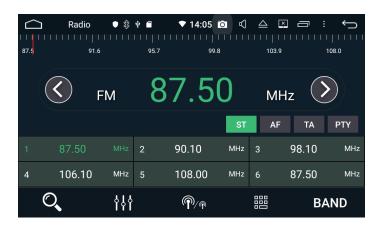

# RADIO OPERATION •

Enter into Radio mode short press the function button on front panel or softly click the "Radio" icon on system setting interface to enter Radio Mode as below picture

Click FM icon to choose FM frequency as you like from P1,P2,P3,P4,P5,P6.
Click AM icon to choose AM frequency as you like from AM1,AM2.