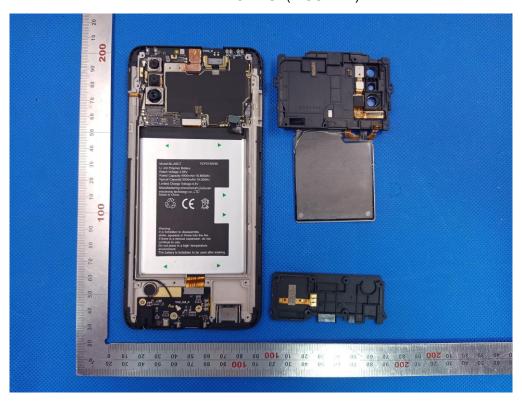

## PEN VIEW OF EUT(FIGURE 2)



# OPEN VIEW OF EUT(FIGURE 3)



## DIVERSITY ANTANNA



## WIFI&BT ANTENNA



GSM& WCDMA& LTE ANTENNA



## INTERNAL VIEW OF EUT(FIGURE 1)



# INTERNAL VIEW OF EUT(FIGURE 2)



#### INTERNAL VIEW OF EUT(FIGURE 3)



INTERNAL VIEW OF EUT(FIGURE 4)



## INTERNAL VIEW OF EUT(FIGURE 5)



INTERNAL VIEW OF EUT(FIGURE 6)



# INTERNAL VIEW OF EUT(FIGURE 7)



INTERNAL VIEW OF EUT(FIGURE 8)



# INTERNAL VIEW OF EUT(FIGURE 9)



INTERNAL VIEW OF EUT(FIGURE 10)



# INTERNAL VIEW OF EUT(FIGURE 11)



NTERNAL VIEW OF EUT(FIGURE 12)



INTERNAL VIEW OF EUT(FIGURE 13)



INTERNAL VIEW OF EUT(FIGURE 14)



# INTERNAL VIEW OF EUT(FIGURE 15)



INTERNAL VIEW OF EUT(FIGURE 16)