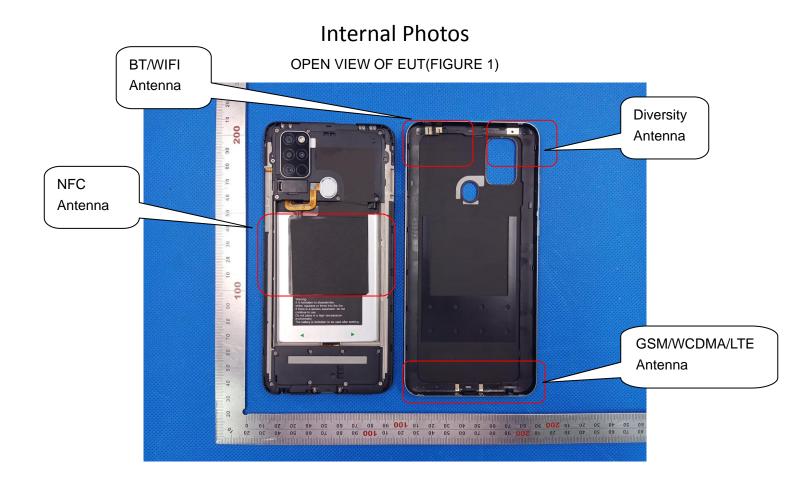

## INTERNAL VIEW OF EUT(FIGURE 1)

## DIVERSITY ANTANNA

## WIFI&BT ANTENNA

GSM& WCDMA& LTE ANTENNA