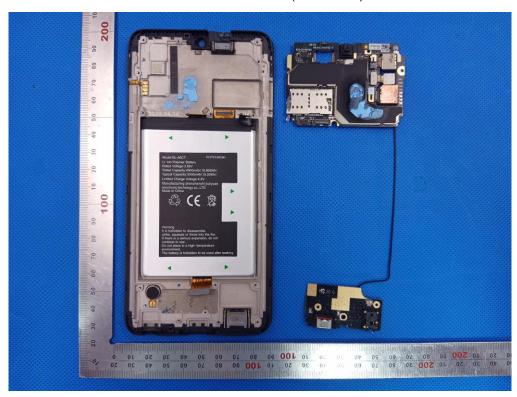

## PEN VIEW OF EUT(FIGURE 2)



# OPEN VIEW OF EUT(FIGURE 3)



## DIVERSITY ANTANNA



## WIFI&BT ANTENNA



GSM& WCDMA& LTE ANTENNA



## INTERNAL VIEW OF EUT(FIGURE 1)



# INTERNAL VIEW OF EUT(FIGURE 2)



#### INTERNAL VIEW OF EUT(FIGURE 3)



INTERNAL VIEW OF EUT(FIGURE 4)



## INTERNAL VIEW OF EUT(FIGURE 5)



INTERNAL VIEW OF EUT(FIGURE 6)



# INTERNAL VIEW OF EUT(FIGURE 7)



INTERNAL VIEW OF EUT(FIGURE 8)



# INTERNAL VIEW OF EUT(FIGURE 9)



INTERNAL VIEW OF EUT(FIGURE 10)



# INTERNAL VIEW OF EUT(FIGURE 11)



NTERNAL VIEW OF EUT(FIGURE 12)



INTERNAL VIEW OF EUT(FIGURE 13)



INTERNAL VIEW OF EUT(FIGURE 14)



# INTERNAL VIEW OF EUT(FIGURE 15)



INTERNAL VIEW OF EUT(FIGURE 16)