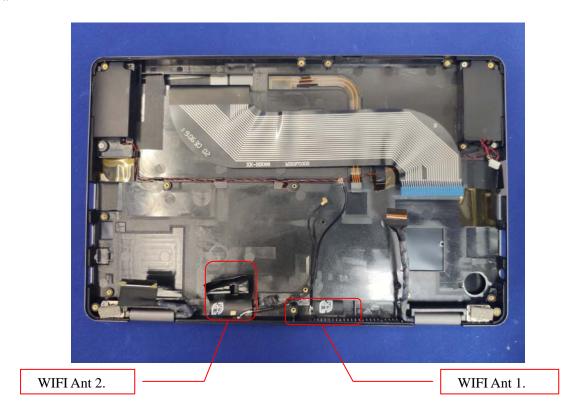

rd View 1** 



# **EUT Housing and Board View 2**



TRF NO. MIC Page 1 of 7 Report No.: ES200110031W Ver.1.0



**EUT Housing and Board View 3** 



**EUT Housing and Board View 4** 



TRF NO. MIC Page 2 of 7 Report No.: ES200110031W Ver.1.0



**EUT Housing and Board View 5** 



# **Solder Board-Component View 1**



TRF NO. MIC Page 3 of 7 Report No.: ES200110031W Ver.1.0



### **Solder Board-Component View 2**



# **Solder Board-Component View 3**



TRF NO. MIC Page 4 of 7 Report No.: ES200110031W Ver.1.0



# **Solder Board-Component View 4**



# **Solder Board-Component View 5**



TRF NO. MIC Page 5 of 7 Report No.: ES200110031W Ver.1.0



# **Solder Board-Component View 6**



# Battery



TRF NO. MIC Page 6 of 7 Report No.: ES200110031W Ver.1.0



# Adapter



### Antenna



-----The end-----