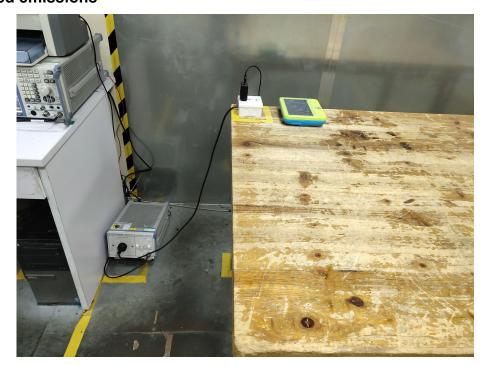

**#VBW** 3.0 MHz

# 

No.: BCTC/RF-EMC-007 Page: 63 of 68 / / / Edition: A.3



**ANTENNA REQUIREMENT** 15.

Report No.: BCTC2104109211-1E

#### 15.1 Limit

15.203 requirement: For intentional device, according to 15.203: an intentional radiator shall

be designed to ensure that no antenna other than that furnished by the responsible party shall be used with the device.

### 15.2 Test Result

The EUT antenna is FPCB antenna, fulfill the requirement of this section.



No.: BCTC/RF-EMC-007



16. EUT PHOTOGRAPHS

Report No.: BCTC2104109211-1E

### **EUT Photo 1**



### **EUT Photo 2**



No.: BCTC/RF-EMC-007 Page: 65 of 68 / / / Edition: A.3



## 17. EUT TEST SETUP PHOTOGRAPHS

### **Conducted emissions**





No.: BCTC/RF-EMC-007



### Radiated Measurement Photos





No.: BCTC/RF-EMC-007 Page: 67 of 68 / / / Edition: A.3



### **STATEMENT**

1. The equipment lists are traceable to the national reference standards.

2. The test report can not be partially copied unless prior written approval is issued from our lab.

3. The test report is invalid without stamp of laboratory.

4. The test report is invalid without signature of person(s) testing and authorizing.

5. The test process and test result is only related to the Unit Under Test.

6. The quality system of our laboratory is in accordance with ISO/IEC17025.

7.If there is any objection to report, the client should inform issuing laboratory within 15 days from the date of receiving test report.

#### Address:

1-2/F., Building B, Pengzh