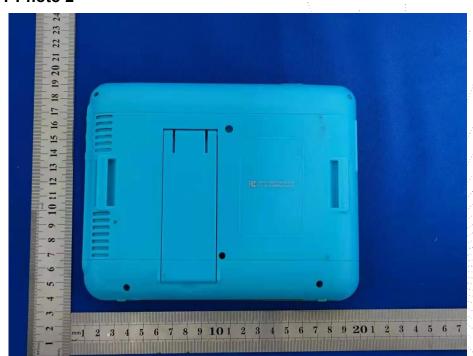

**#VBW** 3.0 MHz

# 

No.: BCTC/RF-EMC-007 Page: 63 of 68 / / / Edition: A.3



**ANTENNA REQUIREMENT** 15.

Report No.: BCTC2104109211-1E

#### 15.1 Limit

15.203 requirement: For intentional device, according to 15.203: an intentional radiator shall

be designed to ensure that no antenna other than that furnished by the responsible party shall be used with the device.

### 15.2 Test Result

The EUT antenna is FPCB antenna, fulfill the requirement of this section.



No.: BCTC/RF-EMC-007



16. EUT PHOTOGRAPHS

Report No.: BCTC2104109211-1E

### **EUT Photo 1**



### **EUT Photo 2**



No.: BCTC/RF-EMC-007 Page: 65 of 68 / / / Edition: A.3



## 17. EUT TEST SETUP PHOTOGRAPHS

### **Conducted emissions**





No.: BCTC/RF-EMC-007



### Radiated Measurement Photos





No.: BCTC/RF-EMC-007 Page: 67 of 68 / / / Edition: A.3



### **STATEMENT**

1. The equipment lists are traceable to the national reference standards.

2. The test report can not be partially copied unless prior written approval is issued from our lab.

3. The test report is invalid without stamp of laboratory.

4. The test report is invalid without signature of person(s) testing and authorizing.

5. The test process and test result is only related to the Unit Under Test.

6. The quality system of our laboratory is in accordance with ISO/IEC17025.

7.If there is any objection to report, the client should