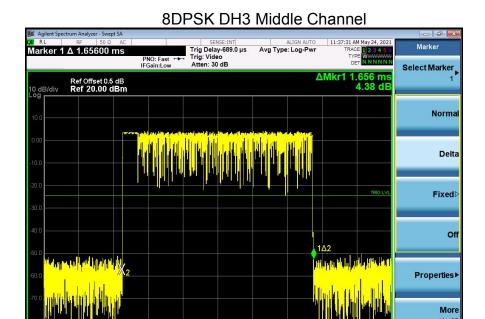

**#VBW** 3.0 MHz

# 

No.: BCTC/RF-EMC-007 Page: 63 of 68 / / / Edition: A.3



**ANTENNA REQUIREMENT** 15.

Report No.: BCTC2104109211-1E

#### 15.1 Limit

15.203 requirement: For intentional device, according to 15.203: an intentional radiator shall

be designed to ensure that no antenna other than that furnished by the responsible party shall be used with the device.

### 15.2 Test Result

The EUT antenna is FPCB antenna, fulfill the requirement of this section.



No.: BCTC/RF-EMC-007



16. EUT PHOTOGRAPHS

Report No.: BCTC2104109211-1E

### **EUT Photo 1**



### **EUT Photo 2**



No.: BCTC/RF-EMC-007 Page: 65 of 68 / / / Edition: A.3



## 17. EUT TEST SETUP PHOTOGRAPHS

### **Conducted emissions**





No.: BCTC/RF-EMC-007



### Radiated Measurement Photos





No.: BCTC/RF-EMC