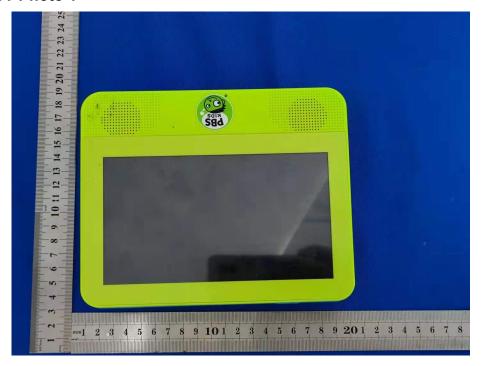

**#VBW** 3.0 MHz

# 

No.: BCTC/RF-EMC-007 Page: 63 of 68 / / / Edition: A.3



**ANTENNA REQUIREMENT** 15.

Report No.: BCTC2104109211-1E

#### 15.1 Limit

15.203 requirement: For intentional device, according to 15.203: an intentional radiator shall

be designed to ensure that no antenna other than that furnished by the responsible party shall be used with the device.

### 15.2 Test Result

The EUT antenna is FPCB antenna, fulfill the requirement of this section.



No.: BCTC/RF-EMC-007



16. EUT PHOTOGRAPHS

Report No.: BCTC2104109211-1E

### **EUT Photo 1**



### **EUT Photo 2**



No.: BCTC/RF-EMC-007 Page: 65 of 68 / / / Edition: A.3



## 17. EUT TEST SETUP PHOTOGRAPHS

### **Conducted emissions**





No.: BCTC/RF-EMC-007



### Radiated Measurement Photos





No.: BCTC/RF-EMC-007 Page: 67 of 68 / / / Edition: A.3



### **STATEMENT**

1. The equipment lists are traceable to the national reference standards.

2. The test report can not be partially copied unless prior written approval is issued from our lab.

3. The test report is invalid without stamp of laboratory.

4. The test report is invalid without signature of person(s) testing and authorizing.

5. The test process and test result is only related to the Unit Under Test.

6. The quality system of our laboratory is in accordance with ISO/IEC17025.

7.If there is any objection to re