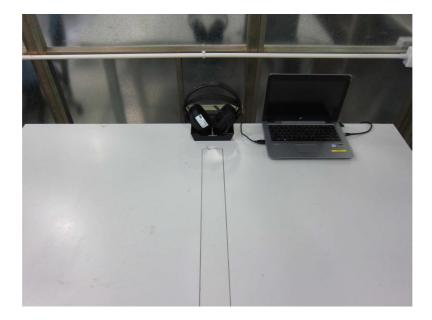

#### **Configuration Photographs**

#### Worst-Case Line-Conducted Emissions

(Front View)

# Powered by Notebook USB Port + 2.4GHz Operating with Docking (Cradle)

Report No: HK21070499