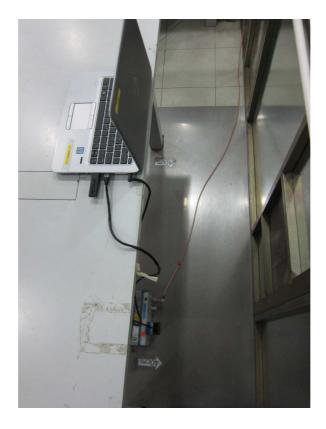

# Worst-Case Line-Conducted Emissions

(Side View)

# Powered by Notebook USB Port + 2.4GHz Operating

Report No: HK21070499