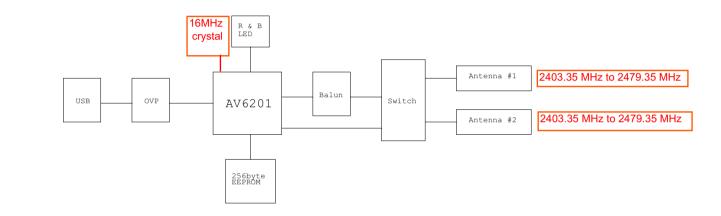

| 5 | 4                               |                                                | 3            | 2                                          |                                     | 1                             |   |
|---|---------------------------------|------------------------------------------------|--------------|--------------------------------------------|-------------------------------------|-------------------------------|---|
|   |                                 |                                                |              |                                            |                                     |                               | D |
|   | VBUS_IN<br>USB<br>Type A<br>GND | VDC_IN<br>AV6201<br>RF Transceiver<br>+<br>MCU | VDDIO_VMI_33 | VDDIO_VMI_33<br>MX25V2033FZUI<br>SPI Flash |                                     |                               | с |
|   |                                 |                                                |              |                                            |                                     |                               | B |
|   |                                 |                                                |              |                                            |                                     |                               |   |
|   |                                 |                                                |              | Approved b<br>Eddie                        | y Checked by Designer<br>Carl Boyce | Project Number<br>RIG-800P_TX |   |