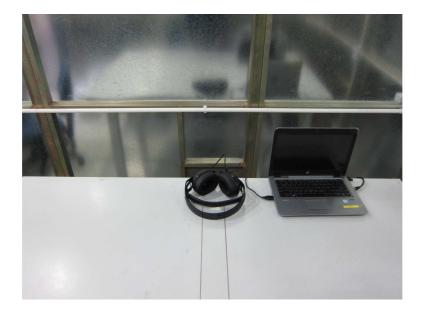

Report No: HK21070499

**Configuration Photographs** 

# Worst-Case Line-Conducted Emissions

(Front View)

# Powered by Notebook USB Port + 2.4GHz Operating

Report No: HK21070499

**Configuration Photographs** 