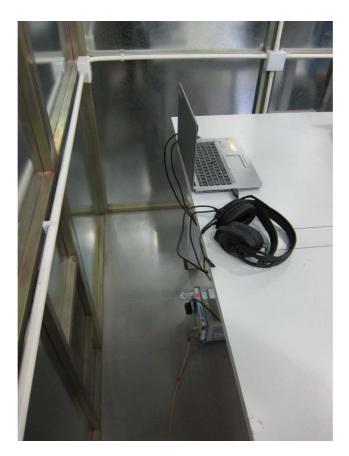

# Worst-Case Line-Conducted Emissions

(Rear View)

# Powered by Notebook USB Port + 2.4GHz Operating

Report No: HK21070499

**Configuration Photographs** 