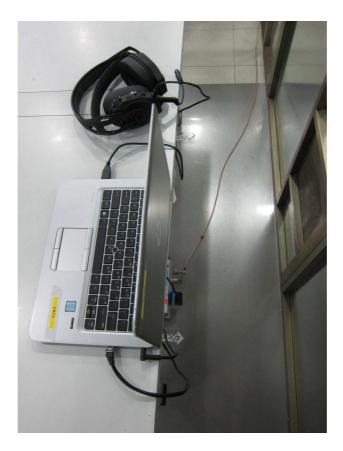

# Worst-Case Line-Conducted Emissions

(Side View)

# Powered by Notebook USB Port + 2.4GHz Operating

Report No: HK21070499