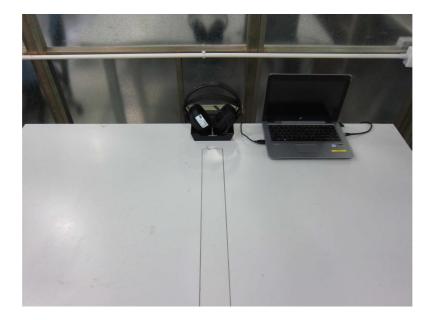

#### **Configuration Photographs**

## Worst-Case Line-Conducted Emissions

(Front View)

# Powered by Notebook USB Port + 2.4GHz Operating with Docking (Cradle)

Report No: HK21070499