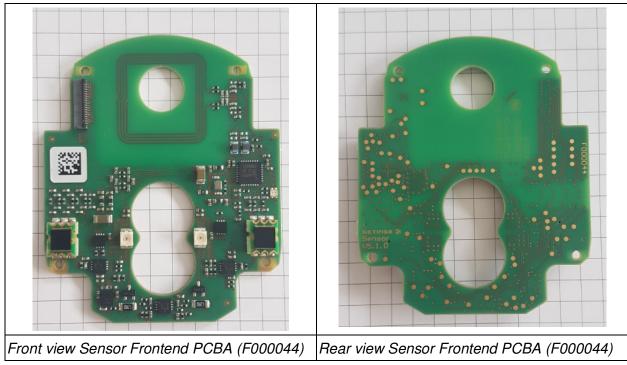

## **Advance information**

The NICCI NFC Unit consists of the Sensor Frontend PCBA (F000044) and of the Controller PCBA (F000043).

These parts are integrated in the NICCI Mouse Sensor.

Figure 1: Sensor Frontend PCBA (F000044)