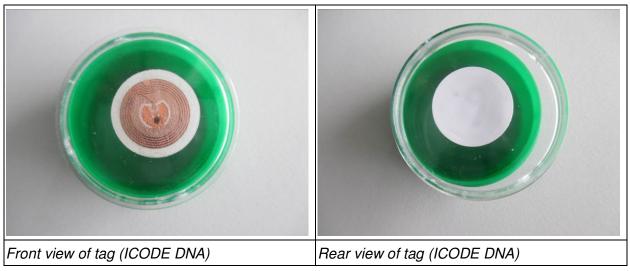

Figure 2: Sensor Frontend PCBA (F000044) – Antenna

Figure 3: Controller PCBA (F000043)

Figure 4: Front view of NFC Tag, used together with the NICCI NFC Unit (EUT)