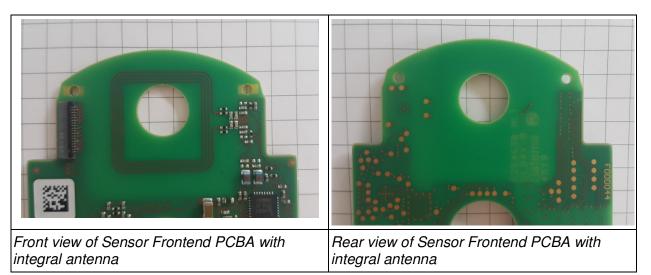

Figure 2: Sensor Frontend PCBA (F000044) – Antenna

Figure 3: Controller PCBA (F000043)

Figure 4: Front view of NFC Tag, used together with the NICCI NFC Unit (EUT)