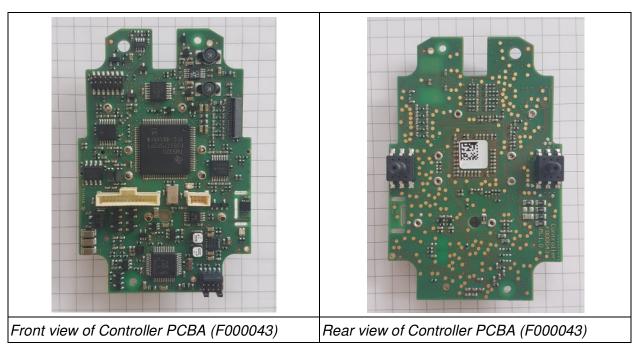

Figure 2: Sensor Frontend PCBA (F000044) – Antenna

Figure 3: Controller PCBA (F000043)

Figure 4: Front view of NFC Tag, used together with the NICCI NFC Unit (EUT)