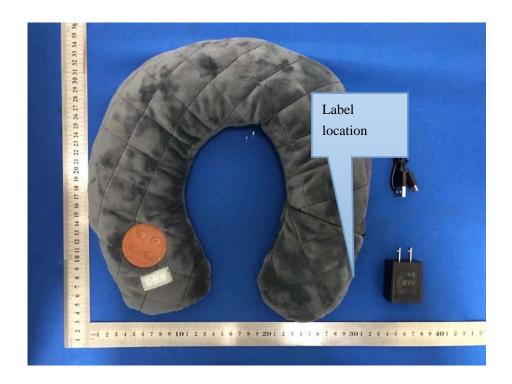

Size: 2.5\*5.45 in with stich space

## STITCHING SPACE

Bear Down Brands LLC. 14505 Astronautics Ln Huntington Beach, CA 92647

Model No.: PESDNECK-G FCC ID: 2AVLZ-PESDNECK-G Input: AC100-240V 50/60Hz

THIS DEVICE COMPLIES WITH PART 15 OF THE FCC RULES. OPERATION IS SUBJECT TO THE FOLLOWING TWO CONDITIONS:
(1)THIS DEVICE MAY NOT CAUSE HARMFUL INTERFERENCE, AND
(2)THIS DEVICE MUST ACCEPT ANY INTERFERENCE RECEIVED, INCLUDING INTERFERENCE THAT MAY CAUSE UNDESIRED OPERATION.
CHANGES OR MODIFICATIONS NOT EXPRESSLY APPROVED BY PURE ENRICHMENT WILL VOID THE USER'S AUTHORITY TO OPERATE THE EQUIPMENT.

MADE IN CHINA