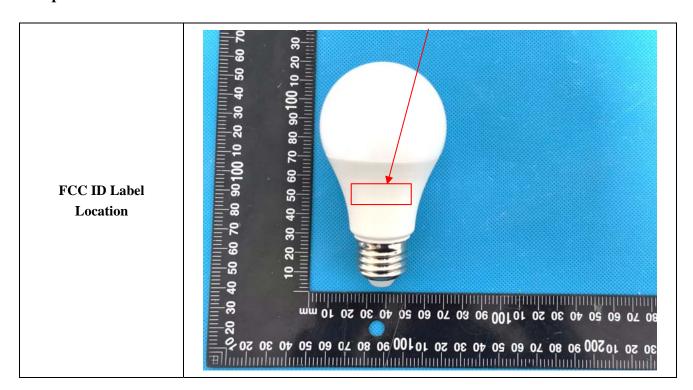

CC ID Label Format**

G2-QPA19-PA-WIFILIC-TY-RGBCWT20 9W 9W 120VAC 60Hz 105mA 800 LUMENS





RGB
TUNABLE WHITE
2700K — 6500K
CAUTION
SUITABLE FOR DAMP LOCATIONS,
DO NOT USE WITH STANDARD
DIMMERS, SUITABLE FOR USE IN
ENCLOSED FIXTURES.

FCC ID:2AVJP-A199RGBCWWL ATTENTION CONVIENT AUX EMPLACEMENTS HUMIDES, NE PAS UTILISER AVEC DES GRADATEURS STANDARD, CONVIENT AUX LUMINAIRES FERMÉS,

<u>Specifications</u>: The label shall be securely affixed to a permanently attached part of the device, in a location where it is visible or easily accessible to the user, and shall not be readily detachable. The label shall be sufficiently durable to remain fully legible and intact on the device in all normal conditions of use throughout the device's expected lifetime.

## **Proposed Label Location on EUT**