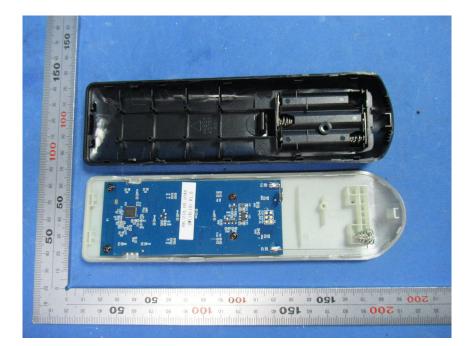

## **Internal Photos**

| Applicant:                  | DewertOkin Technology Group Co., Ltd.                                    |  |
|-----------------------------|--------------------------------------------------------------------------|--|
| Address of Applicant:       | Room 247, Floor 6, Jiaxing Photovoltaic Science and Innovation Park,     |  |
|                             | No.1288, Kanghe Road, Xiuzhou District, Jiaxing City, Zhejiang Province, |  |
|                             | China                                                                    |  |
| Equipment Under Test (EUT): |                                                                          |  |
| Product Name:               | REMOTE CONTROL                                                           |  |
| Model No.:                  | RF5011                                                                   |  |