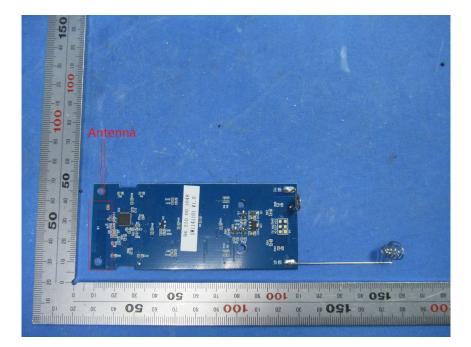

## **Internal Photos**

| Applicant:                  | DewertOkin Technology Group Co., Ltd.                                    |  |
|-----------------------------|--------------------------------------------------------------------------|--|
| Address of Applicant:       | Room 247, Floor 6, Jiaxing Photovoltaic Science and Innovation Park,     |  |
|                             | No.1288, Kanghe Road, Xiuzhou District, Jiaxing City, Zhejiang Province, |  |
|                             | China                                                                    |  |
| Equipment Under Test (EUT): |                                                                          |  |
| Product Name:               | REMOTE CONTROL                                                           |  |
| Model No.:                  | RF5011                                                                   |  |