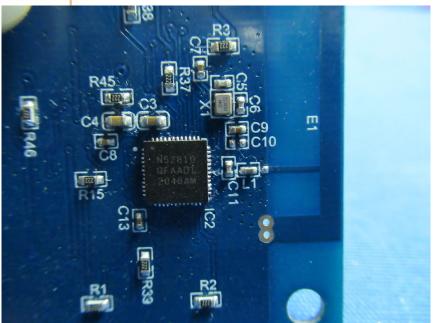

## **Internal Photos**

| Applicant:                  | DewertOkin Technology Group Co., Ltd.                                    |  |
|-----------------------------|--------------------------------------------------------------------------|--|
| Address of Applicant:       | Room 247, Floor 6, Jiaxing Photovoltaic Science and Innovation Park,     |  |
|                             | No.1288, Kanghe Road, Xiuzhou District, Jiaxing City, Zhejiang Province, |  |
|                             | China                                                                    |  |
| Equipment Under Test (EUT): |                                                                          |  |
| Product Name:               | REMOTE CONTROL                                                           |  |
| Model No.:                  | RF5011                                                                   |  |