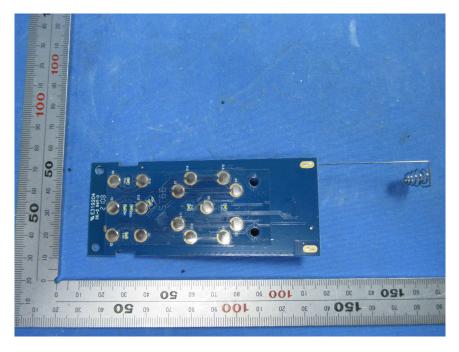

## **Internal Photos**

| Applicant:                  | DewertOkin Technology Group Co., Ltd.                                    |  |
|-----------------------------|--------------------------------------------------------------------------|--|
| Address of Applicant:       | Room 247, Floor 6, Jiaxing Photovoltaic Science and Innovation Park,     |  |
|                             | No.1288, Kanghe Road, Xiuzhou District, Jiaxing City, Zhejiang Province, |  |
|                             | China                                                                    |  |
| Equipment Under Test (EUT): |                                                                          |  |
| Product Name:               | REMOTE CONTROL                                                           |  |
| Model No.:                  | RF5011                                                                   |  |