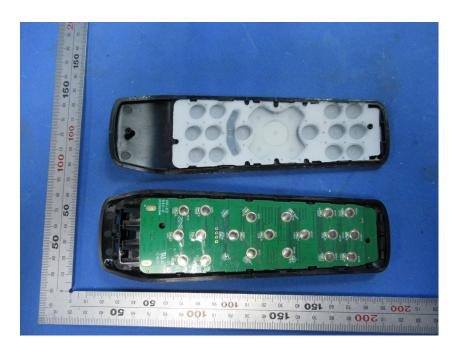

#### **Internal Photos**

| Applicant:                  | DewertOkin Technology Group Co., Ltd.                                    |
|-----------------------------|--------------------------------------------------------------------------|
| Address of Applicant:       | Room 247, Floor 6, Jiaxing Photovoltaic Science and Innovation Park,     |
|                             | No.1288, Kanghe Road, Xiuzhou District, Jiaxing City, Zhejiang Province, |
|                             | China                                                                    |
| Equipment Under Test (EUT): |                                                                          |
| Product Name:               | REMOTE CONTROL                                                           |
| Model No.:                  | RF48                                                                     |