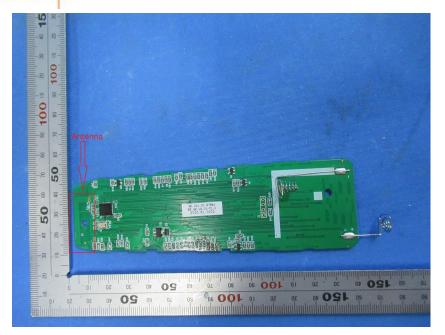

#### **Internal Photos**

| Applicant:                  | DewertOkin Technology Group Co., Ltd.                                    |
|-----------------------------|--------------------------------------------------------------------------|
| Address of Applicant:       | Room 247, Floor 6, Jiaxing Photovoltaic Science and Innovation Park,     |
|                             | No.1288, Kanghe Road, Xiuzhou District, Jiaxing City, Zhejiang Province, |
|                             | China                                                                    |
| Equipment Under Test (EUT): |                                                                          |
| Product Name:               | REMOTE CONTROL                                                           |
| Model No.:                  | RF48                                                                     |