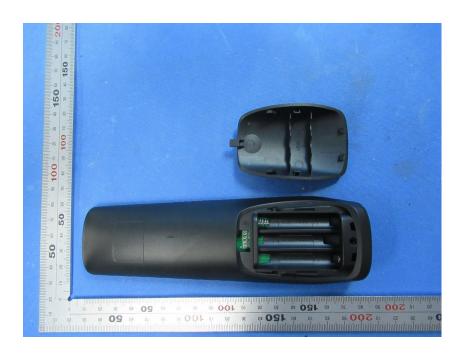

#### **Internal Photos**

| Applicant:                  | DewertOkin Technology Group Co., Ltd.                                    |
|-----------------------------|--------------------------------------------------------------------------|
| Address of Applicant:       | Room 247, Floor 6, Jiaxing Photovoltaic Science and Innovation Park,     |
|                             | No.1288, Kanghe Road, Xiuzhou District, Jiaxing City, Zhejiang Province, |
|                             | China                                                                    |
| Equipment Under Test (EUT): |                                                                          |
| Product Name:               | REMOTE CONTROL                                                           |
| Model No.:                  | RF48                                                                     |