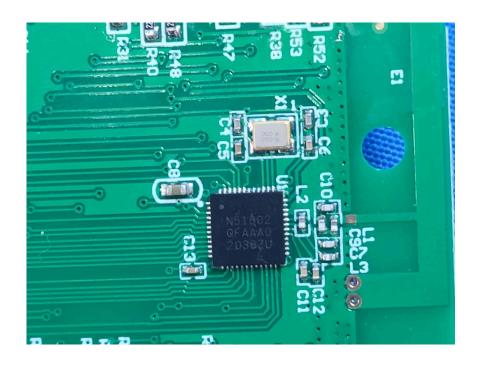

#### **Internal Photos**

| Applicant:                  | DewertOkin Technology Group Co., Ltd.                                    |
|-----------------------------|--------------------------------------------------------------------------|
| Address of Applicant:       | Room 247, Floor 6, Jiaxing Photovoltaic Science and Innovation Park,     |
|                             | No.1288, Kanghe Road, Xiuzhou District, Jiaxing City, Zhejiang Province, |
|                             | China                                                                    |
| Equipment Under Test (EUT): |                                                                          |
| Product Name:               | REMOTE CONTROL                                                           |
| Model No.:                  | RF48                                                                     |