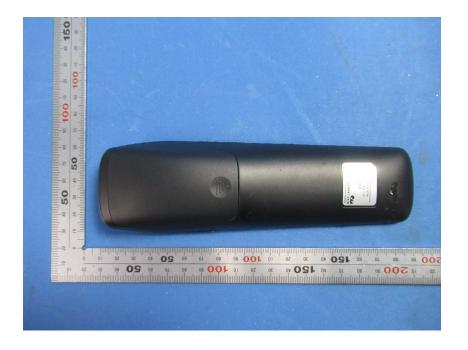

#### **External Photos**

| Applicant:                  | DewertOkin Technology Group Co., Ltd.                                |
|-----------------------------|----------------------------------------------------------------------|
| Address of Applicant:       | Room 247, Floor 6, Jiaxing Photovoltaic Science and Innovation Park, |
|                             | No.1288, Kanghe Road, Xiuzhou District, Jiaxing, Zhejiang.           |
| Equipment Under Test (EUT): |                                                                      |
| Product Name:               | REMOTE CONTROL                                                       |
| Model No.:                  | RF48                                                                 |