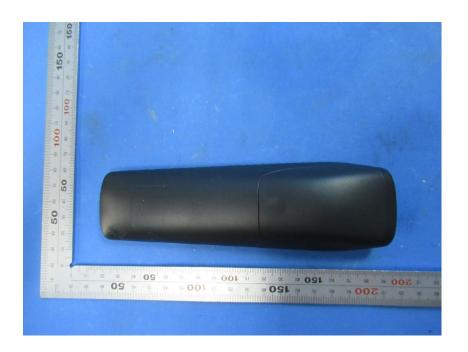

#### **External Photos**

| Applicant:                  | DewertOkin Technology Group Co., Ltd.                                |
|-----------------------------|----------------------------------------------------------------------|
| Address of Applicant:       | Room 247, Floor 6, Jiaxing Photovoltaic Science and Innovation Park, |
|                             | No.1288, Kanghe Road, Xiuzhou District, Jiaxing, Zhejiang.           |
| Equipment Under Test (EUT): |                                                                      |
| Product Name:               | REMOTE CONTROL                                                       |
| Model No.:                  | RF48                                                                 |