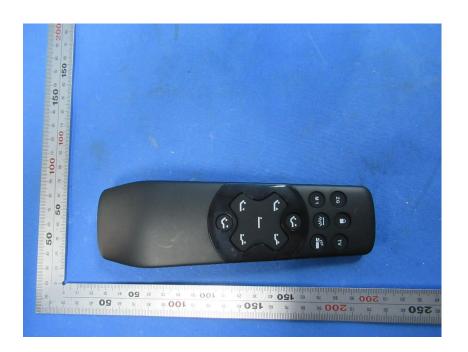

#### **External Photos**

| Applicant:                  | DewertOkin Technology Group Co., Ltd.                                |
|-----------------------------|----------------------------------------------------------------------|
| Address of Applicant:       | Room 247, Floor 6, Jiaxing Photovoltaic Science and Innovation Park, |
|                             | No.1288, Kanghe Road, Xiuzhou District, Jiaxing, Zhejiang.           |
| Equipment Under Test (EUT): |                                                                      |
| Product Name:               | REMOTE CONTROL                                                       |
| Model No.:                  | RF48                                                                 |