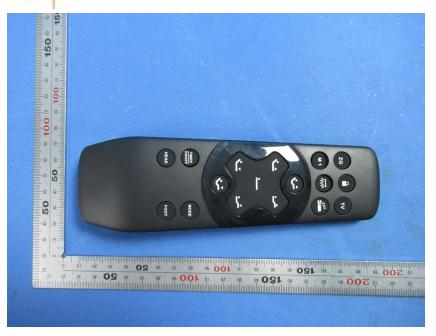

#### **External Photos**

| Applicant:                  | DewertOkin Technology Group Co., Ltd.                                |
|-----------------------------|----------------------------------------------------------------------|
| Address of Applicant:       | Room 247, Floor 6, Jiaxing Photovoltaic Science and Innovation Park, |
|                             | No.1288, Kanghe Road, Xiuzhou District, Jiaxing, Zhejiang.           |
| Equipment Under Test (EUT): |                                                                      |
| Product Name:               | REMOTE CONTROL                                                       |
| Model No.:                  | RF48                                                                 |