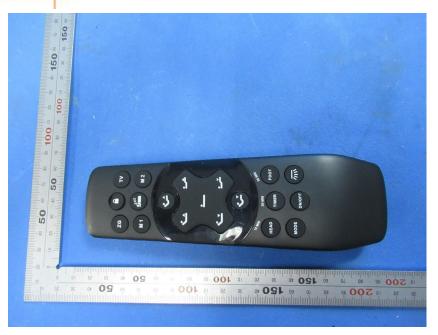

#### **External Photos**

| Applicant:                  | DewertOkin Technology Group Co., Ltd.                                |
|-----------------------------|----------------------------------------------------------------------|
| Address of Applicant:       | Room 247, Floor 6, Jiaxing Photovoltaic Science and Innovation Park, |
|                             | No.1288, Kanghe Road, Xiuzhou District, Jiaxing, Zhejiang.           |
| Equipment Under Test (EUT): |                                                                      |
| Product Name:               | REMOTE CONTROL                                                       |
| Model No.:                  | RF48                                                                 |