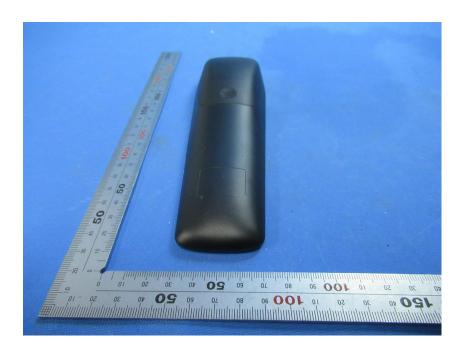

#### **External Photos**

| Applicant:                  | DewertOkin Technology Group Co., Ltd.                                |
|-----------------------------|----------------------------------------------------------------------|
| Address of Applicant:       | Room 247, Floor 6, Jiaxing Photovoltaic Science and Innovation Park, |
|                             | No.1288, Kanghe Road, Xiuzhou District, Jiaxing, Zhejiang.           |
| Equipment Under Test (EUT): |                                                                      |
| Product Name:               | REMOTE CONTROL                                                       |
| Model No.:                  | RF48                                                                 |