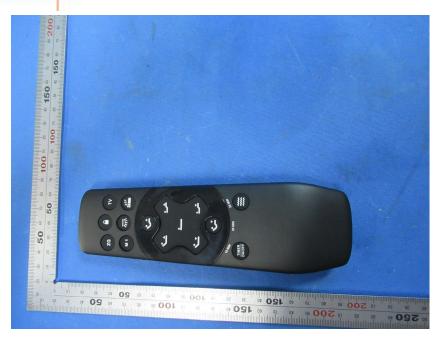

#### **External Photos**

| Applicant:                  | DewertOkin Technology Group Co., Ltd.                                |
|-----------------------------|----------------------------------------------------------------------|
| Address of Applicant:       | Room 247, Floor 6, Jiaxing Photovoltaic Science and Innovation Park, |
|                             | No.1288, Kanghe Road, Xiuzhou District, Jiaxing, Zhejiang.           |
| Equipment Under Test (EUT): |                                                                      |
| Product Name:               | REMOTE CONTROL                                                       |
| Model No.:                  | RF48                                                                 |