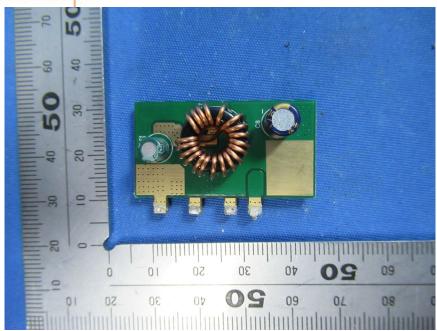

#### **Internal Photos**

| Applicant:                  | DewertOkin Technology Group Co., Ltd.                                    |
|-----------------------------|--------------------------------------------------------------------------|
| Address of Applicant:       | Room 247, Floor 6, Jiaxing Photovoltaic Science and Innovation Park,     |
|                             | No.1288, Kanghe Road, Xiuzhou District, Jiaxing City, Zhejiang Province, |
|                             | China                                                                    |
| Equipment Under Test (EUT): |                                                                          |
| Product Name:               | CONTROL BOX                                                              |
| Model No.:                  | CB3633A                                                                  |