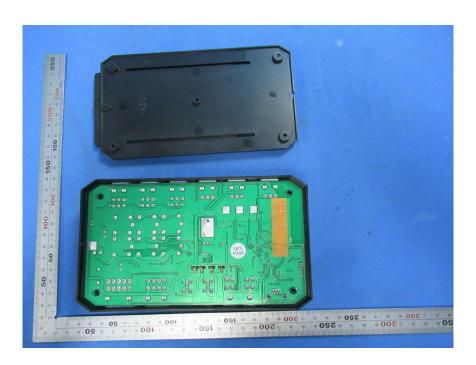

#### **Internal Photos**

| Applicant:                  | DewertOkin Technology Group Co., Ltd.                                    |
|-----------------------------|--------------------------------------------------------------------------|
| Address of Applicant:       | Room 247, Floor 6, Jiaxing Photovoltaic Science and Innovation Park,     |
|                             | No.1288, Kanghe Road, Xiuzhou District, Jiaxing City, Zhejiang Province, |
|                             | China                                                                    |
| Equipment Under Test (EUT): |                                                                          |
| Product Name:               | CONTROL BOX                                                              |
| Model No.:                  | CB3633A                                                                  |