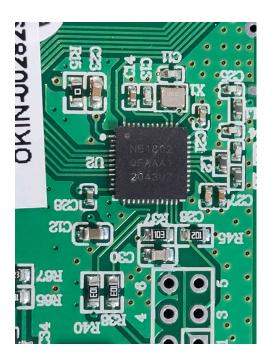

#### **Internal Photos**

| Applicant:                  | DewertOkin Technology Group Co., Ltd.                                    |
|-----------------------------|--------------------------------------------------------------------------|
| Address of Applicant:       | Room 247, Floor 6, Jiaxing Photovoltaic Science and Innovation Park,     |
|                             | No.1288, Kanghe Road, Xiuzhou District, Jiaxing City, Zhejiang Province, |
|                             | China                                                                    |
| Equipment Under Test (EUT): |                                                                          |
| Product Name:               | CONTROL BOX                                                              |
| Model No.:                  | CB3633A                                                                  |