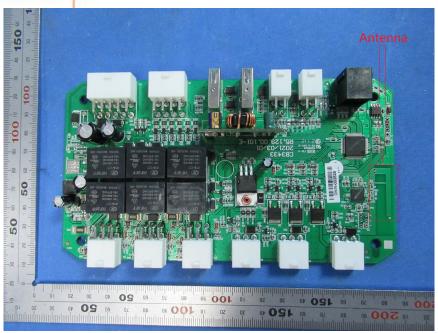

#### **Internal Photos**

| Applicant:                  | DewertOkin Technology Group Co., Ltd.                                    |
|-----------------------------|--------------------------------------------------------------------------|
| Address of Applicant:       | Room 247, Floor 6, Jiaxing Photovoltaic Science and Innovation Park,     |
|                             | No.1288, Kanghe Road, Xiuzhou District, Jiaxing City, Zhejiang Province, |
|                             | China                                                                    |
| Equipment Under Test (EUT): |                                                                          |
| Product Name:               | CONTROL BOX                                                              |
| Model No.:                  | CB3633A                                                                  |