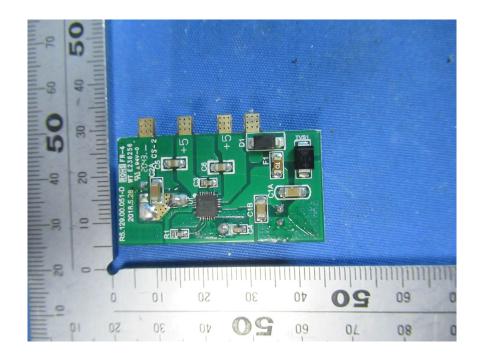

#### **Internal Photos**

| Applicant:                  | DewertOkin Technology Group Co., Ltd.                                    |
|-----------------------------|--------------------------------------------------------------------------|
| Address of Applicant:       | Room 247, Floor 6, Jiaxing Photovoltaic Science and Innovation Park,     |
|                             | No.1288, Kanghe Road, Xiuzhou District, Jiaxing City, Zhejiang Province, |
|                             | China                                                                    |
| Equipment Under Test (EUT): |                                                                          |
| Product Name:               | CONTROL BOX                                                              |
| Model No.:                  | CB3633A                                                                  |