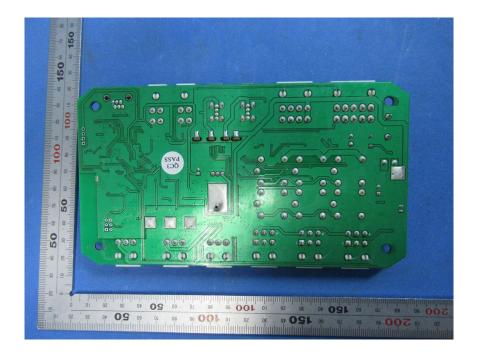

#### **Internal Photos**

| Applicant:                  | DewertOkin Technology Group Co., Ltd.                                    |
|-----------------------------|--------------------------------------------------------------------------|
| Address of Applicant:       | Room 247, Floor 6, Jiaxing Photovoltaic Science and Innovation Park,     |
|                             | No.1288, Kanghe Road, Xiuzhou District, Jiaxing City, Zhejiang Province, |
|                             | China                                                                    |
| Equipment Under Test (EUT): |                                                                          |
| Product Name:               | CONTROL BOX                                                              |
| Model No.:                  | CB3633A                                                                  |