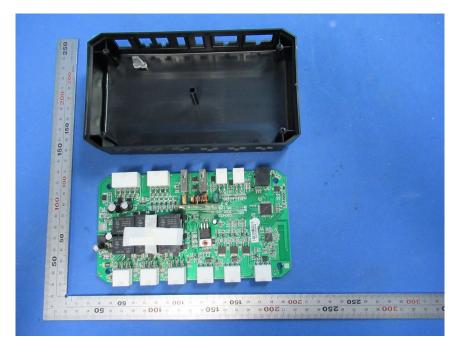

#### **Internal Photos**

| Applicant:                  | DewertOkin Technology Group Co., Ltd.                                    |
|-----------------------------|--------------------------------------------------------------------------|
| Address of Applicant:       | Room 247, Floor 6, Jiaxing Photovoltaic Science and Innovation Park,     |
|                             | No.1288, Kanghe Road, Xiuzhou District, Jiaxing City, Zhejiang Province, |
|                             | China                                                                    |
| Equipment Under Test (EUT): |                                                                          |
| Product Name:               | CONTROL BOX                                                              |
| Model No.:                  | CB3633A                                                                  |