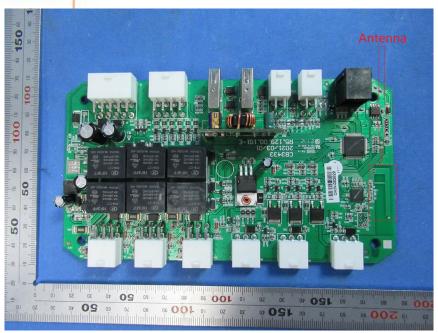

#### **Internal Photos**

| Applicant:                  | DewertOkin Technology Group Co., Ltd.                                    |
|-----------------------------|--------------------------------------------------------------------------|
| Address of Applicant:       | Room 247, Floor 6, Jiaxing Photovoltaic Science and Innovation Park,     |
|                             | No.1288, Kanghe Road, Xiuzhou District, Jiaxing City, Zhejiang Province, |
|                             | China                                                                    |
| Equipment Under Test (EUT): |                                                                          |
| Product Name:               | CONTROL BOX                                                              |
| Model No.:                  | CB3433A                                                                  |