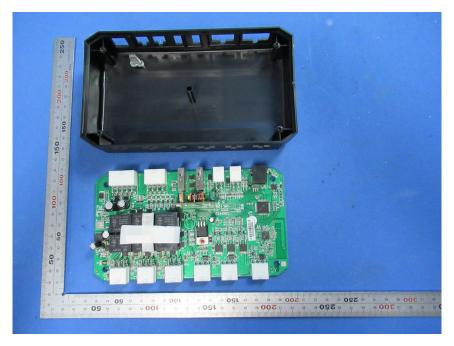

#### **Internal Photos**

| Applicant:                  | DewertOkin Technology Group Co., Ltd.                                    |
|-----------------------------|--------------------------------------------------------------------------|
| Address of Applicant:       | Room 247, Floor 6, Jiaxing Photovoltaic Science and Innovation Park,     |
|                             | No.1288, Kanghe Road, Xiuzhou District, Jiaxing City, Zhejiang Province, |
|                             | China                                                                    |
| Equipment Under Test (EUT): |                                                                          |
| Product Name:               | CONTROL BOX                                                              |
| Model No.:                  | CB3433A                                                                  |