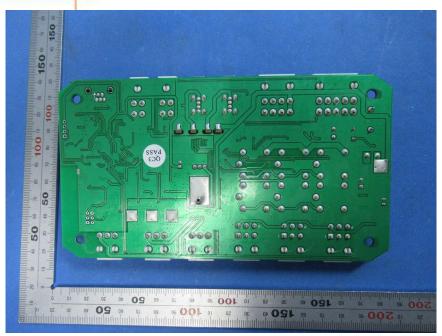

#### **Internal Photos**

| Applicant:                  | DewertOkin Technology Group Co., Ltd.                                    |
|-----------------------------|--------------------------------------------------------------------------|
| Address of Applicant:       | Room 247, Floor 6, Jiaxing Photovoltaic Science and Innovation Park,     |
|                             | No.1288, Kanghe Road, Xiuzhou District, Jiaxing City, Zhejiang Province, |
|                             | China                                                                    |
| Equipment Under Test (EUT): |                                                                          |
| Product Name:               | CONTROL BOX                                                              |
| Model No.:                  | CB3433A                                                                  |