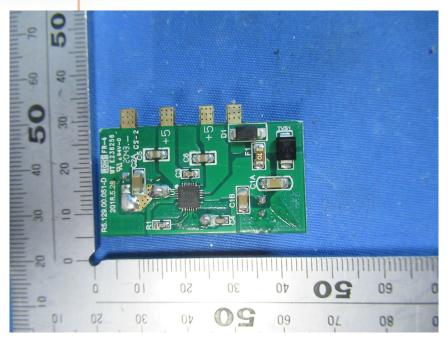

#### **Internal Photos**

| Applicant:                  | DewertOkin Technology Group Co., Ltd.                                    |
|-----------------------------|--------------------------------------------------------------------------|
| Address of Applicant:       | Room 247, Floor 6, Jiaxing Photovoltaic Science and Innovation Park,     |
|                             | No.1288, Kanghe Road, Xiuzhou District, Jiaxing City, Zhejiang Province, |
|                             | China                                                                    |
| Equipment Under Test (EUT): |                                                                          |
| Product Name:               | CONTROL BOX                                                              |
| Model No.:                  | CB3433A                                                                  |