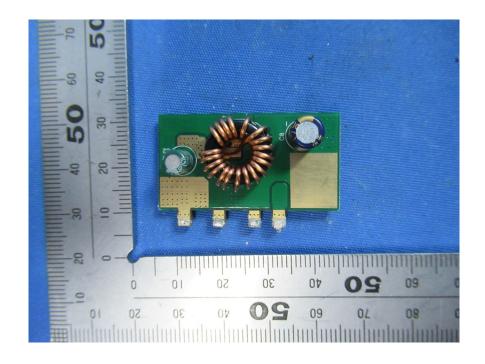

#### **Internal Photos**

| Applicant:                  | DewertOkin Technology Group Co., Ltd.                                    |
|-----------------------------|--------------------------------------------------------------------------|
| Address of Applicant:       | Room 247, Floor 6, Jiaxing Photovoltaic Science and Innovation Park,     |
|                             | No.1288, Kanghe Road, Xiuzhou District, Jiaxing City, Zhejiang Province, |
|                             | China                                                                    |
| Equipment Under Test (EUT): |                                                                          |
| Product Name:               | CONTROL BOX                                                              |
| Model No.:                  | CB3433A                                                                  |