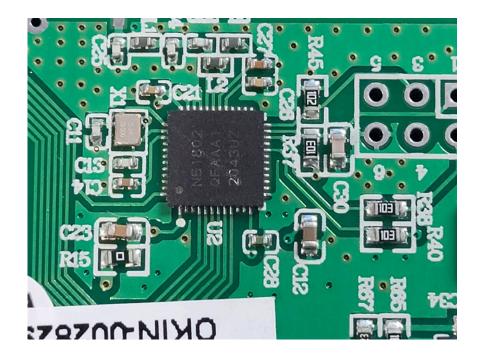

#### **Internal Photos**

| Applicant:                  | DewertOkin Technology Group Co., Ltd.                                    |
|-----------------------------|--------------------------------------------------------------------------|
| Address of Applicant:       | Room 247, Floor 6, Jiaxing Photovoltaic Science and Innovation Park,     |
|                             | No.1288, Kanghe Road, Xiuzhou District, Jiaxing City, Zhejiang Province, |
|                             | China                                                                    |
| Equipment Under Test (EUT): |                                                                          |
| Product Name:               | CONTROL BOX                                                              |
| Model No.:                  | CB3433A                                                                  |