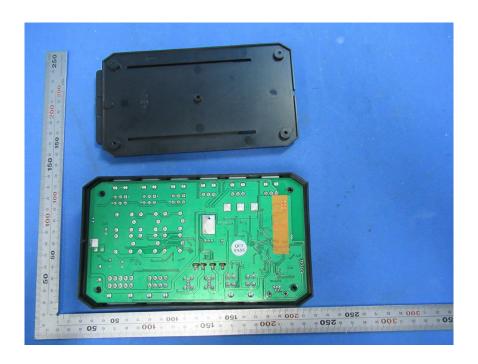

#### **Internal Photos**

| Applicant:                  | DewertOkin Technology Group Co., Ltd.                                    |
|-----------------------------|--------------------------------------------------------------------------|
| Address of Applicant:       | Room 247, Floor 6, Jiaxing Photovoltaic Science and Innovation Park,     |
|                             | No.1288, Kanghe Road, Xiuzhou District, Jiaxing City, Zhejiang Province, |
|                             | China                                                                    |
| Equipment Under Test (EUT): |                                                                          |
| Product Name:               | CONTROL BOX                                                              |
| Model No.:                  | CB3433A                                                                  |