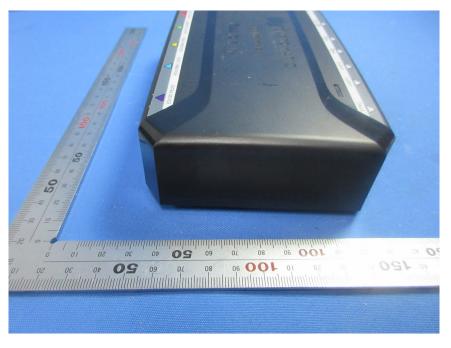

## **External Photos**

| Applicant:                  | DewertOkin Technology Group Co., Ltd.                                    |  |
|-----------------------------|--------------------------------------------------------------------------|--|
| Address of Applicant:       | Room 247, Floor 6, Jiaxing Photovoltaic Science and Innovation Park,     |  |
|                             | No.1288, Kanghe Road, Xiuzhou District, Jiaxing City, Zhejiang Province, |  |
|                             | China                                                                    |  |
| Equipment Under Test (EUT): |                                                                          |  |
| Product Name:               | CONTROL BOX                                                              |  |
| Model No.:                  | CB3433A                                                                  |  |