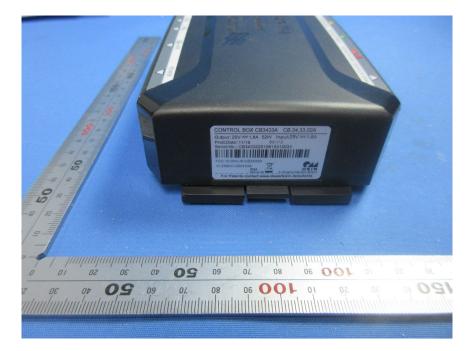

## **External Photos**

| Applicant:                  | DewertOkin Technology Group Co., Ltd.                                    |  |
|-----------------------------|--------------------------------------------------------------------------|--|
| Address of Applicant:       | Room 247, Floor 6, Jiaxing Photovoltaic Science and Innovation Park,     |  |
|                             | No.1288, Kanghe Road, Xiuzhou District, Jiaxing City, Zhejiang Province, |  |
|                             | China                                                                    |  |
| Equipment Under Test (EUT): |                                                                          |  |
| Product Name:               | CONTROL BOX                                                              |  |
| Model No.:                  | CB3433A                                                                  |  |