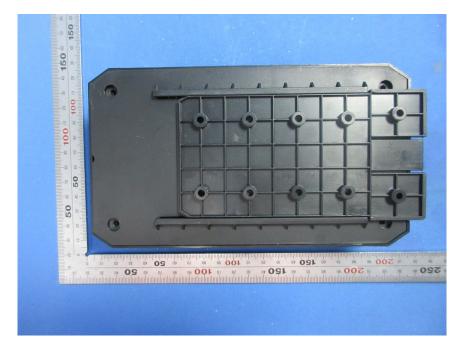

## **External Photos**

| Applicant:                  | DewertOkin Technology Group Co., Ltd.                                    |  |
|-----------------------------|--------------------------------------------------------------------------|--|
| Address of Applicant:       | Room 247, Floor 6, Jiaxing Photovoltaic Science and Innovation Park,     |  |
|                             | No.1288, Kanghe Road, Xiuzhou District, Jiaxing City, Zhejiang Province, |  |
|                             | China                                                                    |  |
| Equipment Under Test (EUT): |                                                                          |  |
| Product Name:               | CONTROL BOX                                                              |  |
| Model No.:                  | CB3433A                                                                  |  |