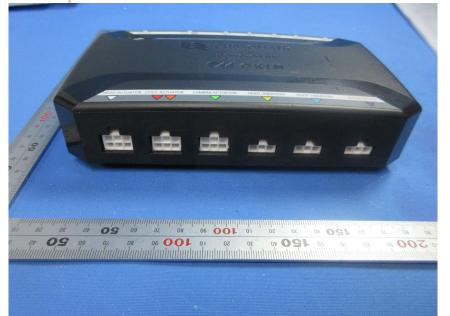

## **External Photos**

| Applicant:                  | DewertOkin Technology Group Co., Ltd.                                    |  |
|-----------------------------|--------------------------------------------------------------------------|--|
| Address of Applicant:       | Room 247, Floor 6, Jiaxing Photovoltaic Science and Innovation Park,     |  |
|                             | No.1288, Kanghe Road, Xiuzhou District, Jiaxing City, Zhejiang Province, |  |
|                             | China                                                                    |  |
| Equipment Under Test (EUT): |                                                                          |  |
| Product Name:               | CONTROL BOX                                                              |  |
| Model No.:                  | CB3433A                                                                  |  |