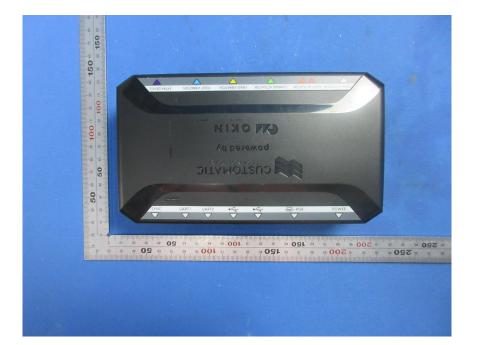

## **External Photos**

| Applicant:                  | DewertOkin Technology Group Co., Ltd.                                    |  |
|-----------------------------|--------------------------------------------------------------------------|--|
| Address of Applicant:       | Room 247, Floor 6, Jiaxing Photovoltaic Science and Innovation Park,     |  |
|                             | No.1288, Kanghe Road, Xiuzhou District, Jiaxing City, Zhejiang Province, |  |
|                             | China                                                                    |  |
| Equipment Under Test (EUT): |                                                                          |  |
| Product Name:               | CONTROL BOX                                                              |  |
| Model No.:                  | CB3433A                                                                  |  |