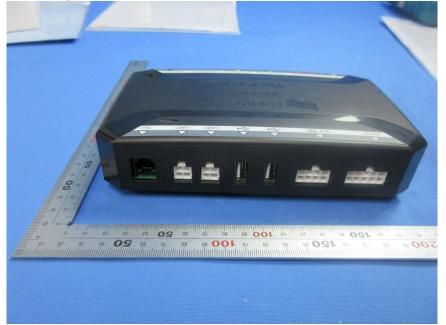

## **External Photos**

| Applicant:                  | DewertOkin Technology Group Co., Ltd.                                    |  |
|-----------------------------|--------------------------------------------------------------------------|--|
| Address of Applicant:       | Room 247, Floor 6, Jiaxing Photovoltaic Science and Innovation Park,     |  |
|                             | No.1288, Kanghe Road, Xiuzhou District, Jiaxing City, Zhejiang Province, |  |
|                             | China                                                                    |  |
| Equipment Under Test (EUT): |                                                                          |  |
| Product Name:               | CONTROL BOX                                                              |  |
| Model No.:                  | CB3433A                                                                  |  |