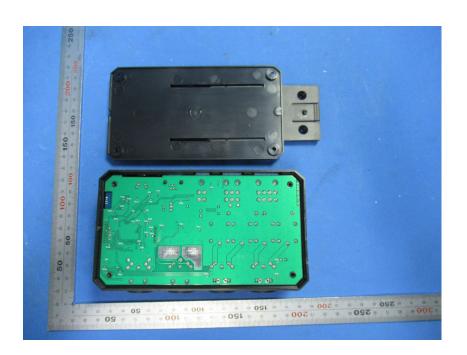

#### **Internal Photos**

| Applicant:                  | DewertOkin Technology Group Co., Ltd.                                    |
|-----------------------------|--------------------------------------------------------------------------|
| Address of Applicant:       | Room 247, Floor 6, Jiaxing Photovoltaic Science and Innovation Park,     |
|                             | No.1288, Kanghe Road, Xiuzhou District, Jiaxing City, Zhejiang Province, |
|                             | China                                                                    |
| Equipment Under Test (EUT): |                                                                          |
| Product Name:               | CONTROL BOX                                                              |
| Model No.:                  | CB1522                                                                   |