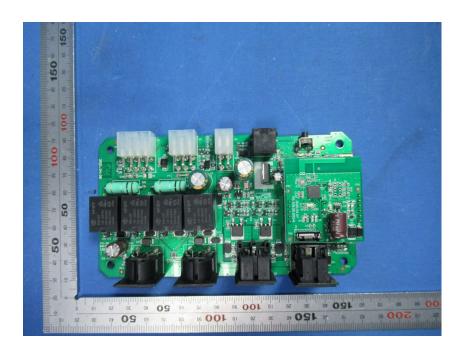

#### **Internal Photos**

| Applicant:                  | DewertOkin Technology Group Co., Ltd.                                    |
|-----------------------------|--------------------------------------------------------------------------|
| Address of Applicant:       | Room 247, Floor 6, Jiaxing Photovoltaic Science and Innovation Park,     |
|                             | No.1288, Kanghe Road, Xiuzhou District, Jiaxing City, Zhejiang Province, |
|                             | China                                                                    |
| Equipment Under Test (EUT): |                                                                          |
| Product Name:               | CONTROL BOX                                                              |
| Model No.:                  | CB1522                                                                   |