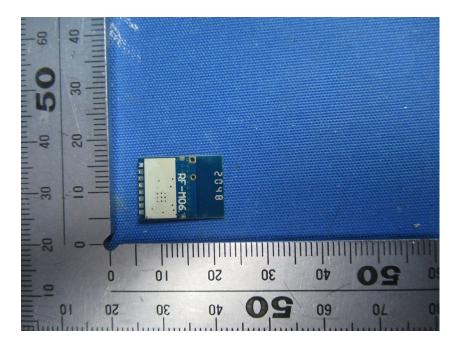

#### **Internal Photos**

| Applicant:                  | DewertOkin Technology Group Co., Ltd.                                    |
|-----------------------------|--------------------------------------------------------------------------|
| Address of Applicant:       | Room 247, Floor 6, Jiaxing Photovoltaic Science and Innovation Park,     |
|                             | No.1288, Kanghe Road, Xiuzhou District, Jiaxing City, Zhejiang Province, |
|                             | China                                                                    |
| Equipment Under Test (EUT): |                                                                          |
| Product Name:               | CONTROL BOX                                                              |
| Model No.:                  | CB1522                                                                   |