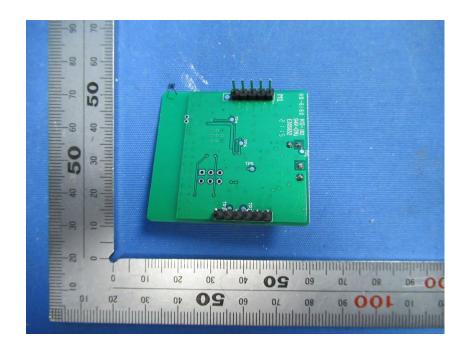

#### **Internal Photos**

| Applicant:                  | DewertOkin Technology Group Co., Ltd.                                    |
|-----------------------------|--------------------------------------------------------------------------|
| Address of Applicant:       | Room 247, Floor 6, Jiaxing Photovoltaic Science and Innovation Park,     |
|                             | No.1288, Kanghe Road, Xiuzhou District, Jiaxing City, Zhejiang Province, |
|                             | China                                                                    |
| Equipment Under Test (EUT): |                                                                          |
| Product Name:               | CONTROL BOX                                                              |
| Model No.:                  | CB1522                                                                   |