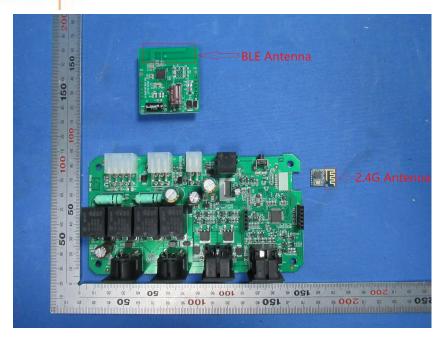

#### **Internal Photos**

| Applicant:                  | DewertOkin Technology Group Co., Ltd.                                    |
|-----------------------------|--------------------------------------------------------------------------|
| Address of Applicant:       | Room 247, Floor 6, Jiaxing Photovoltaic Science and Innovation Park,     |
|                             | No.1288, Kanghe Road, Xiuzhou District, Jiaxing City, Zhejiang Province, |
|                             | China                                                                    |
| Equipment Under Test (EUT): |                                                                          |
| Product Name:               | CONTROL BOX                                                              |
| Model No.:                  | CB1522                                                                   |