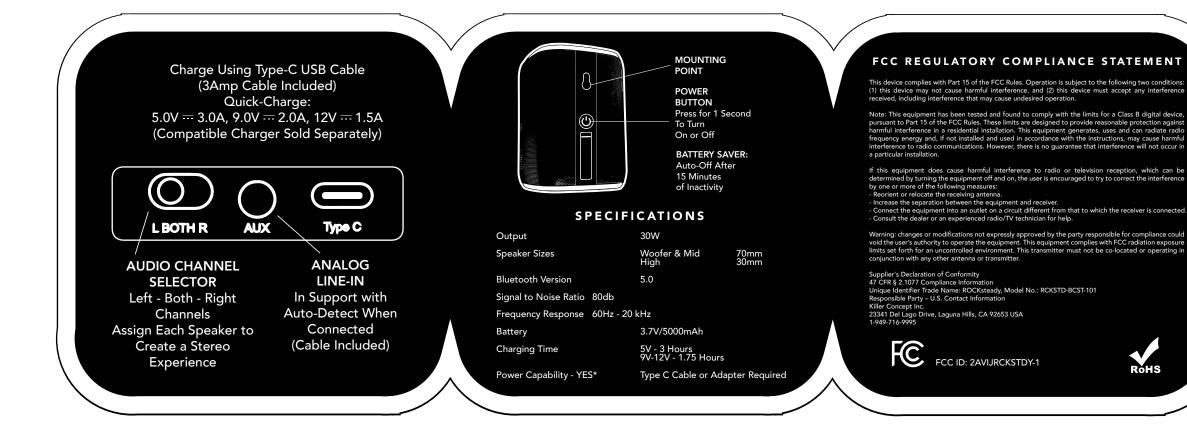

NDER THIS WARRANTY IS THE EXCLUSIVE REMEMOY OF THE CONSUMED ROCKSTEADY SHALL NOT BE LIABLE FOR ANY INCIDENTAL OR CONSEQUENTIAL DAMAGES FOR BREACH OF ANY EXPRESS OR IMPLED WARRANTY ON THIS PRODUCT. EXCEPT TO THE EXTENT PROHIBITED BY APPLICABLE LAW, ANY IMPLED WARRANTY OF MERCHANTABILITY OR FITNESS FOR A PARTICULAR PURPOSE ON THIS PRODUCT IS LIMITED IN DURATION TO THE DURATION OF THIS WARRANTY.

NOTE: While in Stadium Mode, your signal is being broadcast and can be heard using any compatible speaker within Range. This speaker has no microphones, but your transmitting sound may not be private.

> For More Information Please Visit Us At: ROCKsteady.com/Warranty

## CONTROLS AT-A-GLANCE

Enable Bluetooth Pairing

or Disconnect from Bluetooth Device (HOLD 3 Seconds to Delete Pairing History)