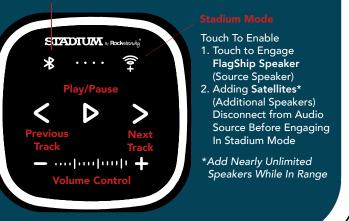

NOTE: While in Stadium Mode, your signal is being broadcast and can be heard using any compatible speaker within Range. This speaker has no microphones, but your transmitting sound may not be private.

## CONTROLS AT-A-GLANCE

Enable Bluetooth Pairing

or Disconnect from Bluetooth Device (HOLD 3 Seconds to Delete Pairing History)