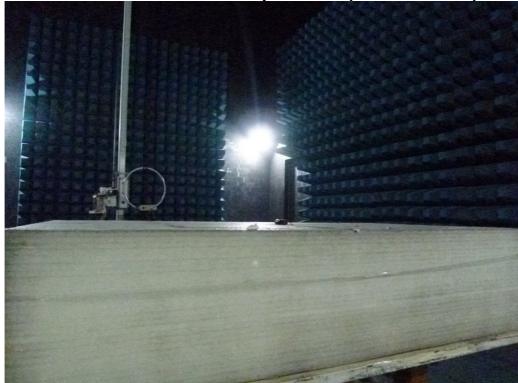

## PHOTOGRAPHS OF SET UP

Radiated Emission Set up Photos (Below 30MHz)

Radiated Emission Set up Photos (Below 1GHz)

Unless otherwise stated the results shown in this test report refer only to the sample(s) tested and such sample(s) are retained for 90 days only.