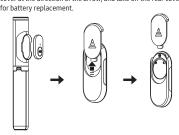

# How to Replace Battery

Take the remote control from the selfie stick, push the rear cover at the direction of the arrow, and take off the rear cover for battery replacement.