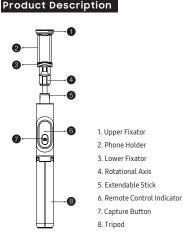

# **Product Specifications**

| Product Name                        | Bluetooth Tripod Selfstick |
|-------------------------------------|----------------------------|
| Model No                            | ITFIT Selfie P007          |
| Rated Voltage                       | 3V                         |
| Place of Origin                     | China                      |
| Weight                              | 142g                       |
| Materials                           | ABS+ Aluminum Alloy        |
| Length of Storage                   | 207mm                      |
| Battery Capacity                    | 75mAh                      |
| Product operating temperature range | -20°C~+53°C                |
|                                     |                            |