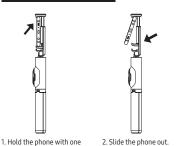

ie stick, the
  - indicator will turn red and flash. Please replace the battery in a timely manner.

### Warnings

- 1. Watch your hands during use.
- 2. The product is not designed for children under 14 years old. Do not swallow it.
- 3. Do not dismantle or modify the product.
- 4. Do not store the product in a humid environment.
- 5. Keep the product away from heat sources.
- 6. Do not expose the product to water or other liquids in case

#### How to Install it



1. Insert the phone into the lower fixator slantwise



to snap the phone into the holder.

# How to Replace Battery

Take the remote control from the selfie stick, push the rear cover at the direction of the arrow, and take off the rear cover for battery replacement.



#### How to Take off the Phone

hand and pull the upper



# **Product Specifications**

| Product Name                        | Bluetooth Tripod Selfstick |
|-------------------------------------|----------------------------|
| Model No                            | ITFIT Selfie P007          |
| Rated Voltage                       | 3V                         |
| Place of Origin                     | China                      |
| Weight                              | 142g                       |
| Materials                           | ABS+ Aluminum Alloy        |
| Length of Storage                   | 207mm                      |
| Battery Capacity                    | 75mAh                      |
| Product operating temperature range | -20°C~+53°C                |
|                                     |                            |

requirem