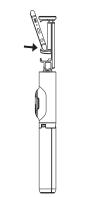

#### How to Install it

1. Insert the phone into the lower fixator slantwise

to snap the phone into the holder.