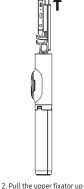

, the selfie stick will automatically enter the Sleep Mode. Press the Capture Button again to restore connection. In the event of no operation after 6 hours in the Sleep Mode, the selfie stick will automatically power off. 2. In case of low battery during the use of the selfie stick, the
  - indicator will turn red and flash. Please replace the battery in a timely manner.

### Warnings

- 1. Watch your hands during use.
- 2. The product is not designed for children under 14 years old. Do not swallow it.
- 3. Do not dismantle or modify the product.
- 4. Do not store the product in a humid environment.
- 5. Keep the product away from heat sources.
- 6. Do not expose the product to water or other liquids in case

#### How to Install it



1. Insert the phone into the lower fixator slantwise



to snap the phone into the holder.

# How to Replace Battery

Take the remote control from the selfie stick, push the rear cover at the direction of the arrow, and take off the rear cover for battery replacement.



#### How to Take off the Phone

hand and pull the upper



# **Product Specifications**

| Product Name                        | Bluetooth Tripod Selfstick |
|-------------------------------------|----------------------------|
| Model No                            | ITFIT Selfie P007          |
| Rated Voltage                       | 3V                         |
| Place of Origin                     | China                      |
| Weight                              | 142g                       |
| Materials                           | ABS+ Aluminum Alloy        |
| Length o