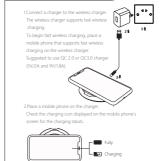

# 三折页 75mm\*100mm 128G铜版纸,不过膜

正面



## **RGB** Wireless Charger **USER MANUAL**

### Product Specification

### Model NO: DT-G6

Item Name: Fast Wireless Charger Interface: Type-C Input Voltage: 5V/9V Input Current: 2A/1.8A Output Power: 10W(MAX)

### **Product Show**





### Indicator light identification:

| Working status                                                                                 | Color of light |
|------------------------------------------------------------------------------------------------|----------------|
| Connected to a power outlet,<br>the white light will flash 3 seconds,<br>then off and standby. | White+Off      |
| Charging                                                                                       | White          |
| Full charged                                                                                   | Off            |
| 1.Not charging properly due to<br>a general error<br>2.Low power input                         | Flashing White |

### FCC Warning

FC C € RoHS ② ♣ 🕱 FCC ID: 2AVI4-DT-G6

背面