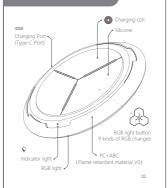

# 三折页 75mm\*100mm 128G铜版纸,不过膜

正面



## **RGB** Wireless Charger **USER MANUAL**

### Product Specification

### Model NO: DT-G6

Item Name: Fast Wireless Charger Interface: Type-C Input Voltage: 5V/9V Input Current: 2A/1.8A Output Power: 10W(MAX)

### **Product Show**





### Indicator light identification:

| Working status                                                                                 | Color of light |
|------------------------------------------------------------------------------------------------|----------------|
| Connected to a power outlet,<br>the white light will flash 3 seconds,<br>then off and standby. | White+Off      |
| Charging                                                                                       | White          |
| Full charged                                                                                   | Off            |
| 1.Not charging properly due to<br>a general error<br>2.Low power input                         | Flashing White |

### FCC Warning

FC C € RoHS ② ♣ 🕱 FCC ID: 2AVI4-DT-G6

背面