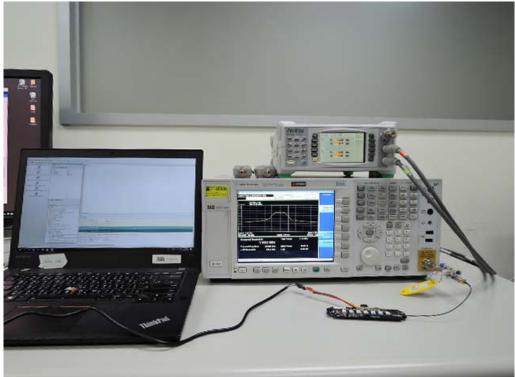

# **Conducted Setup Photo (Measurement at Antenna Port)**

Unless otherwise stated the results shown in this test report refer only to the sample(s) tested and such sample(s) are retained for 90 days only.