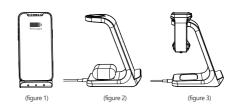

# 2 Three Device Charging Models

- \* 5W/7.5W/10W/15W—After place the mobile phone(with wireless charging function) on the phone charging position, the phone starts to charge, the corresponding left indicator shown as green and keep on.When it fully charged, the left green light will flash 3 seconds and goes off; (As Shown figure 1)
- \* 5W—After place the earbuds(with wireless charging case) on the earbuds charging position, the earbuds starts to charge, the corresponding right indicator shown as green and keep on. (As Shown figure 2)
- \*3W—After place the iwatch on the watch charging position, the watch starts to charge, the corresponding middle right shown as green and keep on.