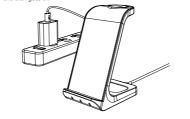

### Connect The Power

Connect one end of the USB-C data cable to product input port, the other end to the power supply, then the product enters into standby state. The indicator status is: the left and right indicator are shown as blue light and keep on; the middle indicator shown as blue&green indicator flashing twice

Please place your charging devices centrally