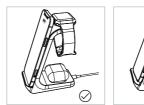

Please place your charging devices centrally

# 3 Foreign Object Detection Function

When a wireless charging area senses a metal foreign object or the position of the mobile phone is misplaced, it will start the FOD warning function, and the corresponding indicator will shown as blue light flashes continuously; After placing the phone in the correct position or removing the metal foreign objects, the normal charging state can be restored.