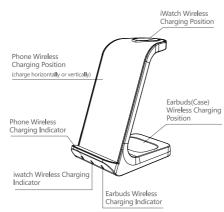

# **Product Introduction**

# Thanks for choosing us!

This product is a 3 in 1 fast wireless charging Station that can simultaneously support wireless charging of iwatch, Qi standard phones, Earbuds. It is a convenient and practical smart electronic device.Please read the manual carefully before using the product, and keep properly for checking.

# 2 Three Device Charging Models

- \* 5W/7.5W/10W/15W—After place the mobile phone(with wireless charging function) on the phone charging position, the phone starts to charge, the corresponding left indicator shown as green and keep on.When it fully charged, the left green light will flash 3 seconds and goes off; (As Shown figure 1)
- \* 5W—After place the earbuds(with wireless charging case) on the earbuds charging position, the earbuds starts to charge, the corresponding right indicator shown as green and keep on. (As Shown figure 2)
- \*3W—After place the iwatch on the watch charging position, the watch starts to charge, the corresponding middle right shown as green and keep on.