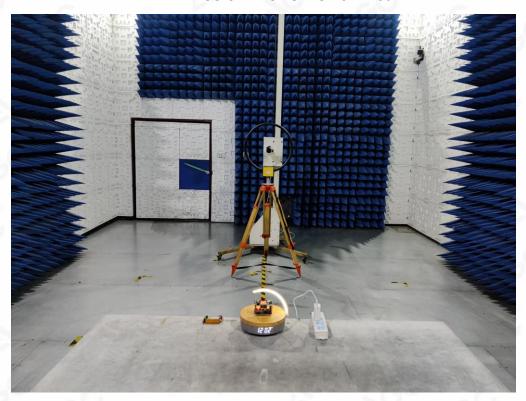

## **TEST SETUP PHOTOS**

RADIATED EMISSION TEST SETUP 9kHz-30MHZ

RADIATED EMISSION TEST SETUP 30MHz-1GHZ

Any report having not been signed by authorized approver, or having been altered without authorization, or having not been stamped by the Dedicated Festing/Inspection Stamp" is deemed to be invalid. Copying or excerpting portion of, or altering the content of the report is not permitted without the written authorization of AGC, the test results presented in the report apply only to the tested sample. Any objections to report issued by AGC should be submitted to AGC within 15day after the issuance of the test report. Further enquiry of validity or verification of the test report should be addressed to AGC by agc@agc-cert.com.