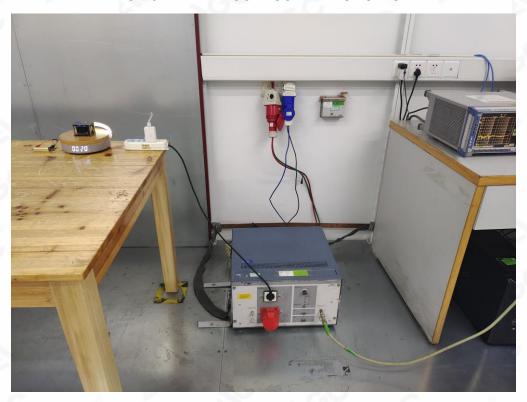

## AC POWER LINE CONDUCTED TEST SETUP

RF HEALTH ASSESSMENT TEST PHOTOS

Position E

Any report having not been signed by authorized approver, or having been altered without authorization, or having not been stamped by the Dedicated Posting/Inspection Stamp" is deemed to be invalid. Copying or excerpting portion of, or altering the content of the report is not permitted without the written authorization of AGC. The test results presented in the report apply only to the tested sample. Any objections to report issued by AGC should be submitted to AGC within 15day after the issuance of the test report. Further enquiry of validity or verification of the test report should be addressed to AGC by agc@agc-cert.com.