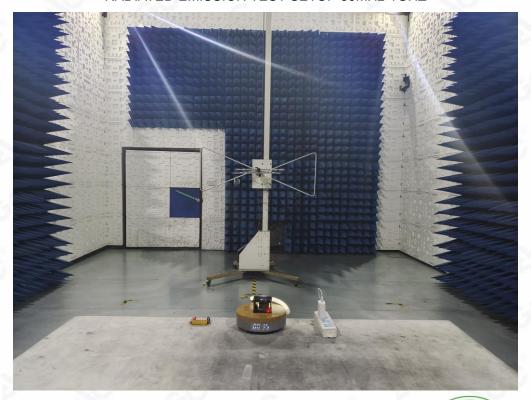

## **TEST SETUP PHOTOS**

RADIATED EMISSION TEST SETUP 9kHz-30MHZ

RADIATED EMISSION TEST SETUP 30MHz-1GHZ

Any report having not been signed by authorized approver, or having been altered without authorization, or having not been stamped by the Dedicated Festing/Inspection Stamp" is deemed to be invalid. Copying or excerpting portion of, or altering the content of the report is not permitted without the written authorization of AGC, the test results presented in the report apply only to the tested sample. Any objections to report issued by AGC should be submitted to AGC within 15day after the issuance of the test report. Further enquiry of validity or verification of the test report should be addressed to AGC by agc@agc-cert.com.