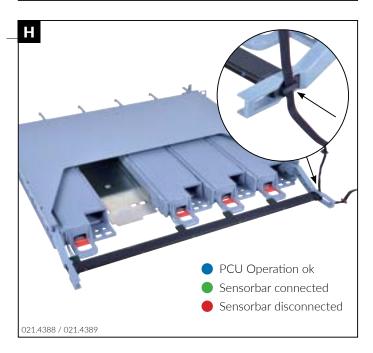

# Installationsanleitung R&MinteliPhy für Netscale Installation Guide R&MinteliPhy for Netscale Instructions de montage R&MinteliPhy pour Netscale

This device complies with Part 15 of the FCC Rules. Operation is subject to the following two conditions: