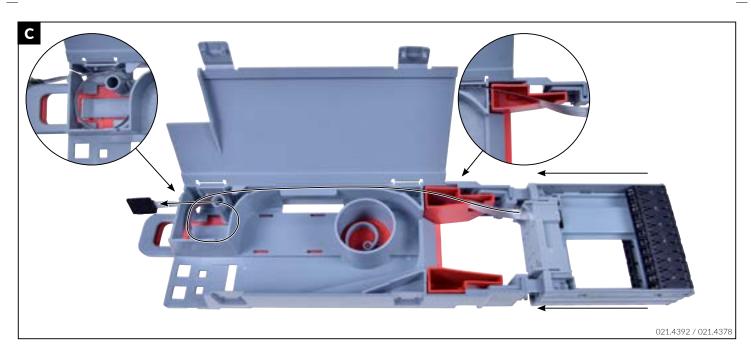

# Installationsanleitung R&MinteliPhy für Netscale Installation Guide R&MinteliPhy for Netscale Instructions de montage R&MinteliPhy pour Netscale

This device complies with Part 15 of the FCC Rules. Operation is subject to the following two conditions: