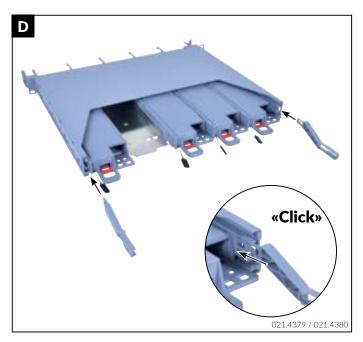

# Installationsanleitung R&MinteliPhy für Netscale Installation Guide R&MinteliPhy for Netscale Instructions de montage R&MinteliPhy pour Netscale

This device complies with Part 15 of the FCC Rules. Operation is subject to the following two conditions: