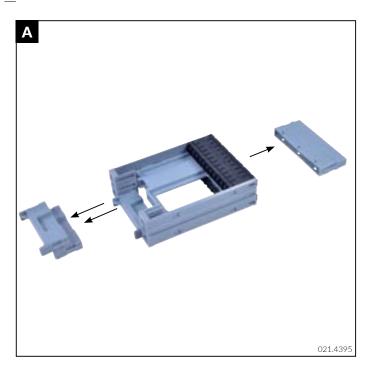

# Installationsanleitung R&MinteliPhy für Netscale Installation Guide R&MinteliPhy for Netscale Instructions de montage R&MinteliPhy pour Netscale





















This device complies with Part 15 of the FCC Rules. Operation is subject to the following two conditions:

(1)

this device may not cause harmful interference, and

this device must accept any interference received, including interference that may cause undesired operation.

Changes or modifications made to this equipment not expressly approved by Reichle & De-Massari AG may void the FCC authorization to operate this equipment.

This equipment has been tested and found to comply with the limits for a Class B digital device, pursuant to part 15 of the FCC Rules. These limits are designed to provide reasonable protection against harmful interference in a residential installation. This equipment generates, uses and can

radiate radio frequency energy and, if not installed and