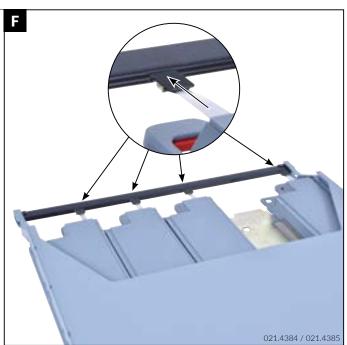

# Installationsanleitung R&MinteliPhy für Netscale Installation Guide R&MinteliPhy for Netscale Instructions de montage R&MinteliPhy pour Netscale

This device complies with Part 15 of the FCC Rules. Operation is subject to the following two conditions: