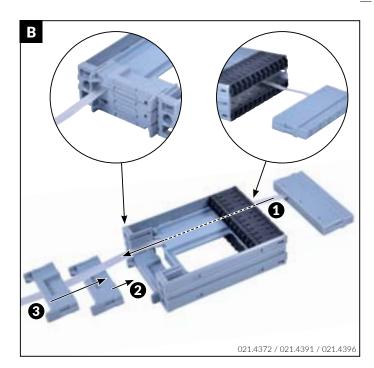

# Installationsanleitung R&MinteliPhy für Netscale Installation Guide R&MinteliPhy for Netscale Instructions de montage R&MinteliPhy pour Netscale





















This device complies with Part 15 of the FCC Rules. Operation is subject to the following two conditions:

(1)

this device may not cause harmful interference, and

this device must accept any interference received, including interference that may cause undesired operation.

Changes or modifications made to this equipment not expressly approved by Reichle & De-Massari AG may void the FCC authorization to operate this equipment.

This equipment has been tested and found to comply with the limits for a Class B digital device, pursuant to part 15 of the FCC Rules. These limits are designed to provide reasonable protection against harmful interference in a residential installation. This equipment generates, uses and can

radiate radio frequency energy and, if not installed and us