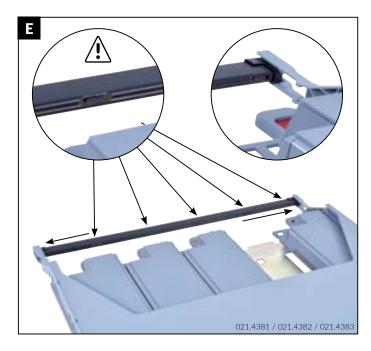

# Installationsanleitung R&MinteliPhy für Netscale Installation Guide R&MinteliPhy for Netscale Instructions de montage R&MinteliPhy pour Netscale

This device complies with Part 15 of the FCC Rules. Operation is subject to the following two conditions: