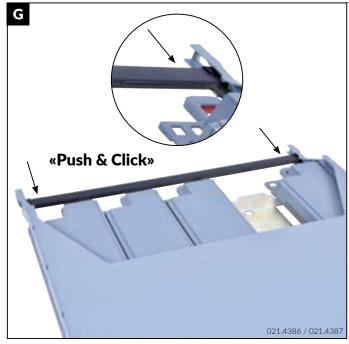

# Installationsanleitung R&MinteliPhy für Netscale Installation Guide R&MinteliPhy for Netscale Instructions de montage R&MinteliPhy pour Netscale

This device complies with Part 15 of the FCC Rules. Operation is subject to the following two conditions: