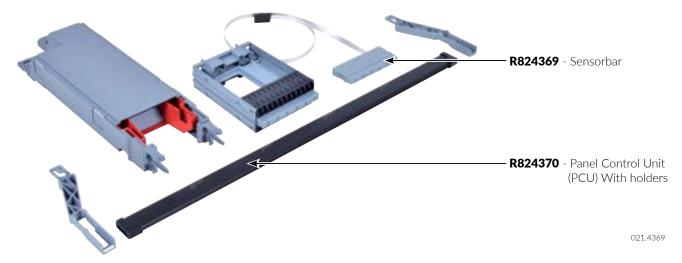

# Installationsanleitung R&MinteliPhy für Netscale Installation Guide R&MinteliPhy for Netscale Instructions de montage R&MinteliPhy pour Netscale





















This device complies with Part 15 of the FCC Rules. Operation is subject to the following two conditions:

(1)

this device may not cause harmful interference, and

this device must accept any interference received, including interference that may cause undesired operation.

Changes or modifications made to this equipment not expressly approved by Reichle & De-Massari AG may void the FCC authorization to operate this equipment.

This equipment has been tested and found to comply with the limits for a Class B digital device, pursuant to part 15 of the FCC Rules. These limits are designed to provide reasonable protection against harmful interference in a residential installation. This equipment generates, uses and can

radiate radio frequency energy and, if not installed an