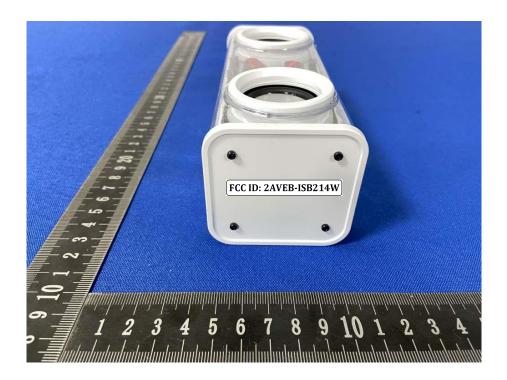

d Information

### **FCC Label Sample**

# FCC ID: 2AVEB-ISB214W

#### **FCC Label Specifications**

Text is Black in color and is justified. Labels are printed in indelible ink on permanent adhesive backing or silk-screened onto the EUT or shall be affixed at a conspicuous location on the EUT. Where the EUT is constructed in two or more sections connected by wires and marketed together, the above statement is required to be affixed only to the main control unit. When the EUT is so small or for such use that it is not practicable to place the statement on it, the above information shall be placed in a prominent location in the instruction manual or pamphlet supplied to the user or, alternatively, shall be placed on the container in which the device is marketed.

## **FCC Label Location**